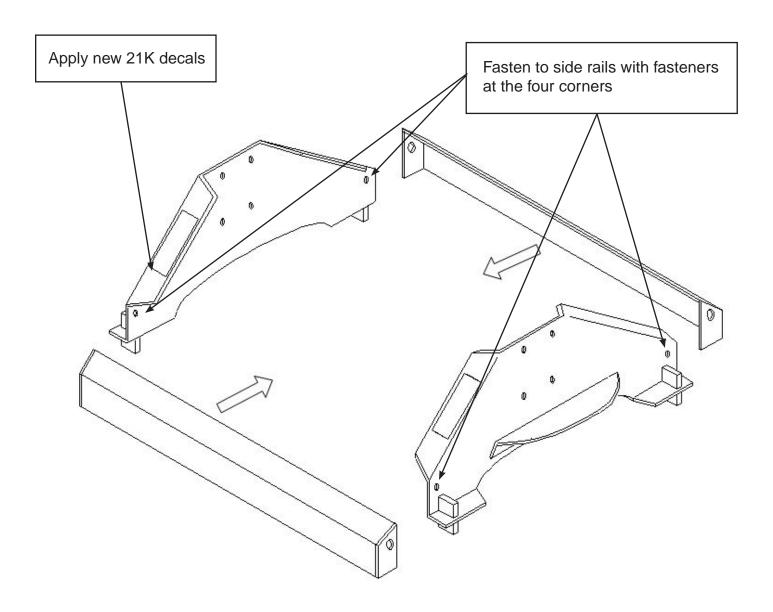

- 1. Loosely assemble complete fifth wheel hitch assembly and attach the 5991 brackets, using fasteners provided in kit, to the side rails in front of and behind the hitch as shown below.
- 2. Replace the 16K decals with the new 21K decals that are provided with the upgrade kit over top of existing decals.
- 3. Tighten all bolts.