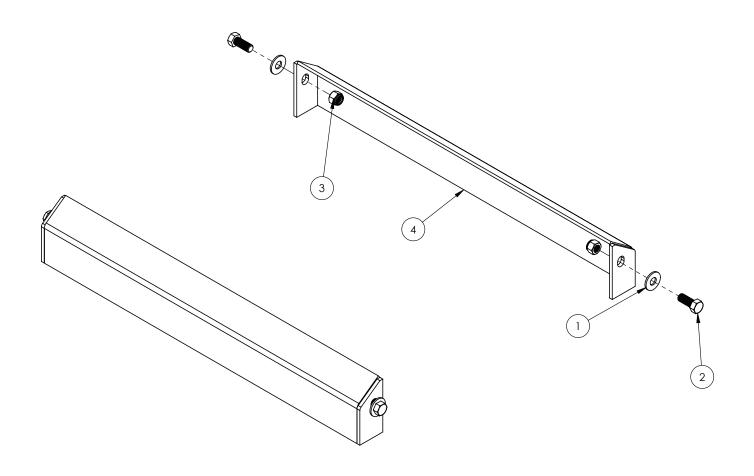

## 6051 Parts Breakdown

5991 Parts Breakdown

| ITEM | PART #   | QTY | DESCRIPTION                 |
|------|----------|-----|-----------------------------|
| 1    | 00085    | 4   | .50 FLAT WASHER             |
| 2    | 01254    | 4   | BOLT, .50NC X 1.50          |
| 3    | 02178    | 4   | NUT, .50NC LOCK, NY. INSERT |
| 4    | 14535-76 | 2   | 21K BRACE                   |