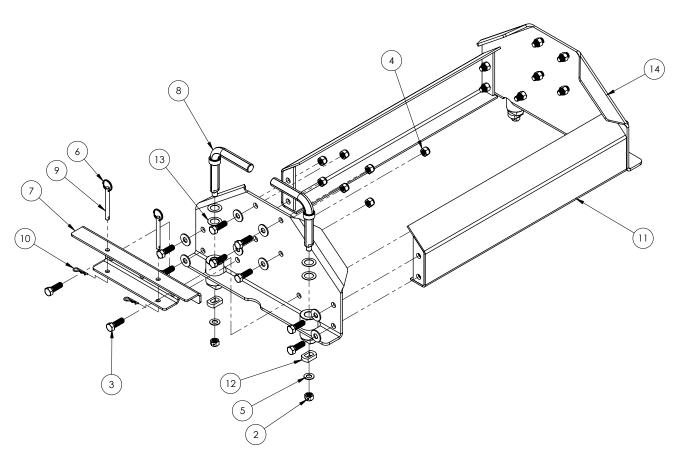

## 6040 Parts Breakdown

6040 Parts Breakdown

| 33.3.3.3.3.3.3.0anaawii |          |     |                                |
|-------------------------|----------|-----|--------------------------------|
| ITEM                    | PART #   | QTY | DESCRIPTION                    |
| 1                       | 00085    | 16  | .50 FLAT WASHER                |
| 2                       | 00173    | 4   | NUT, HEX, .50NC CENTER PUNCH   |
| 3                       | 01254    | 20  | BOLT, .50 NC X 1.50 GR.5 HEX   |
| 4                       | 02178    | 20  | NUT, .50NC LOCK, NY. INSERT    |
| 5                       | 02384    | 4   | .50 X 14GA MACHINE WASHER      |
| 6                       | 07225    | 4   | SPLIT RING                     |
| 7                       | 14262-76 | 2   | UMS SIDE RAIL BRACE            |
| 8                       | 14412-95 | 4   | UMS LOCK PIN ASSEMBLY, REESE   |
| 9                       | 14342-95 | 4   | CLEVIS SAFETY PIN              |
| 10                      | 14350    | 4   | HAIR PIN, .093 WIRE X 1.63 OL  |
| 11                      | 14352-76 | 2   | UMS 21K BRACE                  |
| 12                      | 14413-95 | 4   | LOCKING TAB                    |
| 13                      | 14423    | 8   | WASHER SHIM .875 ID X .030 THK |
| 14                      | 14462-76 | 2   | SIDE RAIL F/UM REESE MNT       |

Please order replacement parts by PART NO. and DESCRIPTION.