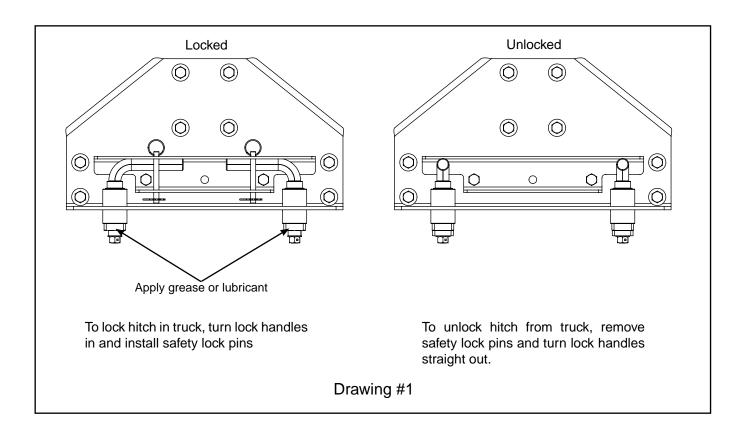

**IMPORTANT NOTE:** Apply a little grease or lubricant to the part of the pins that insert into the base rails to help maintain smooth operation and rotation of pins and to protect from the elements. Turn the pins occasionally to prevent them from seizing.