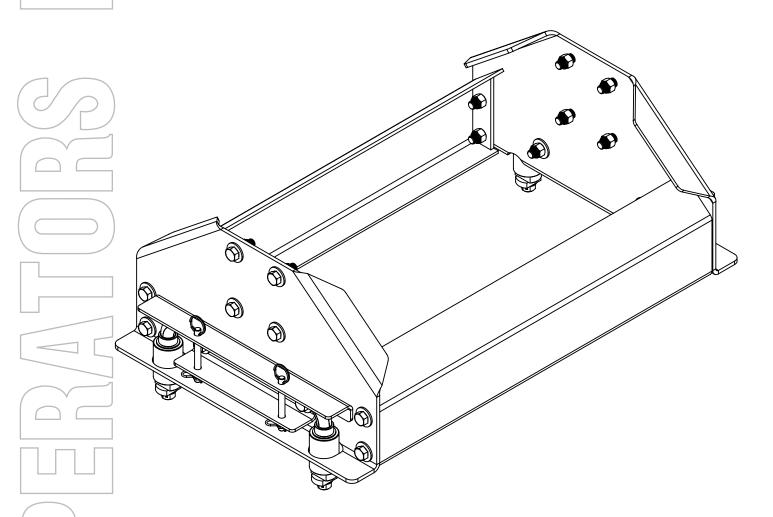

## 5th Wheel Side Rail Assemblies

6040 Reese UMS SIDE RAIL

**READ** complete manual CAREFULLY BEFORE attempting operation.

## 6040 UMS Side Rail Assembly Instructions

- 1. Place the side rail plates into the base rail holes in truck box.
- 2. Loosely bolt the saddle bracket (5990) to the side rails using the 1/2" x 1 1/2" bolts, flat washers, and lock nuts provided in the 6040 bolt package.
- 3. Loosely bolt the cross braces to the side rails using only 1/2" x 1 1/2" bolts and lock nuts (no flat washers). NOTE: A flat washer under the head of the bolts would prevent the locking pins from pivoting around far enough to allow the pins to release from the base rails.
- 4. Tighten all the bolts.
- 5. Unlock and remove the hitch assembly from the base rails and put to the side for later.