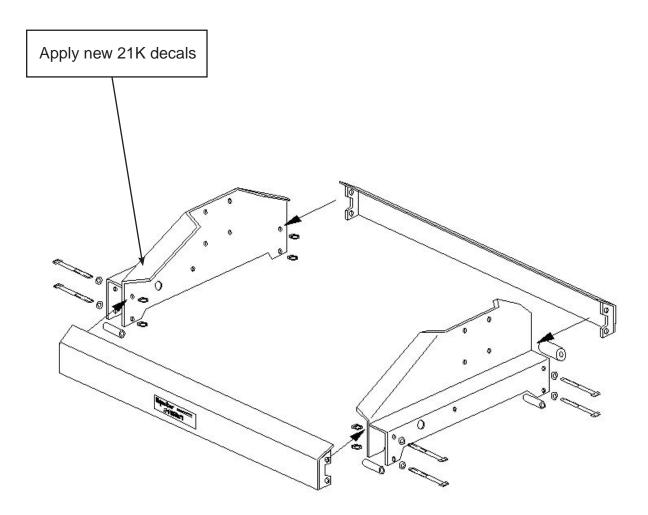

## 6000 21K Upgrade Kit Assembly Instructions

- 1. Loosely assemble complete fifth wheel hitch assembly and attach the 21K upgrade bracket that has the decal so it is facing towards tailgate of tow vehicle. Attach using the rear roller bolts and nuts and both the front and rear spacer bolts and nuts. Use the extra ½" bolts, nuts, and washers supplied with kit for the front bracket.
- 2. Attach the other bracket to rear of hitch assembly as shown in drawing.
- 3. Tighten the top roller bolts only to snug. DO NOT OVER TIGHTEN. The bottom bolts can be tightened to 80-90 lbs.