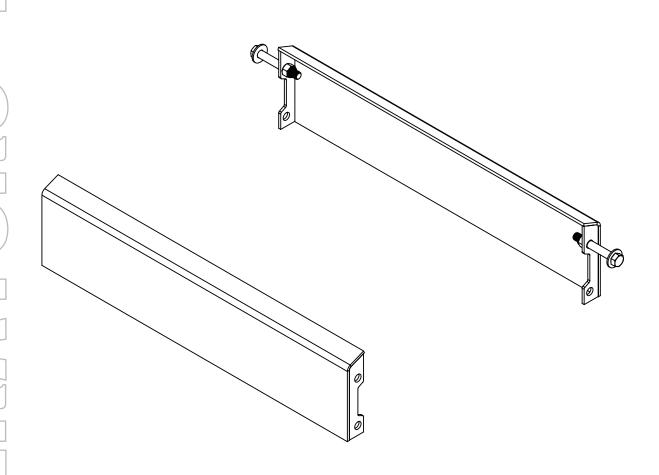

## 6000 Parts Breakdown

6000 Parts Breakdown

| ITEM | PART#    | QTY | DESCRIPTION                 |
|------|----------|-----|-----------------------------|
| 1    | 00085    | 2   | .50 FLAT WASHER             |
| 2    | 01897    | 2   | BOLT, .50NC X 3.50 HEX HEAD |
| 3    | 02178    | 2   | NUT, .50NC LOCK, NY. INSERT |
| 4    | 14164-30 | 2   | ULS 21K BRACE               |

Please order replacement parts by PART NO. and DESCRIPTION.