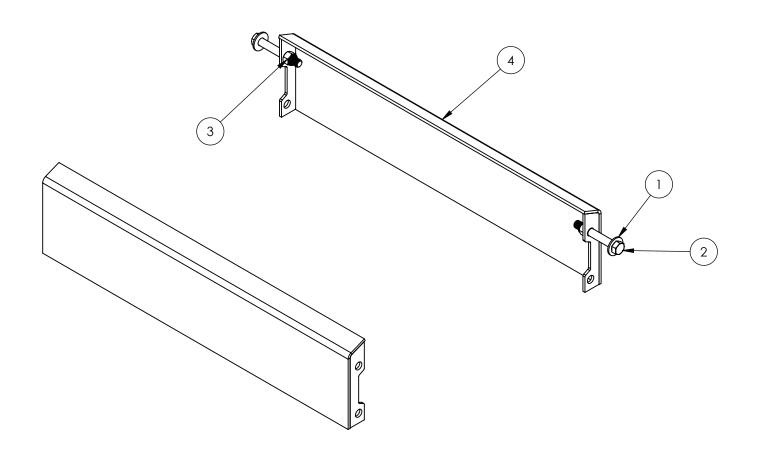

## 6000 Parts Breakdown

6000 Parts Breakdown

| ITEM | PART#    | QTY | DESCRIPTION                 |
|------|----------|-----|-----------------------------|
| 1    | 00085    | 2   | .50 FLAT WASHER             |
| 2    | 01897    | 2   | BOLT, .50NC X 3.50 HEX HEAD |
| 3    | 02178    | 2   | NUT, .50NC LOCK, NY. INSERT |
| 4    | 14164-30 | 2   | ULS 21K BRACE               |

Please order replacement parts by PART NO. and DESCRIPTION.