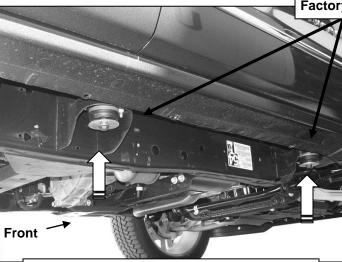

# REMOVE CONTENTS FROM BOX. VERIFY ALL PARTS ARE PRESENT. READ INSTALLATION INSTRUCTIONS CAREFULLY BEFORE STARTING INSTALLATION. ASSISTANCE IS RECOMMENDED.

- 1. Start at the front of the passenger side of the vehicle. Remove the front body mount bolt, (Figure 1).
- 2. Select the passenger side front Mounting Bracket. Insert the factory body mount bolt through the Mounting Bracket, factory washer and up into the mount. Snug but do not fully tighten the body bolt at this time, (Figure 2). VERY IMPORTANT! To prevent unnecessary noise, adjust the position of all Mounting Brackets so that once tightened, the Mounting Brackets cannot come in contact with the factory steel body mount bracket.
- 3. Repeat Steps 1 & 2 for Center Mounting Bracket installation, (Figures 1 & 3).
- **4.** Move toward the rear of the vehicle. Remove the factory body mount bolt as described in **Step 1**. Select the driver side Rear Mounting Bracket, **(Figure 4)**. Bolt the rear Mounting Bracket in place as described in **Step 2**, **(Figure 5)**.
- 5. With assistance, position the Sidebar up to the front and rear Mounting Brackets. Attach the Sidebar to the Brackets with the included (2) 1/2" x 2" Hex Bolts, (2) 1/2" Lock Washers and (2) 1/2" Flat Washers, (Figures 6 & 7). Do not tighten hardware at this time.
- 6. Attach the center Mounting Bracket to the Sidebar with the included (1) 8mm x 25mm Hex Bolt, (1) 8mm Lock Washer and (1) 8mm Flat Washer, (Figure 8). Do not tighten hardware at this time.
- 7. Level and adjust the Sidebar, tighten all hardware and check all mounting locations for clearance between factory steel body mount brackets and Mounting Brackets. Once satisfied with fit, tighten all hardware.
- **8.** Repeat **Steps 1 7** for driver Sidebar installation.
- 9. Do periodic inspections to the installation to make sure that all hardware is secure and tight.

### Passenger side installation pictured

Factory welded steel body mount brackets

(Fig 1) Front and Center Mounting Locations

(Fig 3) Passenger side Center Bracket pictured

(Fig 2) Passenger side front Bracket pictured