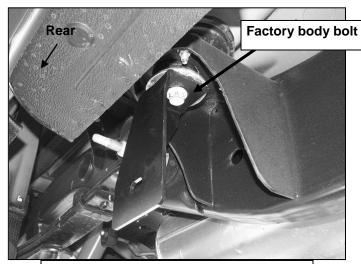

# REMOVE CONTENTS FROM BOX. VERIFY ALL PARTS ARE PRESENT. READ INSTALLATION INSTRUCTIONS CAREFULLY BEFORE STARTING INSTALLATION. ASSISTANCE IS RECOMMENDED.

- 1. Start at the front of the passenger side of the vehicle. Remove the front body mount bolt, (Figure 1).
- 2. Select the passenger side front Mounting Bracket. Insert the factory body mount bolt through the Mounting Bracket, factory washer and up into the mount. Snug but do not fully tighten the body bolt at this time, (Figure 2). VERY IMPORTANT! To prevent unnecessary noise, adjust the position of all Mounting Brackets so that once tightened, the Mounting Brackets cannot come in contact with the factory steel body mount bracket.
- 3. Repeat Steps 1 & 2 for Center Mounting Bracket installation, (Figures 1 & 3).
- **4.** Move toward the rear of the vehicle. Remove the factory body mount bolt as described in **Step 1**. Select the driver side Rear Mounting Bracket, **(Figure 4)**. Bolt the rear Mounting Bracket in place as described in **Step 2**, **(Figure 5)**.
- 5. With assistance, position the Sidebar up to the front and rear Mounting Brackets. Attach the Sidebar to the Brackets with the included (2) 1/2" x 2" Hex Bolts, (2) 1/2" Lock Washers and (2) 1/2" Flat Washers, (Figures 6 & 7). Do not tighten hardware at this time.
- 6. Attach the center Mounting Bracket to the Sidebar with the included (1) 8mm x 25mm Hex Bolt, (1) 8mm Lock Washer and (1) 8mm Flat Washer, (Figure 8). Do not tighten hardware at this time.
- 7. Level and adjust the Sidebar, tighten all hardware and check all mounting locations for clearance between factory steel body mount brackets and Mounting Brackets. Once satisfied with fit, tighten all hardware.
- **8.** Repeat **Steps 1 7** for driver Sidebar installation.
- 9. Do periodic inspections to the installation to make sure that all hardware is secure and tight.

(Fig 4) Passenger side rear mounting location