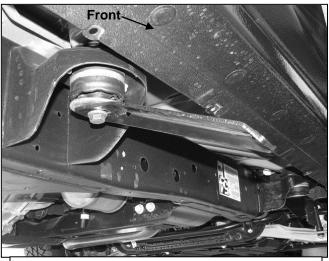

# REMOVE CONTENTS FROM BOX. VERIFY ALL PARTS ARE PRESENT. READ INSTALLATION INSTRUCTIONS CAREFULLY BEFORE STARTING INSTALLATION. ASSISTANCE IS RECOMMENDED.

- 1. Start at the front of the passenger side of the vehicle. Remove the front body mount bolt, (Figure 1).
- 2. Select the passenger side front Mounting Bracket. Insert the factory body mount bolt through the Mounting Bracket, factory washer and up into the mount. Snug but do not fully tighten the body bolt at this time, (Figure 2). VERY IMPORTANT! To prevent unnecessary noise, adjust the position of all Mounting Brackets so that once tightened, the Mounting Brackets cannot come in contact with the factory steel body mount bracket.
- 3. Repeat Steps 1 & 2 for Center Mounting Bracket installation, (Figures 1 & 3).
- **4.** Move toward the rear of the vehicle. Remove the factory body mount bolt as described in **Step 1**. Select the driver side Rear Mounting Bracket, **(Figure 4)**. Bolt the rear Mounting Bracket in place as described in **Step 2**, **(Figure 5)**.
- 5. With assistance, position the Sidebar up to the front and rear Mounting Brackets. Attach the Sidebar to the Brackets with the included (2) 1/2" x 2" Hex Bolts, (2) 1/2" Lock Washers and (2) 1/2" Flat Washers, (Figures 6 & 7). Do not tighten hardware at this time.
- 6. Attach the center Mounting Bracket to the Sidebar with the included (1) 8mm x 25mm Hex Bolt, (1) 8mm Lock Washer and (1) 8mm Flat Washer, (Figure 8). Do not tighten hardware at this time.
- 7. Level and adjust the Sidebar, tighten all hardware and check all mounting locations for clearance between factory steel body mount brackets and Mounting Brackets. Once satisfied with fit, tighten all hardware.
- **8.** Repeat **Steps 1 7** for driver Sidebar installation.
- 9. Do periodic inspections to the installation to make sure that all hardware is secure and tight.

### Passenger side installation pictured

Factory welded steel body mount brackets

(Fig 1) Front and Center Mounting Locations

(Fig 3) Passenger side Center Bracket pictured

(Fig 2) Passenger side front Bracket pictured