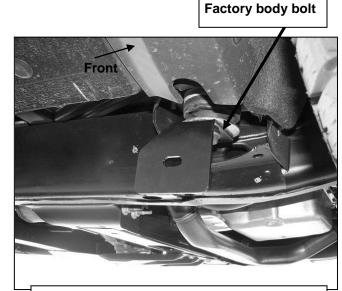

# REMOVE CONTENTS FROM BOX. VERIFY ALL PARTS ARE PRESENT. READ INSTALLATION INSTRUCTIONS CAREFULLY BEFORE STARTING INSTALLATION. ASSISTANCE IS RECOMMENDED.

- 1. Start at the front of the passenger side of the vehicle. Remove the front body mount bolt, (Figure 1).
- 2. Select the passenger side front Mounting Bracket. Insert the factory body mount bolt through the Mounting Bracket, factory washer and up into the mount. Snug but do not fully tighten the body bolt at this time, (Figure 2). VERY IMPORTANT! To prevent unnecessary noise, adjust the position of all Mounting Brackets so that once tightened, the Mounting Brackets cannot come in contact with the factory steel body mount bracket.
- 3. Repeat Steps 1 & 2 for Center Mounting Bracket installation, (Figures 1 & 3).
- **4.** Move toward the rear of the vehicle. Remove the factory body mount bolt as described in **Step 1**. Select the driver side Rear Mounting Bracket, **(Figure 4)**. Bolt the rear Mounting Bracket in place as described in **Step 2**, **(Figure 5)**.
- 5. With assistance, position the Sidebar up to the front and rear Mounting Brackets. Attach the Sidebar to the Brackets with the included (2) 1/2" x 2" Hex Bolts, (2) 1/2" Lock Washers and (2) 1/2" Flat Washers, (Figures 6 & 7). Do not tighten hardware at this time.
- 6. Attach the center Mounting Bracket to the Sidebar with the included (1) 8mm x 25mm Hex Bolt, (1) 8mm Lock Washer and (1) 8mm Flat Washer, (Figure 8). Do not tighten hardware at this time.
- 7. Level and adjust the Sidebar, tighten all hardware and check all mounting locations for clearance between factory steel body mount brackets and Mounting Brackets. Once satisfied with fit, tighten all hardware.
- **8.** Repeat **Steps 1 7** for driver Sidebar installation.
- 9. Do periodic inspections to the installation to make sure that all hardware is secure and tight.

(Fig 4) Passenger side rear mounting location

## Passenger side installation pictured

(Fig 5) Rear Bracket installation pictured

1/2" x 2" Hex Bolt 1/2" Lock Washer 1/2" Flat Washer 1/2" x 2" Hex Bolt 1/2" Lock Washer 1/2" Flat Washer