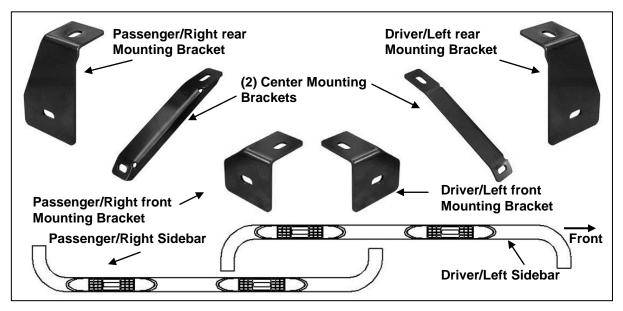

### **PARTS LIST:**

| Qty | Description                            | Qty | Description                          |
|-----|----------------------------------------|-----|--------------------------------------|
| 1   | Driver/Left Sidebar                    | 4   | 1/2" x 2" Hex Bolts                  |
| 1   | Passenger/Right Sidebar                | 4   | 1/2" Lock Washers                    |
| 1   | Driver/Left Front Mounting Bracket     | 4   | 1/2" x 1-1/2" OD x 1/8" Flat Washers |
| 1   | Passenger/Right Front Mounting Bracket | 2   | 8-1.25mm x 25mm Hex Bolts            |
| 2   | Center Brackets (left or right)        | 2   | 8mm Lock Washers                     |
| 1   | Driver/Left Rear Mounting Bracket      | 2   | 8mm x 24mm x 2mm Flat Washers        |
| 1   | Passenger/Right Rear Mounting Bracket  |     |                                      |

# REMOVE CONTENTS FROM BOX. VERIFY ALL PARTS ARE PRESENT. READ INSTALLATION INSTRUCTIONS CAREFULLY BEFORE STARTING INSTALLATION. ASSISTANCE IS RECOMMENDED.

- 1. Start at the front of the passenger side of the vehicle. Remove the front body mount bolt, (Figure 1).
- 2. Select the passenger side front Mounting Bracket. Insert the factory body mount bolt through the Mounting Bracket, factory washer and up into the mount. Snug but do not fully tighten the body bolt at this time, (Figure 2). VERY IMPORTANT! To prevent unnecessary noise, adjust the position of all Mounting Brackets so that once tightened, the Mounting Brackets cannot come in contact with the factory steel body mount bracket.
- 3. Repeat Steps 1 & 2 for Center Mounting Bracket installation, (Figures 1 & 3).
- **4.** Move toward the rear of the vehicle. Remove the factory body mount bolt as described in **Step 1**. Select the driver side Rear Mounting Bracket, **(Figure 4)**. Bolt the rear Mounting Bracket in place as described in **Step 2**, **(Figure 5)**.
- 5. With assistance, position the Sidebar up to the front and rear Mounting Brackets. Attach the Sidebar to the Brackets with the included (2) 1/2" x 2" Hex Bolts, (2) 1/2" Lock Washers and (2) 1/2" Flat Washers, (Figures 6 & 7). Do not tighten hardware at this time.
- 6. Attach the center Mounting Bracket to the Sidebar with the included (1) 8mm x 25mm Hex Bolt, (1) 8mm Lock Washer and (1) 8mm Flat Washer, (Figure 8). Do not tighten hardware at this time.
- 7. Level and adjust the Sidebar, tighten all hardware and check all mounting locations for clearance between factory steel body mount brackets and Mounting Brackets. Once satisfied with fit, tighten all hardware.
- **8.** Repeat **Steps 1 7** for driver Sidebar installation.
- 9. Do periodic inspections to the installation to make sure that all hardware is secure and tight.