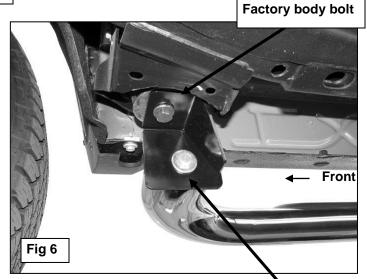

# REMOVE CONTENTS FROM BOX. VERIFY ALL PARTS ARE PRESENT. READ INSTALLATION INSTRUCTIONS CAREFULLY BEFORE STARTING INSTALLATION. ASSISTANCE IS RECOMMENDED.

- 1. Start at the front of the passenger side of the vehicle. Remove the front body mount bolt, (Figure 1).
- 2. Select the passenger side front Mounting Bracket. Insert the factory body mount bolt through the Mounting Bracket, factory washer and up into the mount. Snug but do not fully tighten the body bolt at this time, (Figure 2). VERY IMPORTANT! To prevent unnecessary noise, adjust the position of all Mounting Brackets so that once tightened, the Mounting Brackets cannot come in contact with the factory steel body mount bracket.
- 3. Repeat Steps 1 & 2 for Center Mounting Bracket installation, (Figures 1 & 3).
- **4.** Move toward the rear of the vehicle. Remove the factory body mount bolt as described in **Step 1**. Select the driver side Rear Mounting Bracket, **(Figure 4)**. Bolt the rear Mounting Bracket in place as described in **Step 2**, **(Figure 5)**.
- 5. With assistance, position the Sidebar up to the front and rear Mounting Brackets. Attach the Sidebar to the Brackets with the included (2) 1/2" x 2" Hex Bolts, (2) 1/2" Lock Washers and (2) 1/2" Flat Washers, (Figures 6 & 7). Do not tighten hardware at this time.
- 6. Attach the center Mounting Bracket to the Sidebar with the included (1) 8mm x 25mm Hex Bolt, (1) 8mm Lock Washer and (1) 8mm Flat Washer, (Figure 8). Do not tighten hardware at this time.
- 7. Level and adjust the Sidebar, tighten all hardware and check all mounting locations for clearance between factory steel body mount brackets and Mounting Brackets. Once satisfied with fit, tighten all hardware.
- **8.** Repeat **Steps 1 7** for driver Sidebar installation.
- 9. Do periodic inspections to the installation to make sure that all hardware is secure and tight.

## Passenger side installation pictured

(Fig 5) Rear Bracket installation pictured

1/2" x 2" Hex Bolt 1/2" Lock Washer 1/2" Flat Washer 1/2" x 2" Hex Bolt 1/2" Lock Washer 1/2" Flat Washer