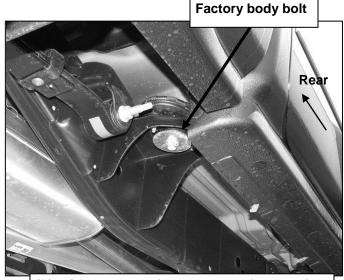

# REMOVE CONTENTS FROM BOX. VERIFY ALL PARTS ARE PRESENT. READ INSTALLATION INSTRUCTIONS CAREFULLY BEFORE STARTING INSTALLATION. ASSISTANCE IS RECOMMENDED.

- 1. Start at the front of the passenger side of the vehicle. Remove the front body mount bolt, (Figure 1).
- 2. Select the passenger side front Mounting Bracket. Insert the factory body mount bolt through the Mounting Bracket, factory washer and up into the mount. Snug but do not fully tighten the body bolt at this time, (Figure 2). VERY IMPORTANT! To prevent unnecessary noise, adjust the position of all Mounting Brackets so that once tightened, the Mounting Brackets cannot come in contact with the factory steel body mount bracket.
- 3. Repeat Steps 1 & 2 for Center Mounting Bracket installation, (Figures 1 & 3).
- **4.** Move toward the rear of the vehicle. Remove the factory body mount bolt as described in **Step 1**. Select the driver side Rear Mounting Bracket, **(Figure 4)**. Bolt the rear Mounting Bracket in place as described in **Step 2**, **(Figure 5)**.
- 5. With assistance, position the Sidebar up to the front and rear Mounting Brackets. Attach the Sidebar to the Brackets with the included (2) 1/2" x 2" Hex Bolts, (2) 1/2" Lock Washers and (2) 1/2" Flat Washers, (Figures 6 & 7). Do not tighten hardware at this time.
- 6. Attach the center Mounting Bracket to the Sidebar with the included (1) 8mm x 25mm Hex Bolt, (1) 8mm Lock Washer and (1) 8mm Flat Washer, (Figure 8). Do not tighten hardware at this time.
- 7. Level and adjust the Sidebar, tighten all hardware and check all mounting locations for clearance between factory steel body mount brackets and Mounting Brackets. Once satisfied with fit, tighten all hardware.
- **8.** Repeat **Steps 1 7** for driver Sidebar installation.
- 9. Do periodic inspections to the installation to make sure that all hardware is secure and tight.

### Passenger side installation pictured

Factory welded steel body mount brackets

(Fig 1) Front and Center Mounting Locations

(Fig 3) Passenger side Center Bracket pictured

(Fig 2) Passenger side front Bracket pictured