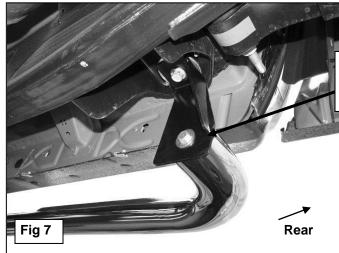

# REMOVE CONTENTS FROM BOX. VERIFY ALL PARTS ARE PRESENT. READ INSTALLATION INSTRUCTIONS CAREFULLY BEFORE STARTING INSTALLATION. ASSISTANCE IS RECOMMENDED.

- 1. Start at the front of the passenger side of the vehicle. Remove the front body mount bolt, (Figure 1).
- 2. Select the passenger side front Mounting Bracket. Insert the factory body mount bolt through the Mounting Bracket, factory washer and up into the mount. Snug but do not fully tighten the body bolt at this time, (Figure 2). VERY IMPORTANT! To prevent unnecessary noise, adjust the position of all Mounting Brackets so that once tightened, the Mounting Brackets cannot come in contact with the factory steel body mount bracket.
- 3. Repeat Steps 1 & 2 for Center Mounting Bracket installation, (Figures 1 & 3).
- **4.** Move toward the rear of the vehicle. Remove the factory body mount bolt as described in **Step 1**. Select the driver side Rear Mounting Bracket, **(Figure 4)**. Bolt the rear Mounting Bracket in place as described in **Step 2**, **(Figure 5)**.
- 5. With assistance, position the Sidebar up to the front and rear Mounting Brackets. Attach the Sidebar to the Brackets with the included (2) 1/2" x 2" Hex Bolts, (2) 1/2" Lock Washers and (2) 1/2" Flat Washers, (Figures 6 & 7). Do not tighten hardware at this time.
- 6. Attach the center Mounting Bracket to the Sidebar with the included (1) 8mm x 25mm Hex Bolt, (1) 8mm Lock Washer and (1) 8mm Flat Washer, (Figure 8). Do not tighten hardware at this time.
- 7. Level and adjust the Sidebar, tighten all hardware and check all mounting locations for clearance between factory steel body mount brackets and Mounting Brackets. Once satisfied with fit, tighten all hardware.
- **8.** Repeat **Steps 1 7** for driver Sidebar installation.
- 9. Do periodic inspections to the installation to make sure that all hardware is secure and tight.

## Passenger side installation pictured

(Fig 5) Rear Bracket installation pictured

1/2" x 2" Hex Bolt 1/2" Lock Washer 1/2" Flat Washer 1/2" x 2" Hex Bolt 1/2" Lock Washer 1/2" Flat Washer