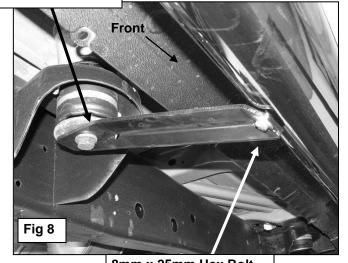

# REMOVE CONTENTS FROM BOX. VERIFY ALL PARTS ARE PRESENT. READ INSTALLATION INSTRUCTIONS CAREFULLY BEFORE STARTING INSTALLATION. ASSISTANCE IS RECOMMENDED.

- 1. Start at the front of the passenger side of the vehicle. Remove the front body mount bolt, (Figure 1).
- 2. Select the passenger side front Mounting Bracket. Insert the factory body mount bolt through the Mounting Bracket, factory washer and up into the mount. Snug but do not fully tighten the body bolt at this time, (Figure 2). VERY IMPORTANT! To prevent unnecessary noise, adjust the position of all Mounting Brackets so that once tightened, the Mounting Brackets cannot come in contact with the factory steel body mount bracket.
- 3. Repeat Steps 1 & 2 for Center Mounting Bracket installation, (Figures 1 & 3).
- **4.** Move toward the rear of the vehicle. Remove the factory body mount bolt as described in **Step 1**. Select the driver side Rear Mounting Bracket, **(Figure 4)**. Bolt the rear Mounting Bracket in place as described in **Step 2**, **(Figure 5)**.
- 5. With assistance, position the Sidebar up to the front and rear Mounting Brackets. Attach the Sidebar to the Brackets with the included (2) 1/2" x 2" Hex Bolts, (2) 1/2" Lock Washers and (2) 1/2" Flat Washers, (Figures 6 & 7). Do not tighten hardware at this time.
- 6. Attach the center Mounting Bracket to the Sidebar with the included (1) 8mm x 25mm Hex Bolt, (1) 8mm Lock Washer and (1) 8mm Flat Washer, (Figure 8). Do not tighten hardware at this time.
- 7. Level and adjust the Sidebar, tighten all hardware and check all mounting locations for clearance between factory steel body mount brackets and Mounting Brackets. Once satisfied with fit, tighten all hardware.
- **8.** Repeat **Steps 1 7** for driver Sidebar installation.
- 9. Do periodic inspections to the installation to make sure that all hardware is secure and tight.

### **Factory body bolt**

8mm x 25mm Hex Bolt 8mm Lock Washer 8mm Flat Washer