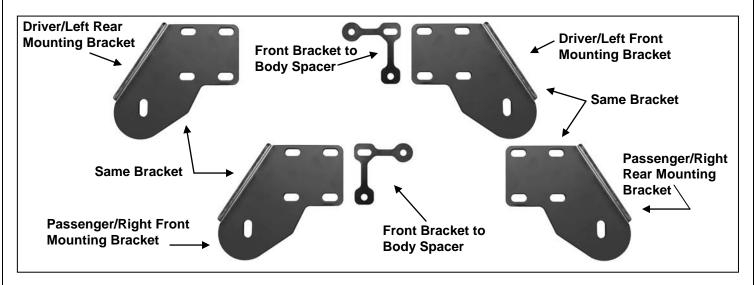

### **PARTS LIST:**

| 1 | Passenger Sidebar                                       | 4  | 1/2 x 1-1/2" OD x 1/8" Flat Washers |
|---|---------------------------------------------------------|----|-------------------------------------|
| 1 | Driver Sidebar                                          | 6  | 10mm Clip Nuts                      |
| 2 | Driver Side Front/Passenger Side Rear Mounting Brackets | 14 | 10-1.50mm x 40mm Hex Head Bolts     |
| 2 | Driver Side Rear/Passenger Side Front Mounting Brackets | 22 | 10mm x 27mm OD x 3mm Flat Washers   |
| 2 | Front Bracket Spacers                                   | 14 | 10mm Lock Washers                   |
| 4 | 1/2" x 2" Hex Bolts                                     | 8  | 10mm Hex Nuts                       |
| 4 | 1/2" Lock Washers                                       |    |                                     |

#### PROCEDURE:

- 1. REMOVE CONTENTS FROM BOX. VERIFY ALL PARTS ARE PRESENT. READ INSTRUCTIONS CAREFULLY BEFORE STARTING INSTALLATION. ASSISTANCE IS RECOMMENDED.
- 2. Starting on the driver side-front of the vehicle, locate the front set of factory holes in the body panel and the (2) holes in the pinch weld under the front of the front door, (Figures 1 & 2). Insert (1) 10mm Clip Nut into the rectangular opening and line up the threaded hole in the Clip with the round hole next to the opening. NOTE: Threaded nut must go towards the inside of the body panel, (Figures 1 & 2).
- 3. Next, select (1) Front Bracket Spacer and (1) Driver Side Front Bracket. Line up the (2) holes in the Spacer with the Clip Nut and (1) hole in the pinch weld, (Figures 3 & 4). Insert (1) 10mm x 40mm Hex Bolt, (1) 10mm Lock Washer and (1) 10mm Flat Washer through the top hole in the Bracket, the Spacer and into the Clip Nut, (Figure 5). Leave hardware loose. Bolt the bottom of the Bracket to the pinch weld and Spacer with the included (2) 10mm x 40mm Hex Bolts, (2) 10mm Lock Washers, (4) 10mm Flat Washers and (2) 10mm Hex Nuts, (Figure 5). NOTE: Insert Hex Bolts in from the outside, through the pinch weld and then the Bracket.
- **4.** Move to the last mounting location at the rear of the cab. Repeat **Steps 2 3** for Rear Mounting Bracket installation, **(Figures 6 & 7)**. **NOTE**: Each rear mounting location is made up of a rectangular hole with a round hole on each side and two holes through pinch weld, **(Figure 7)**.
- 5. With assistance, carefully place the Sidebar into position and attach it to the Mounting Brackets using the included (2) 1/2" x 2" Hex Bolts, (2) 1/2" Lock Washers and (2) 1/2" Flat Washers, (Figures 5 & 8).
- **6.** Level and align the Sidebar with the side of the vehicle then tighten all hardware.
- 7. Repeat Steps 2 6 for passenger side Mounting Bracket and Sidebar installation.
- **8.** Periodically check and retighten the hardware as necessary.