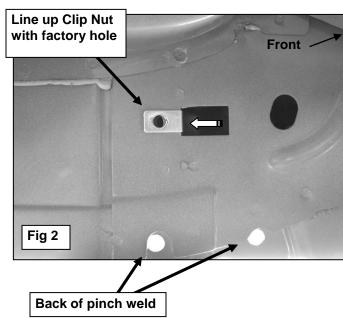

#### PROCEDURE:

- 1. REMOVE CONTENTS FROM BOX. VERIFY ALL PARTS ARE PRESENT. READ INSTRUCTIONS CAREFULLY BEFORE STARTING INSTALLATION. ASSISTANCE IS RECOMMENDED.
- 2. Starting on the driver side-front of the vehicle, locate the front set of factory holes in the body panel and the (2) holes in the pinch weld under the front of the front door, (Figures 1 & 2). Insert (1) 10mm Clip Nut into the rectangular opening and line up the threaded hole in the Clip with the round hole next to the opening. NOTE: Threaded nut must go towards the inside of the body panel, (Figures 1 & 2).
- 3. Next, select (1) Front Bracket Spacer and (1) Driver Side Front Bracket. Line up the (2) holes in the Spacer with the Clip Nut and (1) hole in the pinch weld, (Figures 3 & 4). Insert (1) 10mm x 40mm Hex Bolt, (1) 10mm Lock Washer and (1) 10mm Flat Washer through the top hole in the Bracket, the Spacer and into the Clip Nut, (Figure 5). Leave hardware loose. Bolt the bottom of the Bracket to the pinch weld and Spacer with the included (2) 10mm x 40mm Hex Bolts, (2) 10mm Lock Washers, (4) 10mm Flat Washers and (2) 10mm Hex Nuts, (Figure 5). NOTE: Insert Hex Bolts in from the outside, through the pinch weld and then the Bracket.
- **4.** Move to the last mounting location at the rear of the cab. Repeat **Steps 2 3** for Rear Mounting Bracket installation, **(Figures 6 & 7)**. **NOTE**: Each rear mounting location is made up of a rectangular hole with a round hole on each side and two holes through pinch weld, **(Figure 7)**.
- 5. With assistance, carefully place the Sidebar into position and attach it to the Mounting Brackets using the included (2) 1/2" x 2" Hex Bolts, (2) 1/2" Lock Washers and (2) 1/2" Flat Washers, (Figures 5 & 8).
- **6.** Level and align the Sidebar with the side of the vehicle then tighten all hardware.
- 7. Repeat Steps 2 6 for passenger side Mounting Bracket and Sidebar installation.
- **8.** Periodically check and retighten the hardware as necessary.