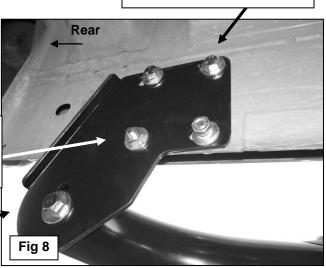

#### PROCEDURE:

- 1. REMOVE CONTENTS FROM BOX. VERIFY ALL PARTS ARE PRESENT. READ INSTRUCTIONS CAREFULLY BEFORE STARTING INSTALLATION. ASSISTANCE IS RECOMMENDED.
- 2. Starting on the driver side-front of the vehicle, locate the front set of factory holes in the body panel and the (2) holes in the pinch weld under the front of the front door, (Figures 1 & 2). Insert (1) 10mm Clip Nut into the rectangular opening and line up the threaded hole in the Clip with the round hole next to the opening. NOTE: Threaded nut must go towards the inside of the body panel, (Figures 1 & 2).
- 3. Next, select (1) Front Bracket Spacer and (1) Driver Side Front Bracket. Line up the (2) holes in the Spacer with the Clip Nut and (1) hole in the pinch weld, (Figures 3 & 4). Insert (1) 10mm x 40mm Hex Bolt, (1) 10mm Lock Washer and (1) 10mm Flat Washer through the top hole in the Bracket, the Spacer and into the Clip Nut, (Figure 5). Leave hardware loose. Bolt the bottom of the Bracket to the pinch weld and Spacer with the included (2) 10mm x 40mm Hex Bolts, (2) 10mm Lock Washers, (4) 10mm Flat Washers and (2) 10mm Hex Nuts, (Figure 5). NOTE: Insert Hex Bolts in from the outside, through the pinch weld and then the Bracket.
- **4.** Move to the last mounting location at the rear of the cab. Repeat **Steps 2 3** for Rear Mounting Bracket installation, **(Figures 6 & 7)**. **NOTE**: Each rear mounting location is made up of a rectangular hole with a round hole on each side and two holes through pinch weld, **(Figure 7)**.
- 5. With assistance, carefully place the Sidebar into position and attach it to the Mounting Brackets using the included (2) 1/2" x 2" Hex Bolts, (2) 1/2" Lock Washers and (2) 1/2" Flat Washers, (Figures 5 & 8).
- **6.** Level and align the Sidebar with the side of the vehicle then tighten all hardware.
- 7. Repeat Steps 2 6 for passenger side Mounting Bracket and Sidebar installation.
- **8.** Periodically check and retighten the hardware as necessary.