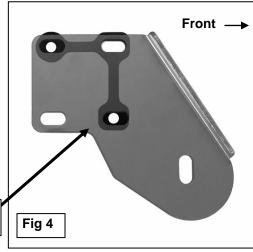

#### PROCEDURE:

- 1. REMOVE CONTENTS FROM BOX. VERIFY ALL PARTS ARE PRESENT. READ INSTRUCTIONS CAREFULLY BEFORE STARTING INSTALLATION. ASSISTANCE IS RECOMMENDED.
- 2. Starting on the driver side-front of the vehicle, locate the front set of factory holes in the body panel and the (2) holes in the pinch weld under the front of the front door, (Figures 1 & 2). Insert (1) 10mm Clip Nut into the rectangular opening and line up the threaded hole in the Clip with the round hole next to the opening. NOTE: Threaded nut must go towards the inside of the body panel, (Figures 1 & 2).
- 3. Next, select (1) Front Bracket Spacer and (1) Driver Side Front Bracket. Line up the (2) holes in the Spacer with the Clip Nut and (1) hole in the pinch weld, (Figures 3 & 4). Insert (1) 10mm x 40mm Hex Bolt, (1) 10mm Lock Washer and (1) 10mm Flat Washer through the top hole in the Bracket, the Spacer and into the Clip Nut, (Figure 5). Leave hardware loose. Bolt the bottom of the Bracket to the pinch weld and Spacer with the included (2) 10mm x 40mm Hex Bolts, (2) 10mm Lock Washers, (4) 10mm Flat Washers and (2) 10mm Hex Nuts, (Figure 5). NOTE: Insert Hex Bolts in from the outside, through the pinch weld and then the Bracket.
- **4.** Move to the last mounting location at the rear of the cab. Repeat **Steps 2 3** for Rear Mounting Bracket installation, **(Figures 6 & 7)**. **NOTE**: Each rear mounting location is made up of a rectangular hole with a round hole on each side and two holes through pinch weld, **(Figure 7)**.
- 5. With assistance, carefully place the Sidebar into position and attach it to the Mounting Brackets using the included (2) 1/2" x 2" Hex Bolts, (2) 1/2" Lock Washers and (2) 1/2" Flat Washers, (Figures 5 & 8).
- **6.** Level and align the Sidebar with the side of the vehicle then tighten all hardware.
- 7. Repeat Steps 2 6 for passenger side Mounting Bracket and Sidebar installation.
- **8.** Periodically check and retighten the hardware as necessary.

## **Driver Side Installation Pictured**

Disregard extra slot on front bracket installation

- (2) 10mm Lock Washers
- (4) 10mm Flat Washers
- (2) 10mm Nuts

(2) Clip Nuts

- (2) 10mm x 40mm Hex Bolts
- (2) 10mm Lock Washers
- (2) 10mm Flat Washers