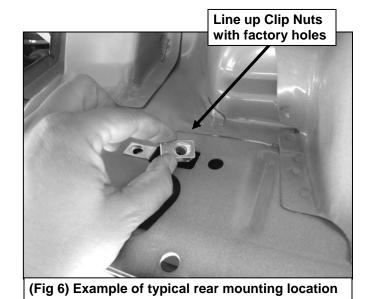

#### PROCEDURE:

- 1. REMOVE CONTENTS FROM BOX. VERIFY ALL PARTS ARE PRESENT. READ INSTRUCTIONS CAREFULLY BEFORE STARTING INSTALLATION. ASSISTANCE IS RECOMMENDED.
- 2. Starting on the driver side-front of the vehicle, locate the front set of factory holes in the body panel and the (2) holes in the pinch weld under the front of the front door, (Figures 1 & 2). Insert (1) 10mm Clip Nut into the rectangular opening and line up the threaded hole in the Clip with the round hole next to the opening. NOTE: Threaded nut must go towards the inside of the body panel, (Figures 1 & 2).
- 3. Next, select (1) Front Bracket Spacer and (1) Driver Side Front Bracket. Line up the (2) holes in the Spacer with the Clip Nut and (1) hole in the pinch weld, (Figures 3 & 4). Insert (1) 10mm x 40mm Hex Bolt, (1) 10mm Lock Washer and (1) 10mm Flat Washer through the top hole in the Bracket, the Spacer and into the Clip Nut, (Figure 5). Leave hardware loose. Bolt the bottom of the Bracket to the pinch weld and Spacer with the included (2) 10mm x 40mm Hex Bolts, (2) 10mm Lock Washers, (4) 10mm Flat Washers and (2) 10mm Hex Nuts, (Figure 5). NOTE: Insert Hex Bolts in from the outside, through the pinch weld and then the Bracket.
- **4.** Move to the last mounting location at the rear of the cab. Repeat **Steps 2 3** for Rear Mounting Bracket installation, **(Figures 6 & 7)**. **NOTE**: Each rear mounting location is made up of a rectangular hole with a round hole on each side and two holes through pinch weld, **(Figure 7)**.
- 5. With assistance, carefully place the Sidebar into position and attach it to the Mounting Brackets using the included (2) 1/2" x 2" Hex Bolts, (2) 1/2" Lock Washers and (2) 1/2" Flat Washers, (Figures 5 & 8).
- **6.** Level and align the Sidebar with the side of the vehicle then tighten all hardware.
- 7. Repeat Steps 2 6 for passenger side Mounting Bracket and Sidebar installation.
- **8.** Periodically check and retighten the hardware as necessary.