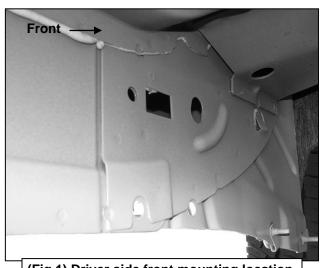

#### PROCEDURE:

- 1. REMOVE CONTENTS FROM BOX. VERIFY ALL PARTS ARE PRESENT. READ INSTRUCTIONS CAREFULLY BEFORE STARTING INSTALLATION. ASSISTANCE IS RECOMMENDED.
- 2. Starting on the driver side-front of the vehicle, locate the front set of factory holes in the body panel and the (2) holes in the pinch weld under the front of the front door, (Figures 1 & 2). Insert (1) 10mm Clip Nut into the rectangular opening and line up the threaded hole in the Clip with the round hole next to the opening. NOTE: Threaded nut must go towards the inside of the body panel, (Figures 1 & 2).
- 3. Next, select (1) Front Bracket Spacer and (1) Driver Side Front Bracket. Line up the (2) holes in the Spacer with the Clip Nut and (1) hole in the pinch weld, (Figures 3 & 4). Insert (1) 10mm x 40mm Hex Bolt, (1) 10mm Lock Washer and (1) 10mm Flat Washer through the top hole in the Bracket, the Spacer and into the Clip Nut, (Figure 5). Leave hardware loose. Bolt the bottom of the Bracket to the pinch weld and Spacer with the included (2) 10mm x 40mm Hex Bolts, (2) 10mm Lock Washers, (4) 10mm Flat Washers and (2) 10mm Hex Nuts, (Figure 5). NOTE: Insert Hex Bolts in from the outside, through the pinch weld and then the Bracket.
- **4.** Move to the last mounting location at the rear of the cab. Repeat **Steps 2 3** for Rear Mounting Bracket installation, **(Figures 6 & 7)**. **NOTE**: Each rear mounting location is made up of a rectangular hole with a round hole on each side and two holes through pinch weld, **(Figure 7)**.
- 5. With assistance, carefully place the Sidebar into position and attach it to the Mounting Brackets using the included (2) 1/2" x 2" Hex Bolts, (2) 1/2" Lock Washers and (2) 1/2" Flat Washers, (Figures 5 & 8).
- **6.** Level and align the Sidebar with the side of the vehicle then tighten all hardware.
- 7. Repeat Steps 2 6 for passenger side Mounting Bracket and Sidebar installation.
- **8.** Periodically check and retighten the hardware as necessary.

## **Driver Side Installation Pictured**

(Fig 1) Driver side front mounting location

Spacer installs between the body panel and front Bracket only