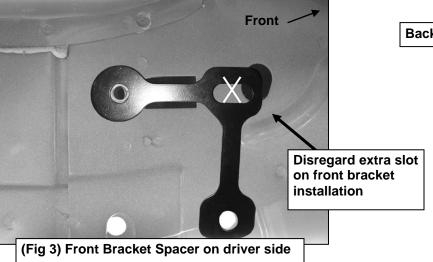

#### PROCEDURE:

- 1. REMOVE CONTENTS FROM BOX. VERIFY ALL PARTS ARE PRESENT. READ INSTRUCTIONS CAREFULLY BEFORE STARTING INSTALLATION. ASSISTANCE IS RECOMMENDED.
- 2. Starting on the driver side-front of the vehicle, locate the front set of factory holes in the body panel and the (2) holes in the pinch weld under the front of the front door, (Figures 1 & 2). Insert (1) 10mm Clip Nut into the rectangular opening and line up the threaded hole in the Clip with the round hole next to the opening. NOTE: Threaded nut must go towards the inside of the body panel, (Figures 1 & 2).
- 3. Next, select (1) Front Bracket Spacer and (1) Driver Side Front Bracket. Line up the (2) holes in the Spacer with the Clip Nut and (1) hole in the pinch weld, (Figures 3 & 4). Insert (1) 10mm x 40mm Hex Bolt, (1) 10mm Lock Washer and (1) 10mm Flat Washer through the top hole in the Bracket, the Spacer and into the Clip Nut, (Figure 5). Leave hardware loose. Bolt the bottom of the Bracket to the pinch weld and Spacer with the included (2) 10mm x 40mm Hex Bolts, (2) 10mm Lock Washers, (4) 10mm Flat Washers and (2) 10mm Hex Nuts, (Figure 5). NOTE: Insert Hex Bolts in from the outside, through the pinch weld and then the Bracket.
- **4.** Move to the last mounting location at the rear of the cab. Repeat **Steps 2 3** for Rear Mounting Bracket installation, **(Figures 6 & 7)**. **NOTE**: Each rear mounting location is made up of a rectangular hole with a round hole on each side and two holes through pinch weld, **(Figure 7)**.
- 5. With assistance, carefully place the Sidebar into position and attach it to the Mounting Brackets using the included (2) 1/2" x 2" Hex Bolts, (2) 1/2" Lock Washers and (2) 1/2" Flat Washers, (Figures 5 & 8).
- **6.** Level and align the Sidebar with the side of the vehicle then tighten all hardware.
- 7. Repeat Steps 2 6 for passenger side Mounting Bracket and Sidebar installation.
- **8.** Periodically check and retighten the hardware as necessary.

## **Driver Side Installation Pictured**

Disregard extra slot on front bracket installation

- (2) 10mm Lock Washers
- (4) 10mm Flat Washers
- (2) 10mm Nuts

(2) Clip Nuts

- (2) 10mm x 40mm Hex Bolts
- (2) 10mm Lock Washers
- (2) 10mm Flat Washers