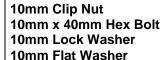

#### PROCEDURE:

- 1. REMOVE CONTENTS FROM BOX. VERIFY ALL PARTS ARE PRESENT. READ INSTRUCTIONS CAREFULLY BEFORE STARTING INSTALLATION. ASSISTANCE IS RECOMMENDED.
- 2. Starting on the driver side-front of the vehicle, locate the front set of factory holes in the body panel and the (2) holes in the pinch weld under the front of the front door, (Figures 1 & 2). Insert (1) 10mm Clip Nut into the rectangular opening and line up the threaded hole in the Clip with the round hole next to the opening. NOTE: Threaded nut must go towards the inside of the body panel, (Figures 1 & 2).
- 3. Next, select (1) Front Bracket Spacer and (1) Driver Side Front Bracket. Line up the (2) holes in the Spacer with the Clip Nut and (1) hole in the pinch weld, (Figures 3 & 4). Insert (1) 10mm x 40mm Hex Bolt, (1) 10mm Lock Washer and (1) 10mm Flat Washer through the top hole in the Bracket, the Spacer and into the Clip Nut, (Figure 5). Leave hardware loose. Bolt the bottom of the Bracket to the pinch weld and Spacer with the included (2) 10mm x 40mm Hex Bolts, (2) 10mm Lock Washers, (4) 10mm Flat Washers and (2) 10mm Hex Nuts, (Figure 5). NOTE: Insert Hex Bolts in from the outside, through the pinch weld and then the Bracket.
- **4.** Move to the last mounting location at the rear of the cab. Repeat **Steps 2 3** for Rear Mounting Bracket installation, **(Figures 6 & 7)**. **NOTE**: Each rear mounting location is made up of a rectangular hole with a round hole on each side and two holes through pinch weld, **(Figure 7)**.
- 5. With assistance, carefully place the Sidebar into position and attach it to the Mounting Brackets using the included (2) 1/2" x 2" Hex Bolts, (2) 1/2" Lock Washers and (2) 1/2" Flat Washers, (Figures 5 & 8).
- **6.** Level and align the Sidebar with the side of the vehicle then tighten all hardware.
- 7. Repeat Steps 2 6 for passenger side Mounting Bracket and Sidebar installation.
- **8.** Periodically check and retighten the hardware as necessary.

**To protect your investment**, wax this product after installing. Regular waxing is recommended to add a protective layer over the finish. Do not use any type of polish or wax that may contain abrasives that could damage the finish.