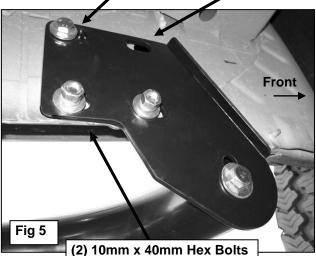

#### PROCEDURE:

- 1. REMOVE CONTENTS FROM BOX. VERIFY ALL PARTS ARE PRESENT. READ INSTRUCTIONS CAREFULLY BEFORE STARTING INSTALLATION. ASSISTANCE IS RECOMMENDED.
- 2. Starting on the driver side-front of the vehicle, locate the front set of factory holes in the body panel and the (2) holes in the pinch weld under the front of the front door, (Figures 1 & 2). Insert (1) 10mm Clip Nut into the rectangular opening and line up the threaded hole in the Clip with the round hole next to the opening. NOTE: Threaded nut must go towards the inside of the body panel, (Figures 1 & 2).
- 3. Next, select (1) Front Bracket Spacer and (1) Driver Side Front Bracket. Line up the (2) holes in the Spacer with the Clip Nut and (1) hole in the pinch weld, (Figures 3 & 4). Insert (1) 10mm x 40mm Hex Bolt, (1) 10mm Lock Washer and (1) 10mm Flat Washer through the top hole in the Bracket, the Spacer and into the Clip Nut, (Figure 5). Leave hardware loose. Bolt the bottom of the Bracket to the pinch weld and Spacer with the included (2) 10mm x 40mm Hex Bolts, (2) 10mm Lock Washers, (4) 10mm Flat Washers and (2) 10mm Hex Nuts, (Figure 5). NOTE: Insert Hex Bolts in from the outside, through the pinch weld and then the Bracket.
- **4.** Move to the last mounting location at the rear of the cab. Repeat **Steps 2 3** for Rear Mounting Bracket installation, **(Figures 6 & 7)**. **NOTE**: Each rear mounting location is made up of a rectangular hole with a round hole on each side and two holes through pinch weld, **(Figure 7)**.
- 5. With assistance, carefully place the Sidebar into position and attach it to the Mounting Brackets using the included (2) 1/2" x 2" Hex Bolts, (2) 1/2" Lock Washers and (2) 1/2" Flat Washers, (Figures 5 & 8).
- **6.** Level and align the Sidebar with the side of the vehicle then tighten all hardware.
- 7. Repeat Steps 2 6 for passenger side Mounting Bracket and Sidebar installation.
- **8.** Periodically check and retighten the hardware as necessary.

**For stainless steel**: Aluminum polish may be used to polish small scratches and scuffs on the finish. Mild soap may be used also to clean the Sidebar.

For gloss black finishes: Mild soap may be used to clean the Sidebar.