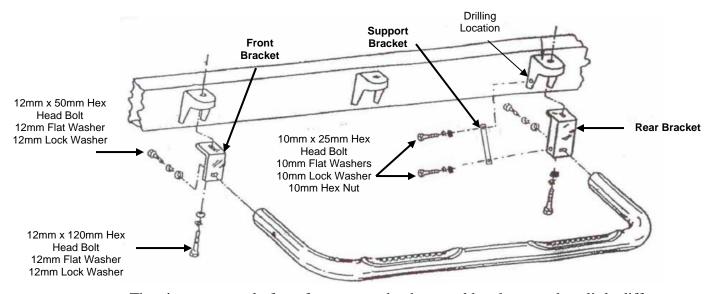

## **PARTS LIST:**

| 1 | Driver/Left Sidebar                              | 4 | 12-1.75mm x 50mm Hex Head Bolt       |
|---|--------------------------------------------------|---|--------------------------------------|
| 1 | Passenger/Right Sidebar                          | 8 | 12mm ID x 38mm OD x 3mm Flat Washers |
| 2 | Front Mounting Brackets                          | 8 | 12mm Lock Washers                    |
| 2 | Rear Mounting Brackets                           | 4 | 10-1.50mm x 25mm Hex Head Bolts      |
| 2 | Rear support Bracket                             | 8 | 10mm ID x 30mm OD x 3mm Flat Washers |
| 4 | Plastic Rings                                    | 4 | 10mm Hex Nuts                        |
| 4 | 12-1.75mm x 110mm Hex Head Bolt, zinc plated GR5 | 4 | 10mm Lock Washers                    |

## PROCEDURE:

- 1. REMOVE CONTENTS FROM BOX. VERIFY ALL PARTS ARE PRESENT. READ INSTRUCTIONS CAREFULLY BEFORE STARTING INSTALLATION. MINOR DRILLING REQUIRED.
- 2. Remove the driver front and rear body mounts. There are a total of four Mounting Brackets in the hardware kit. Locate the smaller brackets and loosely install one on the driver side front using the factory bolt or the included (1) 12mm x 110mm Hex Head Bolt, (1) 12mm Flat Washer, and (1) 12mm Lock Washer. Do not tighten at this time.
- 3. Repeat step 2 to install driver rear Mounting Brackets. **NOTE:** The larger Mounting Brackets are for the rear locations.
- **4.** Attach driver Sidebar to Mounting brackets using the included (2) 12mm x 50mm Hex Head Bolts, (2) 12mm Lock Washers, and (2) 12mm Flat Washers.
- 5. Align and level Sidebar, then tighten all hardware at this time.
- **6.** Attach the Support Bracket to the rear Mounting Bracket with the included (1) 10mm x 25mm Hex Head Bolt, (2) 10mm Flat Washers, and (1) 10mm Lock Washers, using the holes in the Mounting Brackets that are towards the front of the vehicle.
- 7. Using the remaining hole in the Support Bracket as a guide, mark and carefully drill the body mount housing with a 7/16" drill bit.
- **8.** Attach Support Bracket to body mount using the included (1) 10mm x 25mm Hex Head Bolt, (2) 10mm Flat Washers, and (1) 10mm Lock Washer. Tighten all hardware at this time.
- **9.** Repeat steps 2-8 for passenger Sidebar.
- 10. Do periodic inspections to the installation to make sure that all hardware is secure and tight.