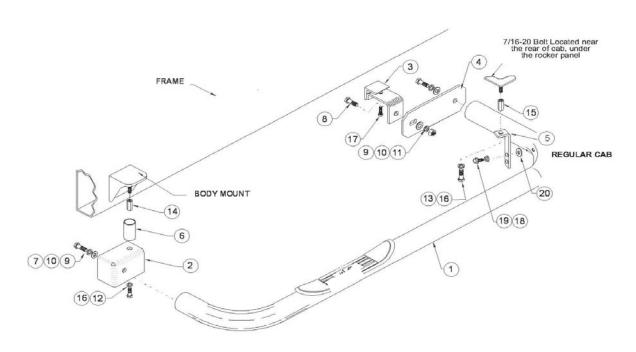

## **INSTALLATION INSTRUCTIONS**

**SIDE BAR** 

80-96 FORD F-SERIES REGULAR CAB PART #DZ 370311/DZ370312/DZ 370313

| ITEM | QTY | CONTENTS TOOLS                             |                                 |
|------|-----|--------------------------------------------|---------------------------------|
| 1    | 2   | STEP BARS - DRIVER/PASSENGER (PINK SLEEVE) | 3/4" SOCKET                     |
| 2    | 2   | FRONT MOUNTING BRACKETS - DF/PF            | 3/4" WRENCH                     |
| 3    | 2   | REAR MOUNTING BRACKETS - DR/PR             | 11/16" SOCKET                   |
| 4    | 2   | REAR SWING BRACKET                         | 11/16" WRENCH ADJUSTABLE WRENCH |
| 5    | 2   | REAR HANGER BRACKET                        | RATCHET                         |
| 6    | 2   | SPACER TUBE                                | TORQUE WRENCH                   |
| 7    | 4   | 1/2-13 X 2.00" HEX HEAD BOLT               |                                 |
| 8    | 2   | 1/2-13 X 1.50" HEX HEAD BOLT               |                                 |
| 9    | 6   | 1/2" FLAT WASHER                           |                                 |
| 10   | 6   | 1/2" LOCK WASHER                           |                                 |
| 11   | 2   | 1/2-13 HEX NUT                             |                                 |
| 12   | 2   | 7/16-14 X 1.75" HEX HEAD BOLT              |                                 |
| 13   | 2   | 7/16-20 X 1.75" HEX HEAD BOLT              |                                 |
| 14   | 2   | 7/16-14 X 1.75" COUPLING NUT               |                                 |
| 15   | 2   | 7/16-20 X 1.75" COUPLING NUT               |                                 |
| 16   | 4   | M12 LOCK WASHER                            |                                 |
| 17   | 4   | M10*25 HEX HEAD BOLT                       |                                 |
| 18   | 2   | M10 LOCK WASHER                            |                                 |
| 19   | 2   | PLASTIC WASHER                             |                                 |

## PRODUCT INSTALLATION:

- 1 Verify all parts & hardware are present. Read Instruction Sheets before installing.
- 2 Screw 7/16-14 x 1.75" Coupling nut onto front body mount and torque to 40 Ft/lbs. Attach front bracket to body mount as shown. NOTE: Do not tighten at this time. Attach short end of step bar to front bracket. SEE FIGURE 1, 3
- Attach rear bracket onto bottom flange of vehicle frame and attach rear swing bracket to rear bracket. Do not tighten. Attach rear leg of tube to rear swing bracket as shown. Adjust tube and brackets until rear leg of tube is level with front end of step bar. Tighten rear swing bracket to rear bracket and secure rear bracket to frame with M10\*25 hex head bolt/M10 washer/lock washer. SEE FIGURE 2, 3
- Screw 7/16-20 x 1.75" coupling nut onto bolt above the hole in step bar tube. Torque to 40 Ft/lbs. Attach rear hanger bracket to coupling nut as shown in the position to line up with the hole in tube. Sight level tube and attach hanger bracket to tube using one of the two holes in the hanger bracket and placing a rubber washer between the hanger bracket and step bar tube. Torque M10\*25" hex bolt to 20 Ft/lbs.

## SEE FIGURE 2, 3

- Torque 1/2" fasteners to 65 Ft/lbs. and 7/16" fasteners to 40 Ft/lbs.
- 2 After all the bolts/flat washers/lock washers/hex nuts have been installed, make sure that all fasteners have been tightened.