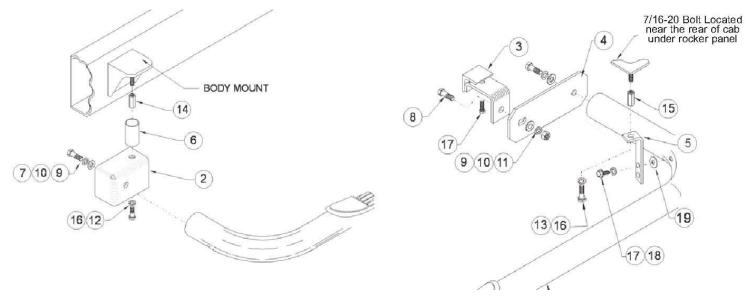

## PRODUCT INSTALLATION:

- 1 Verify all parts & hardware are present. Read Instruction Sheets before installing.
- 2 Screw 7/16-14 x 1.75" Coupling nut onto front body mount and torque to 40 Ft/lbs. Attach front bracket to body mount as shown. NOTE: Do not tighten at this time. Attach short end of step bar to front bracket. SEE FIGURE 1, 3
- Attach rear bracket onto bottom flange of vehicle frame and attach rear swing bracket to rear bracket. Do not tighten. Attach rear leg of tube to rear swing bracket as shown. Adjust tube and brackets until rear leg of tube is level with front end of step bar. Tighten rear swing bracket to rear bracket and secure rear bracket to frame with M10\*25 hex head bolt/M10 washer/lock washer. SEE FIGURE 2, 3
- Screw 7/16-20 x 1.75" coupling nut onto bolt above the hole in step bar tube. Torque to 40 Ft/lbs. Attach rear hanger bracket to coupling nut as shown in the position to line up with the hole in tube. Sight level tube and attach hanger bracket to tube using one of the two holes in the hanger bracket and placing a rubber washer between the hanger bracket and step bar tube. Torque M10\*25" hex bolt to 20 Ft/lbs.

## SEE FIGURE 2, 3

- Torque 1/2" fasteners to 65 Ft/lbs. and 7/16" fasteners to 40 Ft/lbs.
- 2 After all the bolts/flat washers/lock washers/hex nuts have been installed, make sure that all fasteners have been tightened.

FIGURE 1 - DRIVER-FRONT

## FIGURE 2 - DRIVER-REAR

INSTALLATION VIEW OF DRIVER SIDE SHOWN, PASSENGER SIDE OPPOSITE