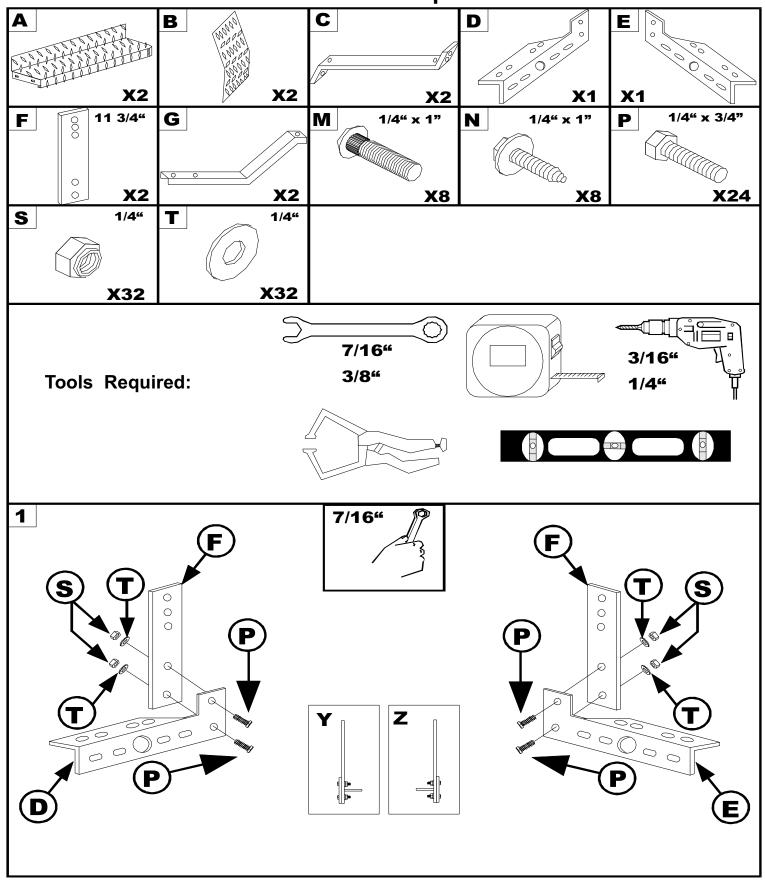

Note: Please take time to read all of the instructions before beginning this installation.

Warning! Please check for wiring or other obstructions before drilling any holes into the vehicle. If it is necessary to drill any holes into the vehicle, Dee Zee recommends putting a sealant or rust inhibitor around all holes drilled into the body of the vehicle.