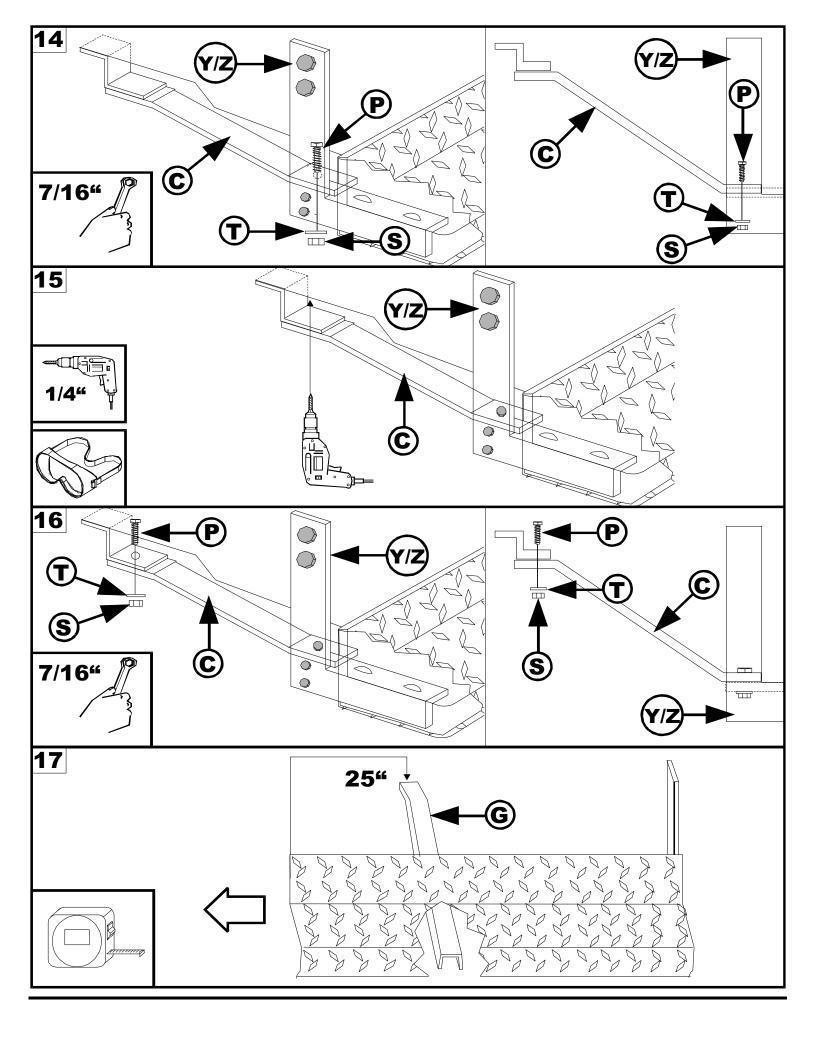

Note: Please take time to read all of the instructions before beginning this installation.

Warning! Please check for wiring or other obstructions before drilling any holes into the vehicle. If it is necessary to drill any holes into the vehicle, Dee Zee recommends putting a sealant or rust inhibitor around all holes drilled into the body of the vehicle.