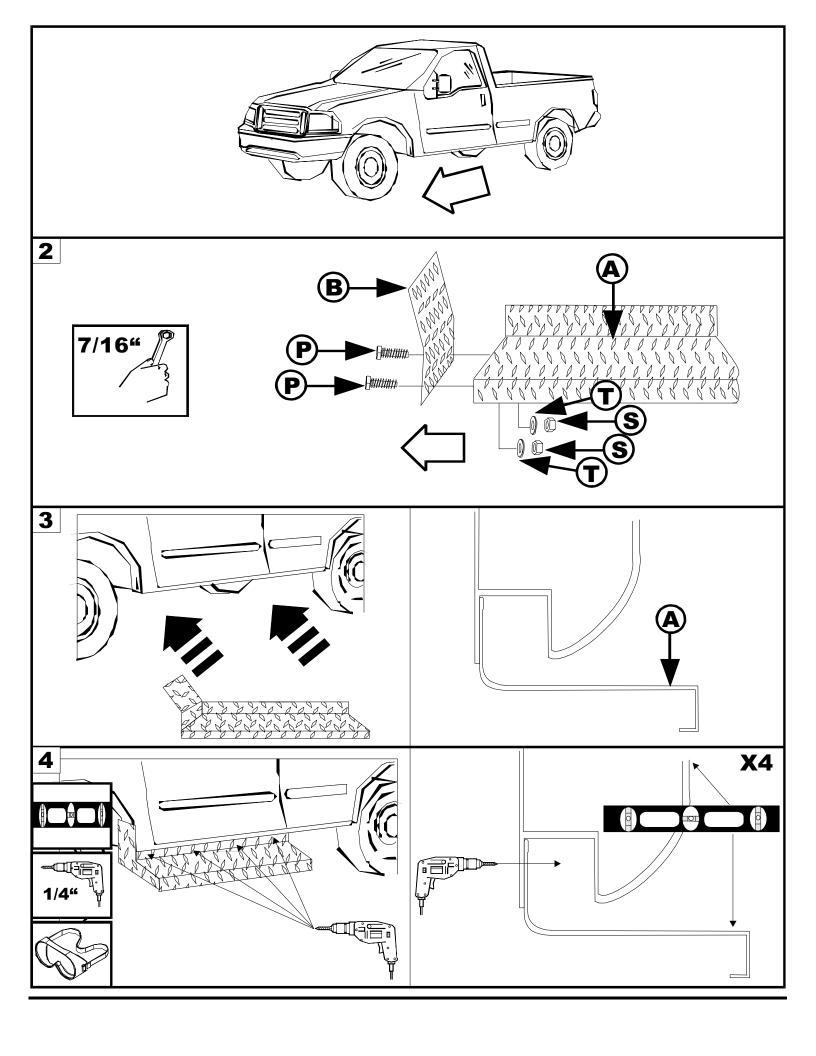

Note: Please take time to read all of the instructions before beginning this installation.

Warning! Please check for wiring or other obstructions before drilling any holes into the vehicle. If it is necessary to drill any holes into the vehicle, Dee Zee recommends putting a sealant or rust inhibitor around all holes drilled into the body of the vehicle.

Warning! It is the sole responsibility of the vehicle owner to check for tire clearance.

Warning! It is unlawful and dangerous to ride on running boards or side box boards while the vehicle is in motion.