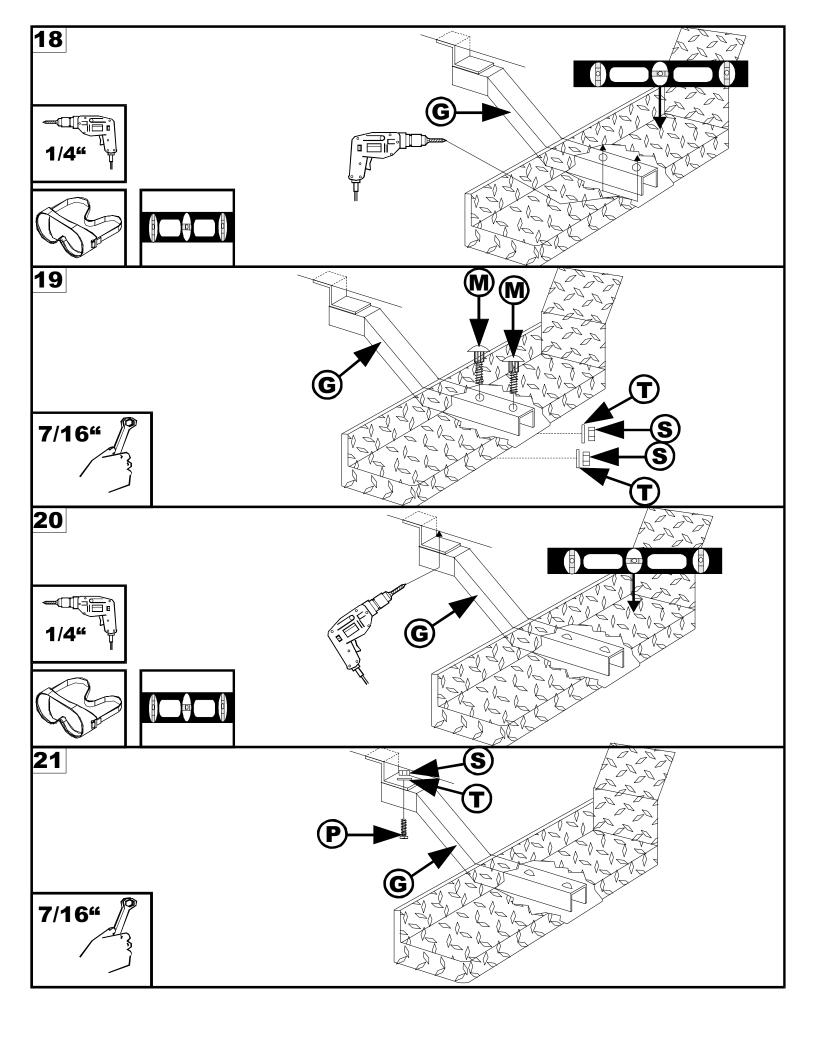

Note: Please take time to read all of the instructions before beginning this installation.

Warning! Please check for wiring or other obstructions before drilling any holes into the vehicle. If it is necessary to drill any holes into the vehicle, Dee Zee recommends putting a sealant or rust inhibitor around all holes drilled into the body of the vehicle.