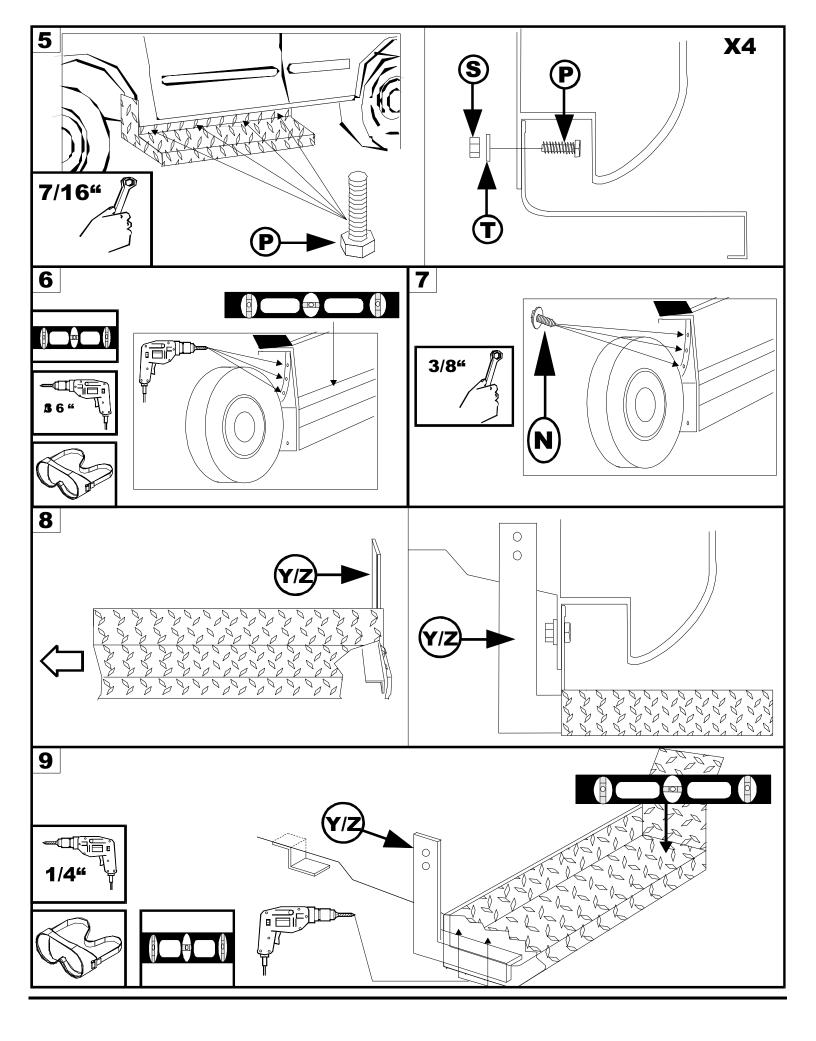

Note: Please take time to read all of the instructions before beginning this installation.

Warning! Please check for wiring or other obstructions before drilling any holes into the vehicle. If it is necessary to drill any holes into the vehicle, Dee Zee recommends putting a sealant or rust inhibitor around all holes drilled into the body of the vehicle.