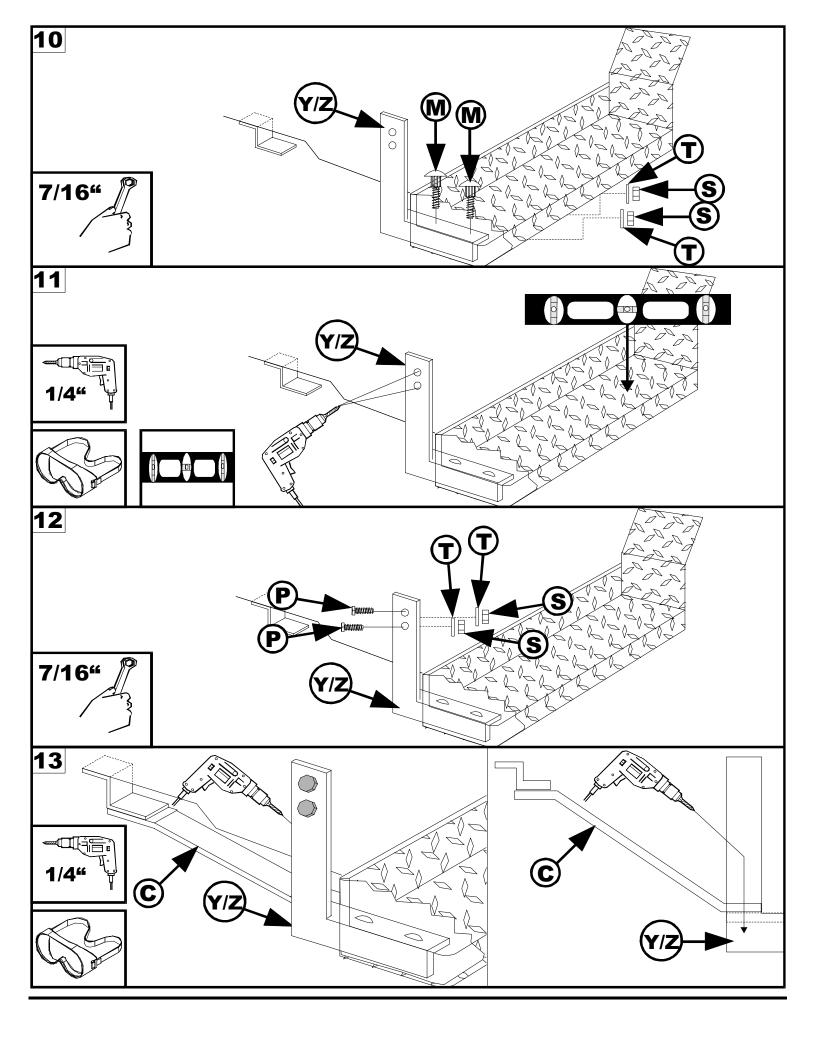

Note: Please take time to read all of the instructions before beginning this installation.

Warning! Please check for wiring or other obstructions before drilling any holes into the vehicle. If it is necessary to drill any holes into the vehicle, Dee Zee recommends putting a sealant or rust inhibitor around all holes drilled into the body of the vehicle.