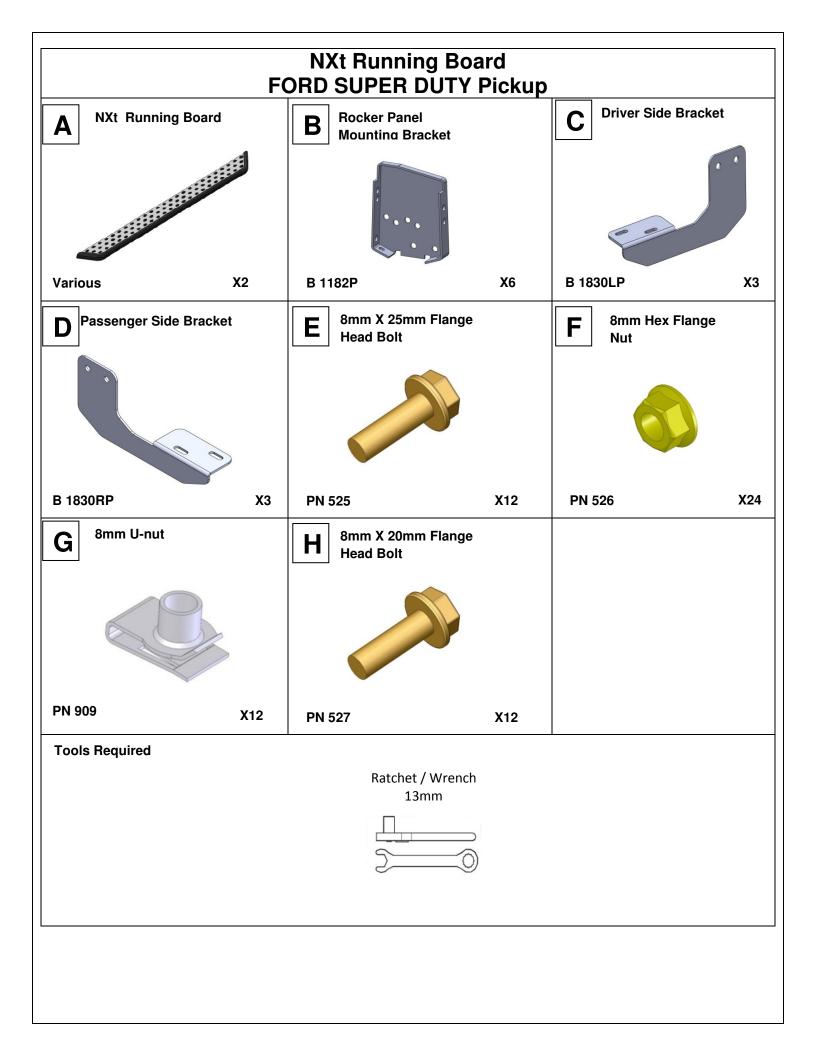

NOTE: FOR STANDARD CAB APPLICATIONS, MIDDLE BRACKET LOCATION IS NOT AVAILABLE. PROCEED AS DIRECTED USING FRONT AND REAR MOUNTING LOCATIONS. EXTRA BRACKETS AND HARDWARE MAY BE DISCARDED.