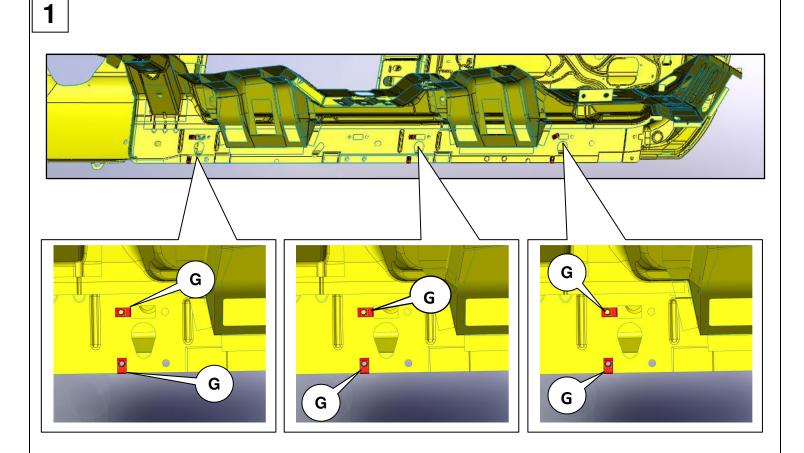

NOTE: FOR STANDARD CAB APPLICATIONS, MIDDLE BRACKET LOCATION IS NOT AVAILABLE. PROCEED AS DIRECTED USING FRONT AND REAR MOUNTING LOCATIONS. EXTRA BRACKETS AND HARDWARE MAY BE DISCARDED.