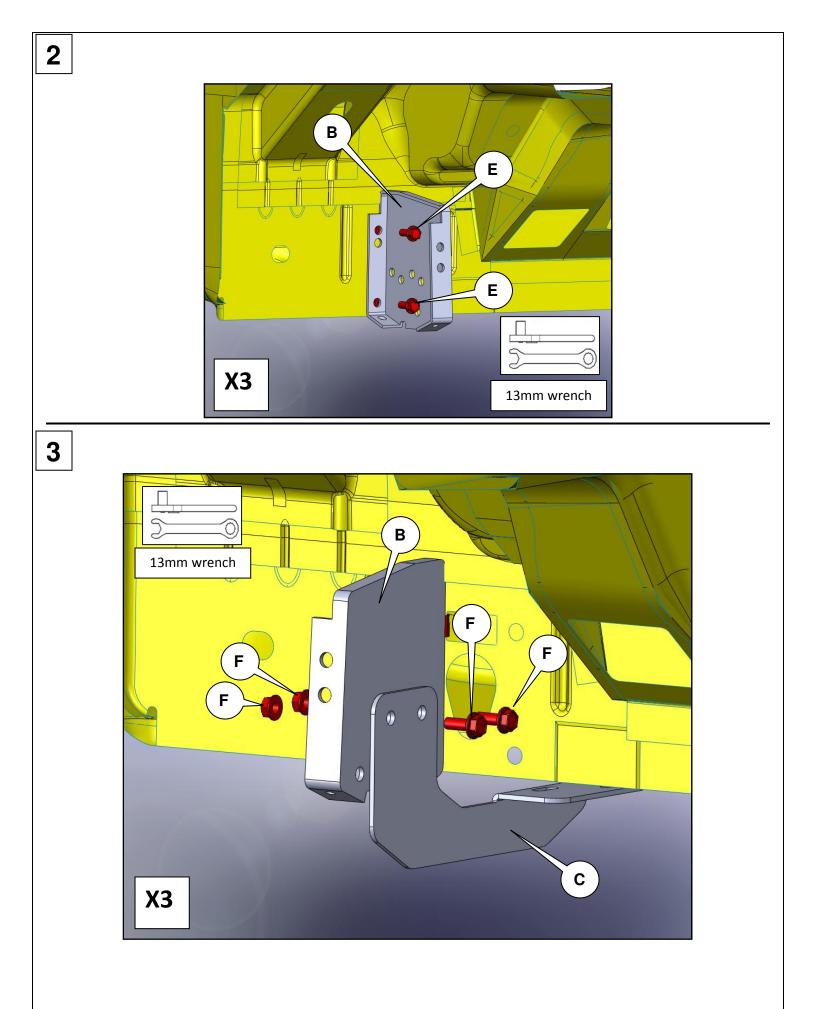

NOTE: FOR STANDARD CAB APPLICATIONS, MIDDLE BRACKET LOCATION IS NOT AVAILABLE. PROCEED AS DIRECTED USING FRONT AND REAR MOUNTING LOCATIONS. EXTRA BRACKETS AND HARDWARE MAY BE DISCARDED.