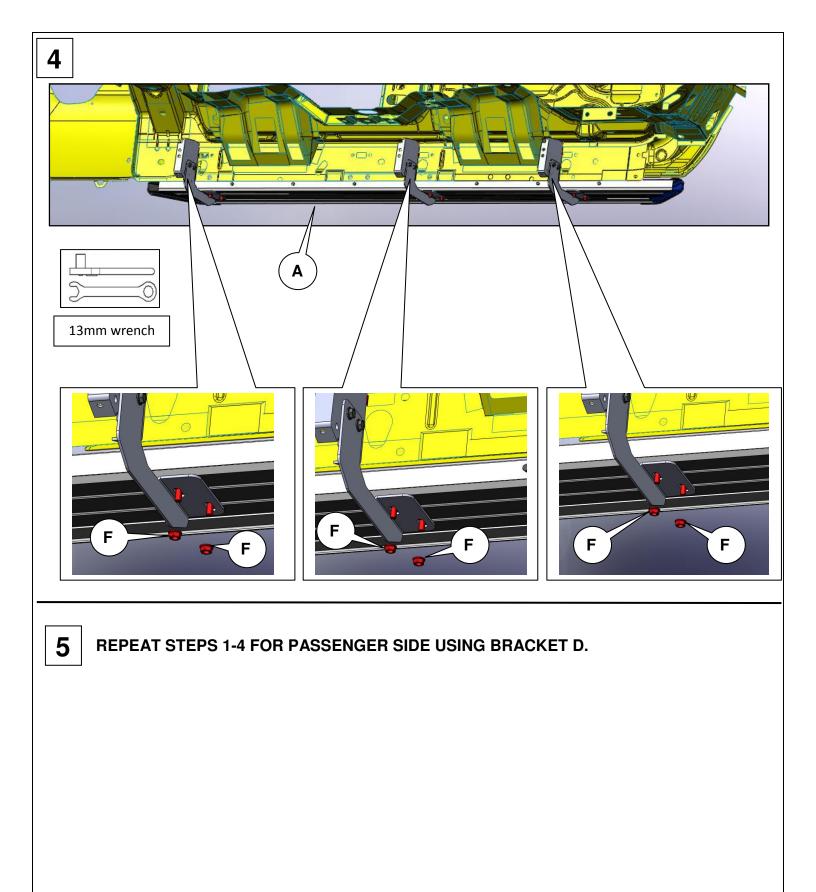

NOTE: FOR STANDARD CAB APPLICATIONS, MIDDLE BRACKET LOCATION IS NOT AVAILABLE. PROCEED AS DIRECTED USING FRONT AND REAR MOUNTING LOCATIONS. EXTRA BRACKETS AND HARDWARE MAY BE DISCARDED.