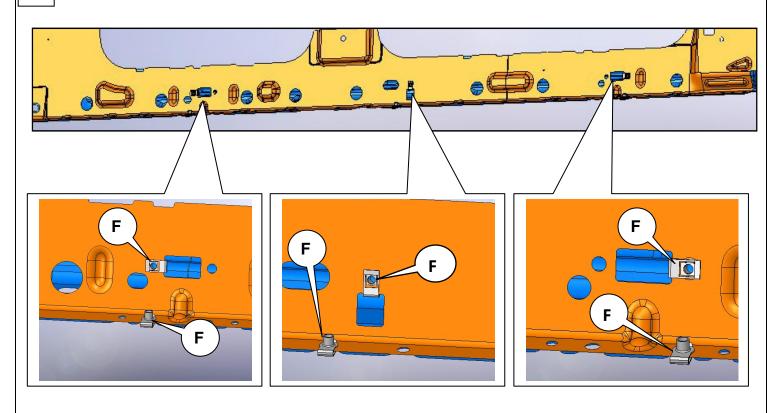

Problems/Questions
- Warranty Questions



## Dee Zee Running Board Installation Instructions

Congratulations on your purchase of a quality Dee Zee product. Dee Zee is recognized as having the highest quality running boards and accessories on the market today. We have earned this reputation by offering our customers a product they can be proud to place on their vehicles. Dee Zee meets all the criteria of manufacturing a custom-fit product which guarantees it to be the easiest product to install.

Note: Please take time to read all of the instructions before beginning this installation.

Cleaning instructions: To maintain the bright finish of your Dee Zee running board, clean with a mild detergent and use a high-grade automotive type wax. DO NOT USE ABRASIVE CLEANERS ON THIS PRODUCT!







NOTE: FOR STANDARD CAB APPLICATIONS, MIDDLE BRACKET LOCATION IS NOT AVAILABLE. PROCEED AS DIRECTED USING FRONT AND REAR MOUNTING LOCATIONS. EXTRA BRACKETS AND HARDWARE MAY BE DISCARDED.







4 REPEAT STEPS 1-3 FOR PASSENGER SIDE USING BRACKET C.