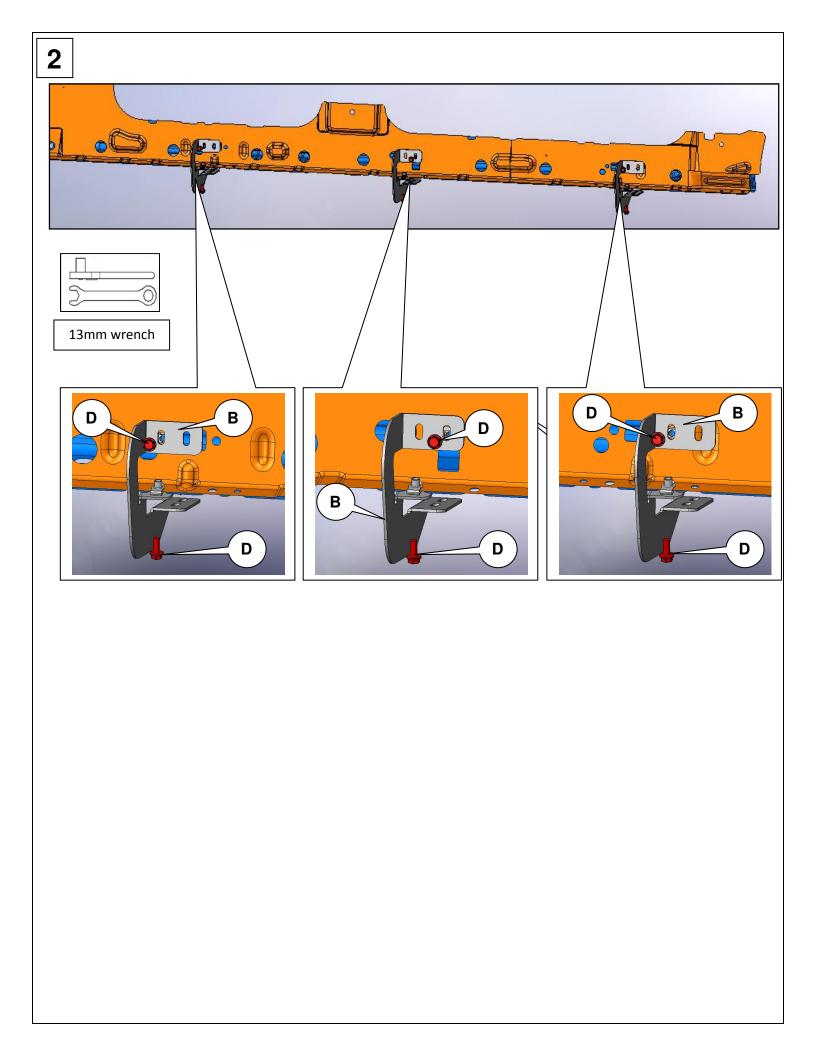

NOTE: FOR STANDARD CAB APPLICATIONS, MIDDLE BRACKET LOCATION IS NOT AVAILABLE. PROCEED AS DIRECTED USING FRONT AND REAR MOUNTING LOCATIONS. EXTRA BRACKETS AND HARDWARE MAY BE DISCARDED.

4 REPEAT STEPS 1-3 FOR PASSENGER SIDE USING BRACKET C.