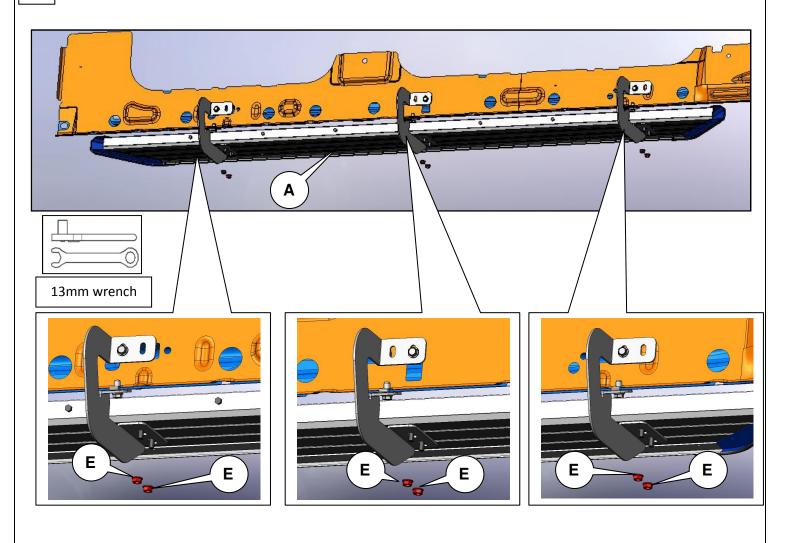

NOTE: FOR STANDARD CAB APPLICATIONS, MIDDLE BRACKET LOCATION IS NOT AVAILABLE. PROCEED AS DIRECTED USING FRONT AND REAR MOUNTING LOCATIONS. EXTRA BRACKETS AND HARDWARE MAY BE DISCARDED.

4 REPEAT STEPS 1-3 FOR PASSENGER SIDE USING BRACKET C.