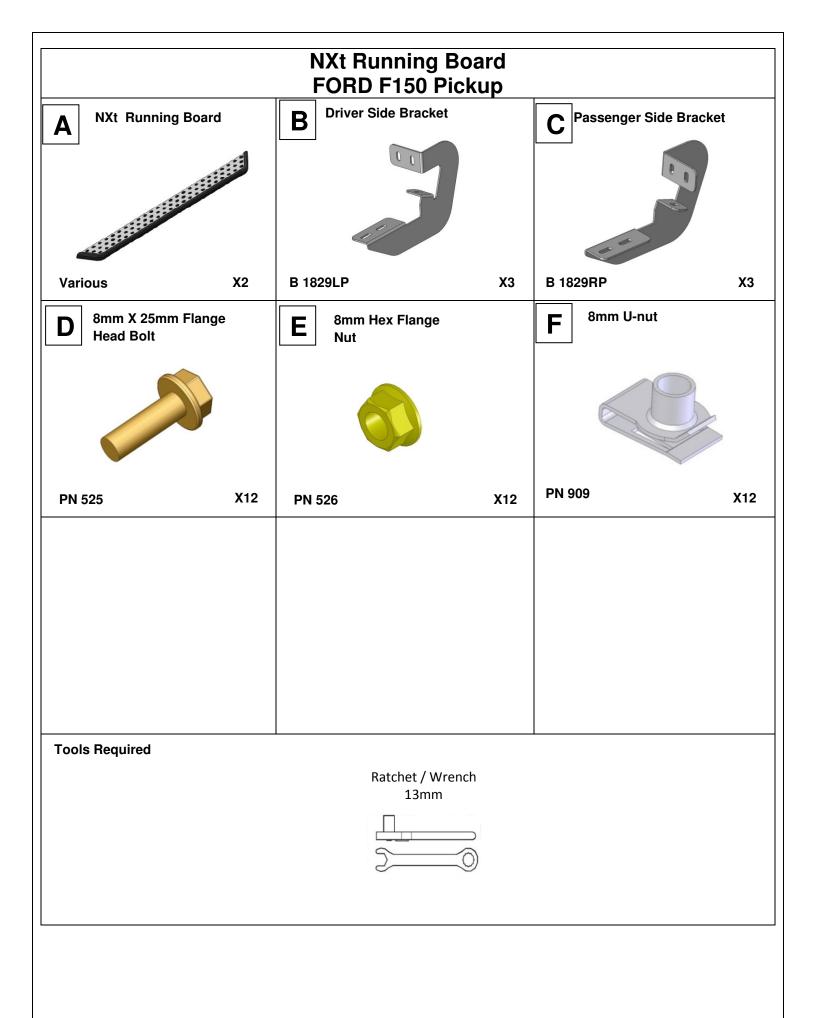

ion Problems/Questions
- Warranty Questions



## Dee Zee Running Board Installation Instructions

Congratulations on your purchase of a quality Dee Zee product. Dee Zee is recognized as having the highest quality running boards and accessories on the market today. We have earned this reputation by offering our customers a product they can be proud to place on their vehicles. Dee Zee meets all the criteria of manufacturing a custom-fit product which guarantees it to be the easiest product to install.

Note: Please take time to read all of the instructions before beginning this installation.

Cleaning instructions: To maintain the bright finish of your Dee Zee running board, clean with a mild detergent and use a high-grade automotive type wax. DO NOT USE ABRASIVE CLEANERS ON THIS PRODUCT!







NOTE: FOR STANDARD CAB APPLICATIONS, MIDDLE BRACKET LOCATION IS NOT AVAILABLE. PROCEED AS DIRECTED USING FRONT AND REAR MOUNTING LOCATIONS. EXTRA BRACKETS AND HARDWARE MAY BE DISCARDED.







4 REPEAT STEPS 1-3 FOR PASSENGER SIDE USING BRACKET C.