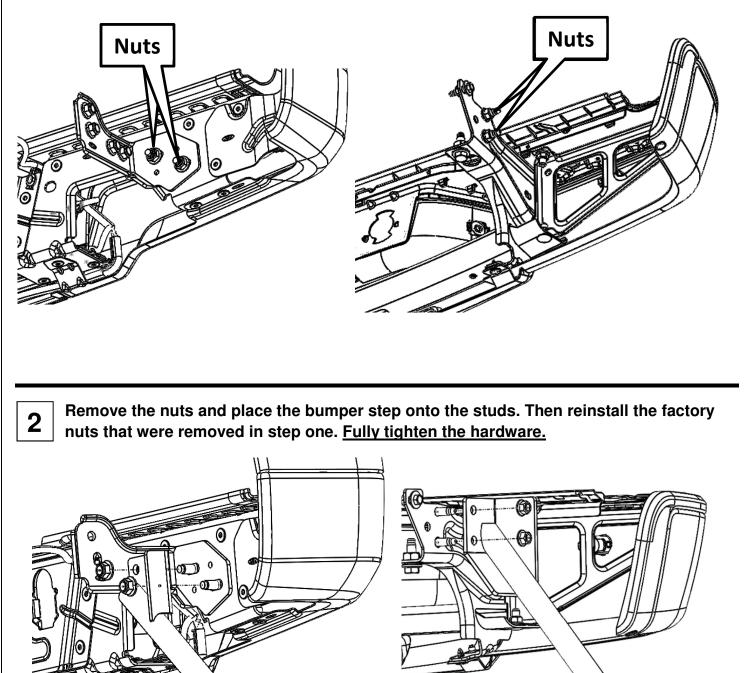

## Bumper Step Installation Instructions DZ 6201, DZ 6203, DZ 6204, DZ 6205

First locate the nuts on the Driver's side of the rear bumper. Depending on the model of vehicle, the nuts may vary in location.

**Bumper Steps** 

1

Learn more about truck bed accessories we have.