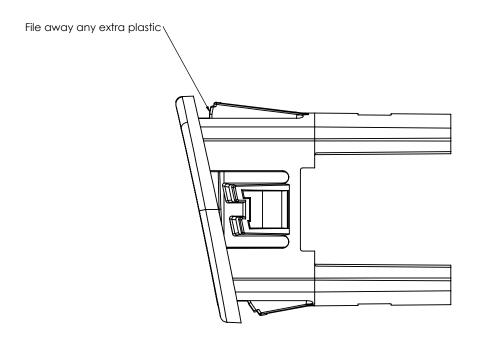

For some bumper applications, it will be necessary to tune the backup sensor housing to fit the new bumper. Most of the sensor housings utilize a plastic housing that snaps into the bumper. If the snap features do not work correctly, it will be necessary to file a small amount of the snap feature so that it snaps into the bumper correctly.