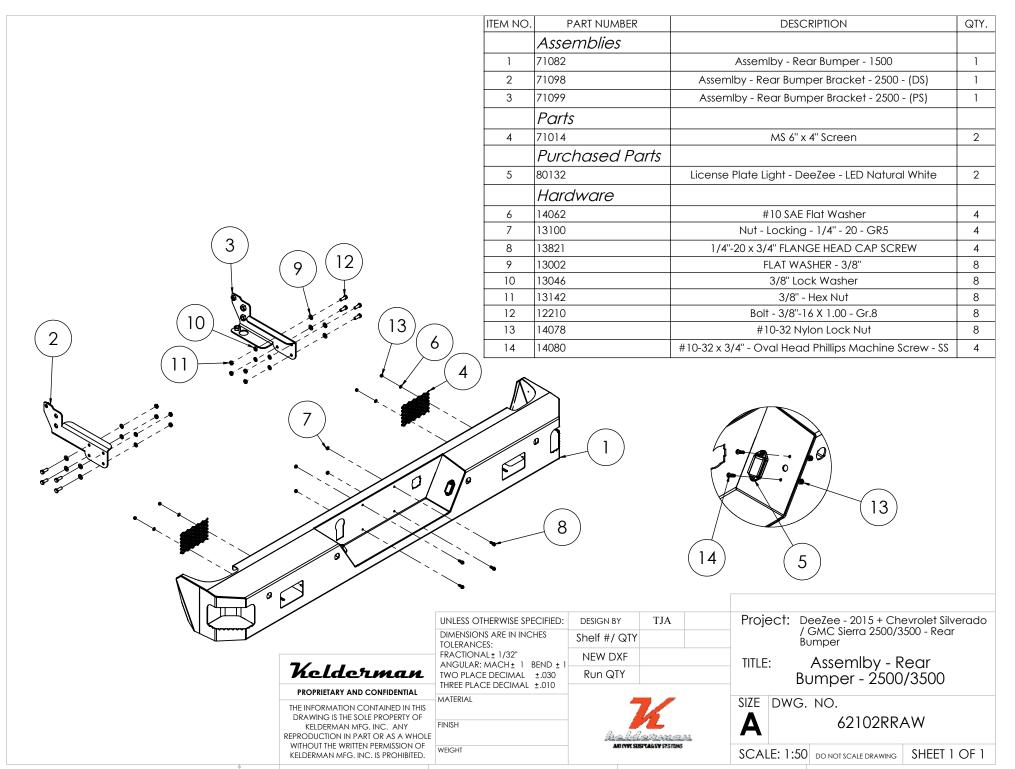

aken when driving a vehicle with this product. Make all adjustments necessary to ensure maximum visibility, including but not limited to, changing mirror and seating positions. State and local laws may prohibit obstruction of windows in a moving vehicle.

## **WARNING!**

These instructions are to be followed using the parts and fasteners supplied for proper installation. Any modifications or improper installation of this product will create a hazardous condition that can cause property damage, serious personal injury or death.

## **NOTICE**

Any modification or unintended use of this product shall immediately void all manufacturers' warranties. Manufacturer disclaims all liability for injuries to persons or property resulting from any modification to, or unintended use of this product.



4 3

For some bumper applications, it will be necessary to tune the backup sensor housing to fit the new bumper. Most of the sensor housings utilize a plastic housing that snaps into the bumper. If the snap features do not work correctly, it will be necessary to file a small amount of the snap feature so that it snaps into the bumper correctly.



| UNLESS OTHERWISE SPECIFIED:                                                                                       | DESIGN BY                                                                                                                                                                                         | TJA |  | Project: Purchased         |                            |                      |            |
|------------------------------