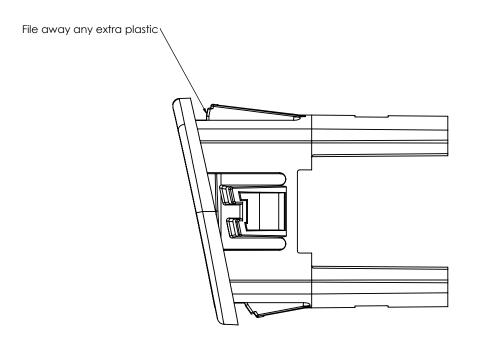

4 3

For some bumper applications, it will be necessary to tune the backup sensor housing to fit the new bumper. Most of the sensor housings utilize a plastic housing that snaps into the bumper. If the snap features do not work correctly, it will be necessary to file a small amount of the snap feature so that it snaps into the bumper correctly.