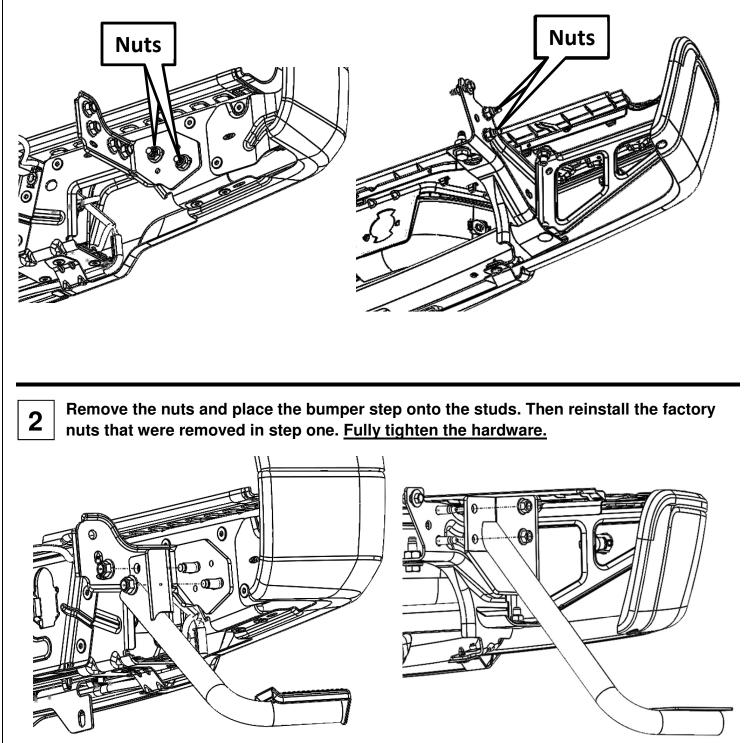

## Bumper Step Installation Instructions DZ 6201, DZ 6203, DZ 6204, DZ 6205

First locate the nuts on the Driver's side of the rear bumper. Depending on the model of vehicle, the nuts may vary in location.