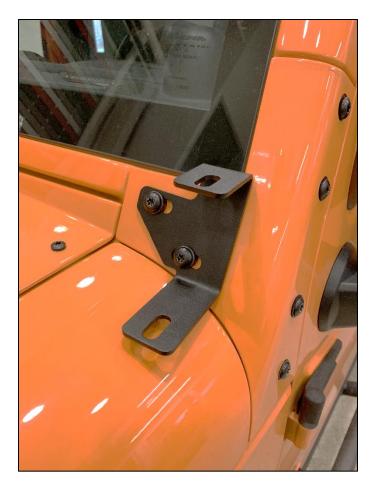

Install Driver Bracket with gasket where the bolts were removed and reinstall bolts. <u>Fully tighten hardware at this time.</u>

4

When Lower Light bracket is mounted the windshield will <u>not</u> be able to be folded down. Brackets A and B are not intended for a Light Bar.