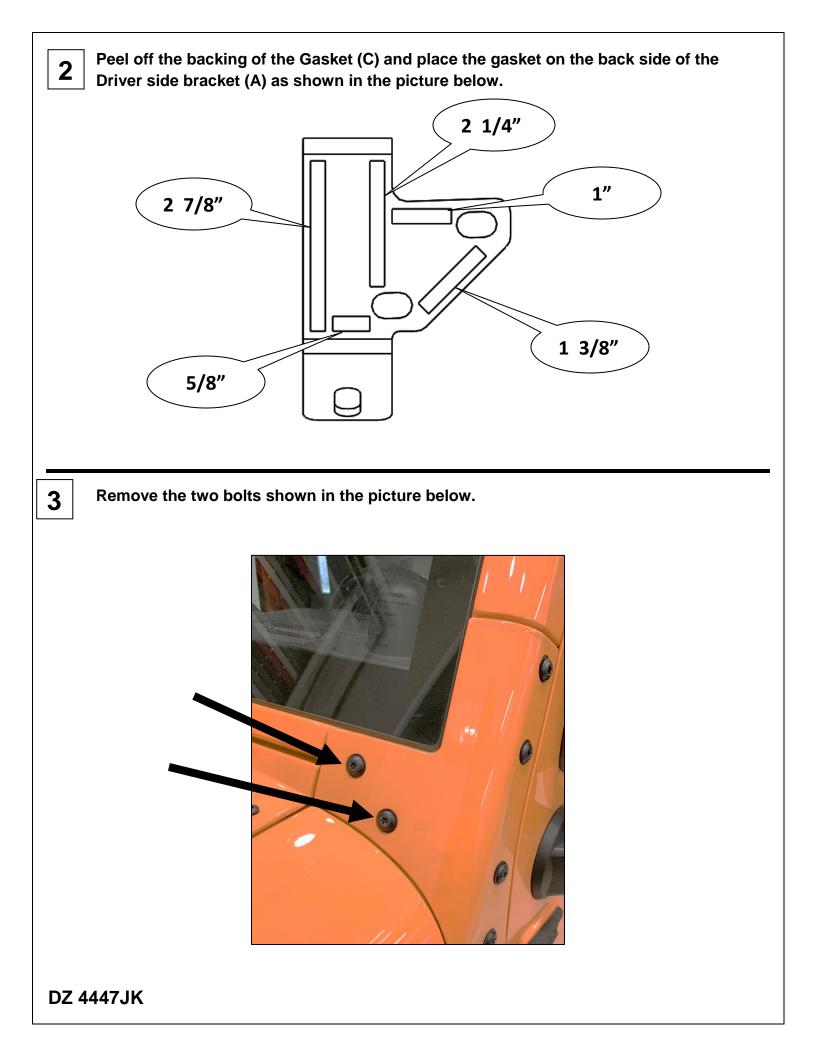

Install Driver Bracket with gasket where the bolts were removed and reinstall bolts. <u>Fully tighten hardware at this time.</u>

4

When Lower Light bracket is mounted the windshield will <u>not</u> be able to be folded down. Brackets A and B are not intended for a Light Bar.