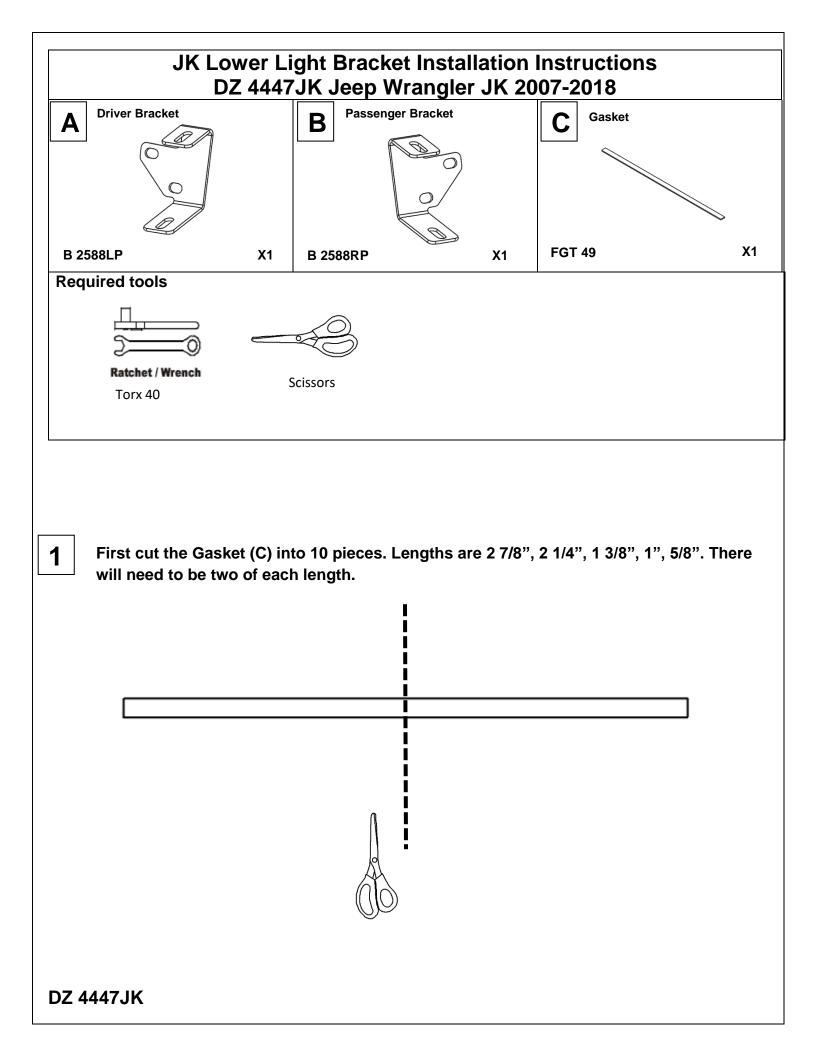

ou and your vehicle!

## Review the instruction pages in their entirety to prepare the required tools

*Warning:* Please check for wiring or other obstructions before drilling any holes in the vehicle. If it is necessary to drill any holes, Dee Zee recommends putting a sealant or rust inhibitory around all holes drilled into the body of the vehicle.

It is the sole responsibility of the vehicle owner to check for tire clearance. It is unlawful and dangerous to ride on any external vehicle step while the vehicle is in motion.

*Cleaning*: To be entitled to all warranty rights offered with the product, Dee Zee steps need to be cleaned regularly with a mild detergent. Do NOT use abrasive cleaners. For stainless steel products, the application of a high grade automotive wax is recommended.







Install Driver Bracket with gasket where the bolts were removed and reinstall bolts. <u>Fully tighten hardware at this time.</u>

4



When Lower Light bracket is mounted the windshield will <u>not</u> be able to be folded down. Brackets A and B are not intended for a Light Bar.

Repeat Steps 2-4 on Passenger side Using bracket B instead of A.

Learn more about off-road lights we have.