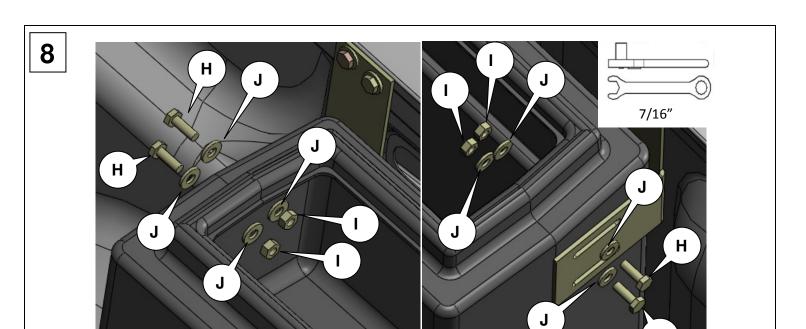

Note: Please take time to read all of the instructions before beginning this installation.

Warning! Please check for wiring or other obstructions before drilling any holes into the vehicle. If it is necessary to drill any holes into the vehicle, Dee Zee recommends putting a sealant or rust inhibitor around all holes drilled into the body of the vehicle.