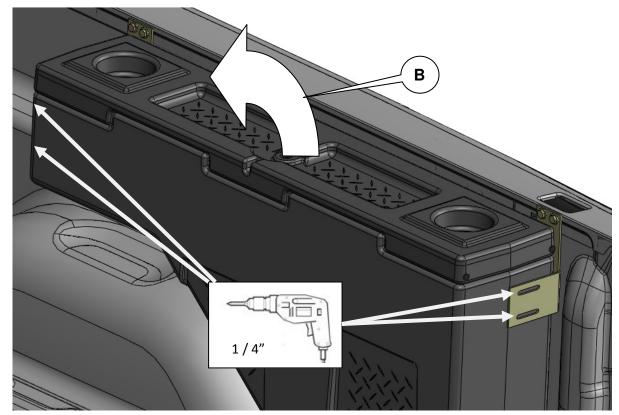

Note: Please take time to read all of the instructions before beginning this installation.

Warning! Please check for wiring or other obstructions before drilling any holes into the vehicle. If it is necessary to drill any holes into the vehicle, Dee Zee recommends putting a sealant or rust inhibitor around all holes drilled into the body of the vehicle.