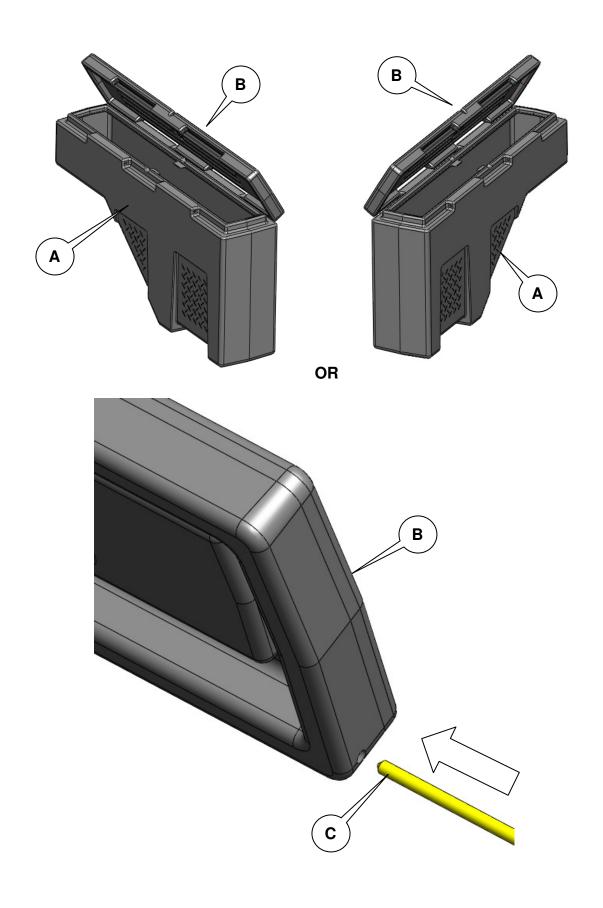

uct. Dee Zee is recognized as having the highest quality running boards and accessories on the market today. We have earned this reputation by offering our customers a product they can be proud to place on their vehicles. Dee Zee meets all the criteria of manufacturing a custom-fit product which guarantees it to be the easiest product to install.

Note: Please take time to read all of the instructions before beginning this installation.

Warning! Please check for wiring or other obstructions before drilling any holes into the vehicle. If it is necessary to drill any holes into the vehicle, Dee Zee recommends putting a sealant or rust inhibitor around all holes drilled into the body of the vehicle.

Warning! It is the sole responsibility of the vehicle owner to check for tire clearance.





















## **OPTION**