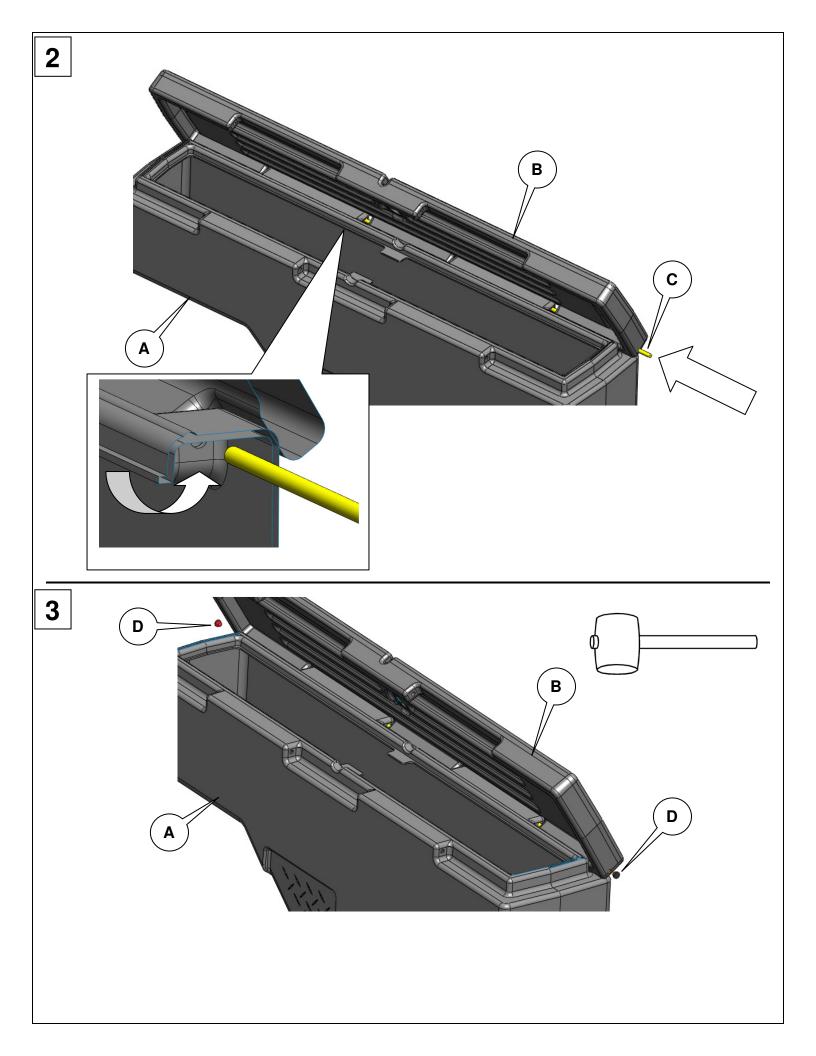

t. Dee Zee is recognized as having the highest quality running boards and accessories on the market today. We have earned this reputation by offering our customers a product they can be proud to place on their vehicles. Dee Zee meets all the criteria of manufacturing a custom-fit product which guarantees it to be the easiest product to install.

Note: Please take time to read all of the instructions before beginning this installation.

Warning! Please check for wiring or other obstructions before drilling any holes into the vehicle. If it is necessary to drill any holes into the vehicle, Dee Zee recommends putting a sealant or rust inhibitor around all holes drilled into the body of the vehicle.

Warning! It is the sole responsibility of the vehicle owner to check for tire clearance.





















## **OPTION**