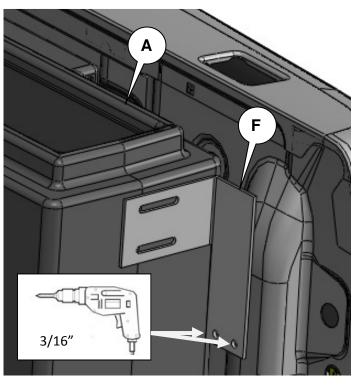

Note: Please take time to read all of the instructions before beginning this installation.

Warning! Please check for wiring or other obstructions before drilling any holes into the vehicle. If it is necessary to drill any holes into the vehicle, Dee Zee recommends putting a sealant or rust inhibitor around all holes drilled into the body of the vehicle.