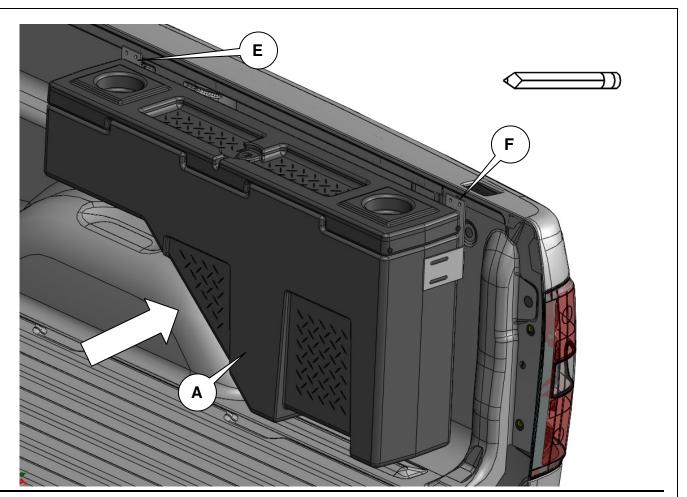

Note: Please take time to read all of the instructions before beginning this installation.

Warning! Please check for wiring or other obstructions before drilling any holes into the vehicle. If it is necessary to drill any holes into the vehicle, Dee Zee recommends putting a sealant or rust inhibitor around all holes drilled into the body of the vehicle.

Warning! It is the sole responsibility of the vehicle owner to check for tire clearance.