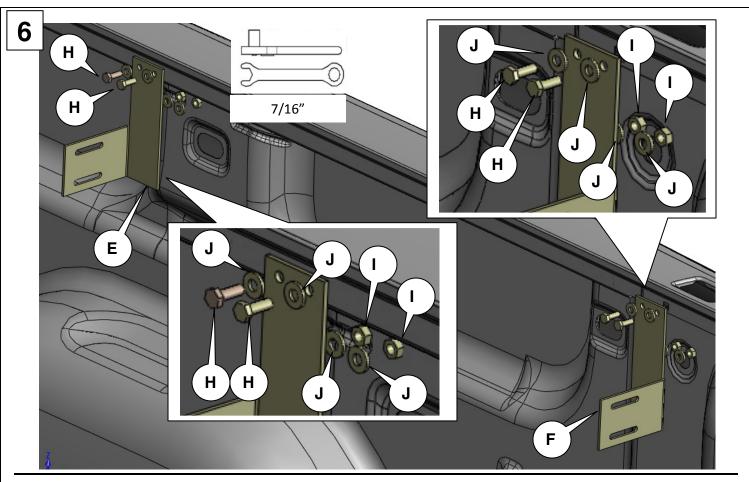

Note: Please take time to read all of the instructions before beginning this installation.

Warning! Please check for wiring or other obstructions before drilling any holes into the vehicle. If it is necessary to drill any holes into the vehicle, Dee Zee recommends putting a sealant or rust inhibitor around all holes drilled into the body of the vehicle.