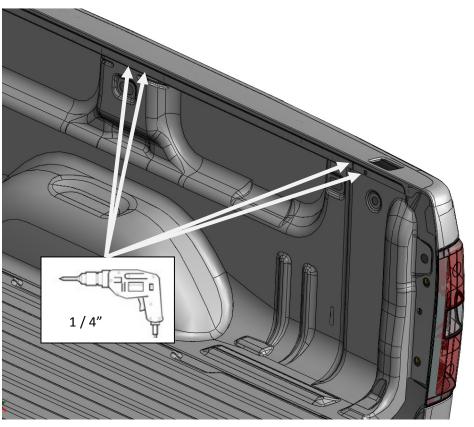

Note: Please take time to read all of the instructions before beginning this installation.

Warning! Please check for wiring or other obstructions before drilling any holes into the vehicle. If it is necessary to drill any holes into the vehicle, Dee Zee recommends putting a sealant or rust inhibitor around all holes drilled into the body of the vehicle.