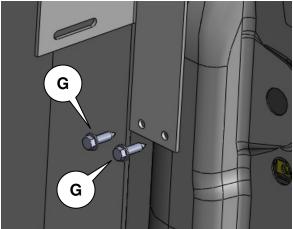

Note: Please take time to read all of the instructions before beginning this installation.

Warning! Please check for wiring or other obstructions before drilling any holes into the vehicle. If it is necessary to drill any holes into the vehicle, Dee Zee recommends putting a sealant or rust inhibitor around all holes drilled into the body of the vehicle.