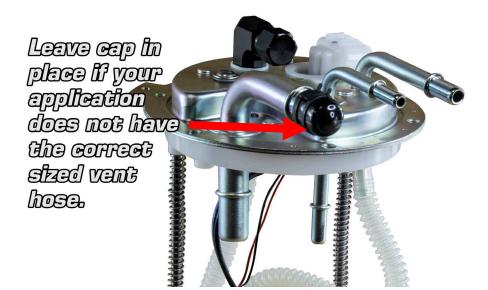

Below is a picture of suggested tools that will make the installation process easier.

1 – Due to the differences in OEM modules over the years and between Flex-Fuel and non-Flex applications the DeatschWerks SUV module has a 3<sup>rd</sup> larger fuel tank vent port. This port is capped from the factory for the Flex-Fuel applications, this 3<sup>rd</sup> larger port is used typically only in the gasoline only SUV applications. If your car does not have this larger port leave the supplied cap and clamp in place.