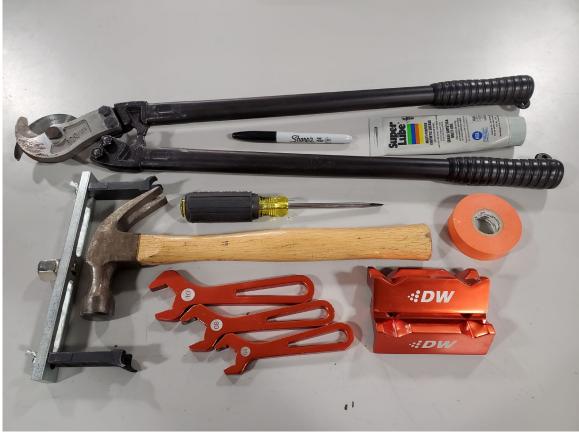

Below is a picture of suggested tools that will make the installation process easier.

1 – Due to the differences in OEM modules over the years and between Flex-Fuel and non-Flex applications the DeatschWerks SUV module has a 3<sup>rd</sup> larger fuel tank vent port. This port is capped from the factory for the Flex-Fuel applications, this 3<sup>rd</sup> larger port is used typically only in the gasoline only SUV applications. If your car does not have this larger port leave the supplied cap and clamp in place.