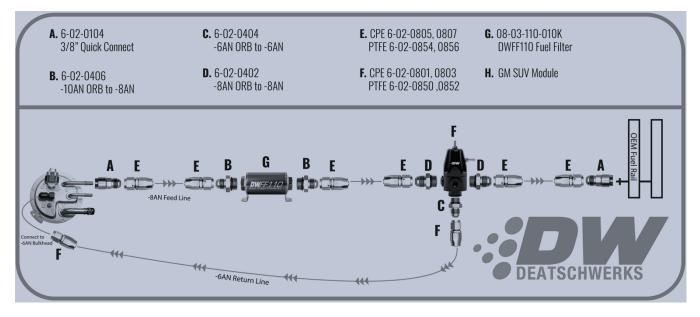

#### 2 – Plumbing Diagram.

3 – Due to the various applications the Deatschwerks GM SUV Module fits, the pump and level sensor wiring changes through the different makes and models. Refer to the chart for possible color combinations, if your colors are not represented here contact DW Tech Support for more information.