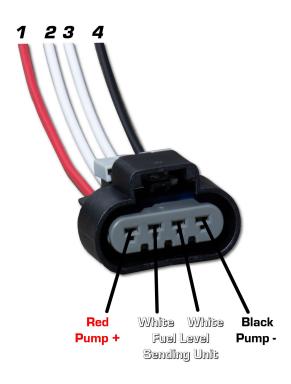

#### 2 – Plumbing Diagram.

3 – Due to the various applications the Deatschwerks GM SUV Module fits, the pump and level sensor wiring changes through the different makes and models. Refer to the chart for possible color combinations, if your colors are not represented here contact DW Tech Support for more information.

| Wiring Combonations |                       |                       |                     |
|---------------------|-----------------------|-----------------------|---------------------|
| Red (Pump +) #1     | White Sending Unit #2 | White Sending Unit #3 | Black (Pump -) #4   |
| Grey                | Blue/Violet           | Black/Green           | Black/Green (Large) |
| Grey                | Purple                | Black                 | Black (Large)       |
| Grey                | Purple                | Tan/Black             | Black               |
| Pink                | Purple                | Tan/Black             | Grey                |