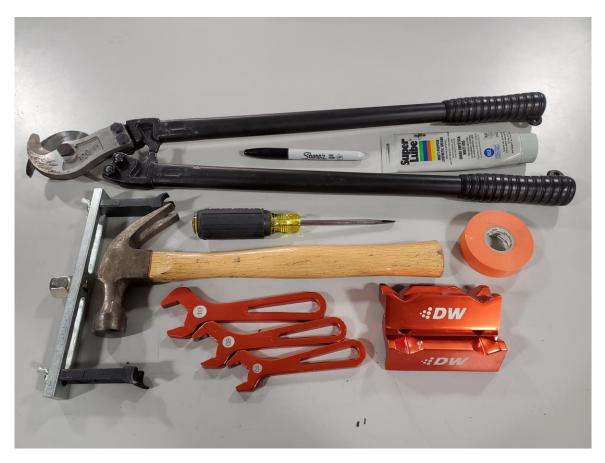

Below is a picture of suggested tools that will make the installation process easier.