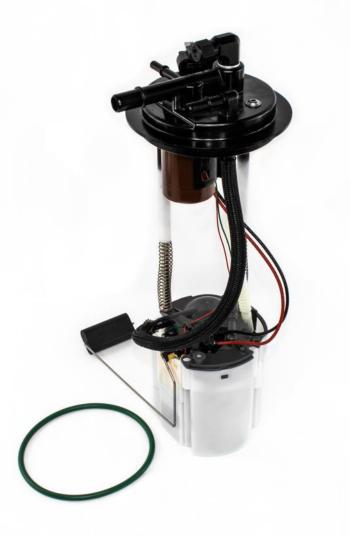

DeatschWerks 2014-2018 GMC and Chevrolet DW400 Fuel Pump Module Installation Guide

# 9-401-7014

2014-2018 General Motors Truck DW400 Fuel Pump Module Installation Guide



## **Parts List:**

- DW400 Module
- Connector Pigtail



#### DeatschWerks 2014-2018 GMC and Chevrolet DW400 Fuel Pump Module Installation Guide

### **Table of Contents**

| Important Notes | . <u>Page 2</u> |
|-----------------|-----------------|
| Suggested Tools | . <u>Page 2</u> |
| Wiring          | . Page 3        |

PLEASE READ – this guide is intended to aid in the installation of our products. It is recommended that factory manuals or instructions are followed to remove the fuel pump assembly from the vehicle. Some instructions in this guide are generic. The factory manual should supersede any contradiction.

Below is a picture of suggested tools that will make the installation process easier.





#### DeatschWerks 2014-2018 GMC and Chevrolet DW400 Fuel Pump Module Installati