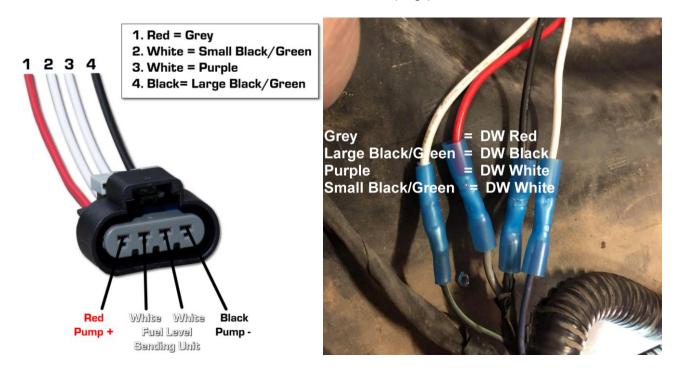

#### DeatschWerks 2014-2018 GMC and Chevrolet DW400 Fuel Pump Module Installation Guide

1 – Because the GDI trucks have a newer harness, to use the DW400 module you must convert to the older style connector, we have included a connector. Follow the diagram below for which of your OEM wires to connect to the Deatschwerks pigtail.

Red ...... Grey White ..... Black w/Green (Small) White ..... Purple Black ...... Black w/Green (Large)