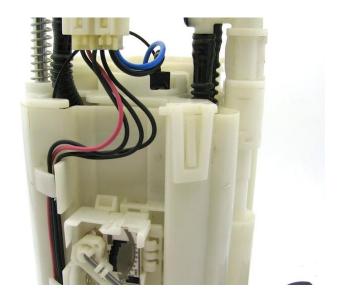

## 08-18 Subaru Impreza STi DW65c/300c Fuel Pump Installation Guide

For Wire Routing Reference

1 – disconnect the connector for the fuel level sender and depress the tabs (black) to separate the bucket from the assembly

## 3 – disconnect the electrical connector

4 – remove the fuel pump from the center section by using 2 flat-head screwdrivers to open the retaining tabs (green)