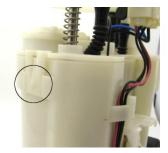

## 08-18 Subaru Impreza STi DW65c/300c Fuel Pump Installation Guide

For Wire Routing Reference

1 – disconnect the connector for the fuel level sender and depress the tabs (black) to separate the bucket from the assembly