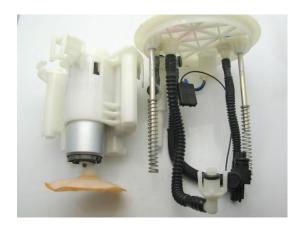

## 08-18 Subaru Impreza STi DW65c/300c Fuel Pump Installation Guide

For Wire Routing Reference

1 – disconnect the connector for the fuel level sender and depress the tabs (black) to separate the bucket from the assembly