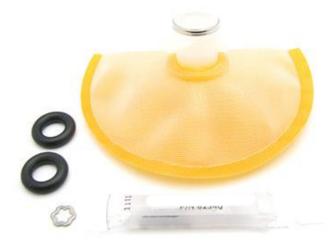

#### **Parts List:**

- DW65c/300c, 9-652/9-309
- Fuel Sock
- 3-116 O-Rings (x2)
- Fuel Sock Retainer Clip
- Super Lube