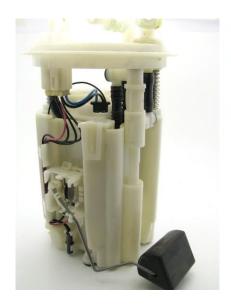

## 08-18 Subaru Impreza STi DW65c/300c Fuel Pump Installation Guide

08-18 Subaru Impreza STi Fuel Pump Install

PLEASE READ – this guide is intended to aid in the installation of our products. It is recommended that factory manuals or instructions are followed to remove the fuel pump assembly from the vehicle. Some instructions in this guide are generic. The factory manual should supersede any contradiction.