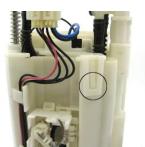

## 3 – disconnect the electrical connector

4 – remove the fuel pump from the center section by using 2 flat-head screwdrivers to open the retaining tabs (green)