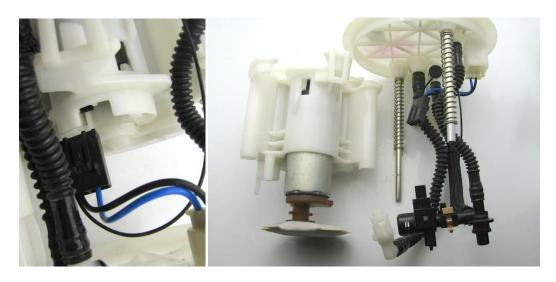

## 08-18 Subaru Impreza STi DW65c/300c Fuel Pump Installation Guide

For Wire Routing Reference

1 – disconnect the connector for the fuel level sender and depress the tabs (black) to separate the bucket from the assembly

# 08-18 Subaru Impreza STi DW65c/300c Fuel Pump Installation Guide

2 – separate the center section of the assembly from the top of the assembly by removing the C-clip (green) and disconnecting the venturi lines from the base of the center