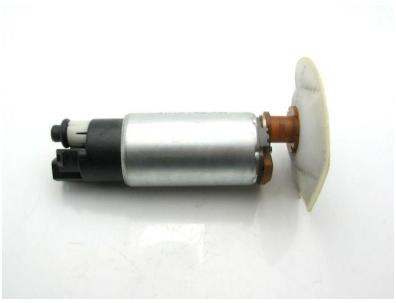

## 08-18 Subaru Impreza STi DW65c/300c Fuel Pump Installation Guide

5 – prep the DW65c/300c using both o-rings supplied in the kit on the pump outlet and the OE outlet spacer

6 – install the DW65c/300c into the center section and reinstall center section onto the top section