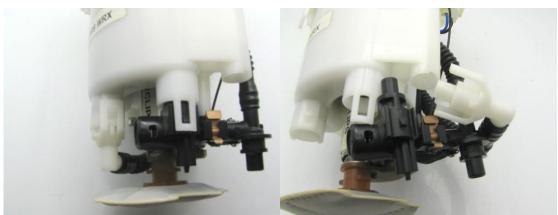

## 08-18 Subaru Impreza STi DW65c/300c Fuel Pump Installation Guide

For Wire Routing Reference

1 – disconnect the connector for the fuel level sender and depress the tabs (black) to separate the bucket from the assembly