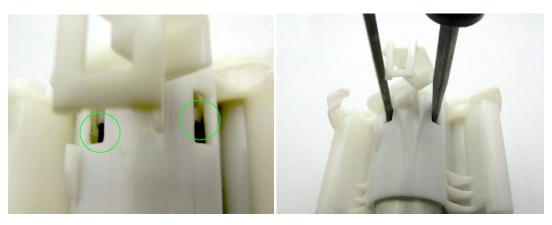

## 3 – disconnect the electrical connector

4 – remove the fuel pump from the center section by using 2 flat-head screwdrivers to open the retaining tabs (green)