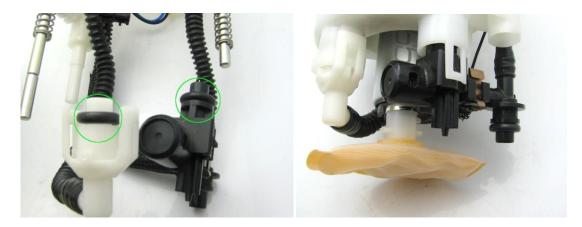

# 08-18 Subaru Impreza STi DW65c/300c Fuel Pump Installation Guide

2 – separate the center section of the assembly from the top of the assembly by removing the C-clip (green) and disconnecting the venturi lines from the base of the center

## 3 – disconnect the electrical connector

4 – remove the fuel pump from the center section by using 2 flat-head screwdrivers to open the retaining tabs (green)