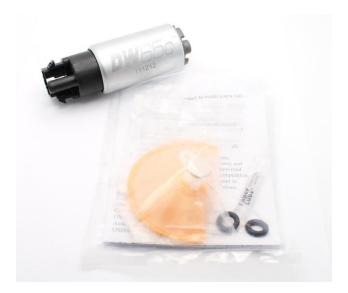

#### **Parts List:**

- DW65c/300c, 9-652/9-309
- Fuel Sock
- 3-116 O-Rings (x2)
- Fuel Sock Retainer Clip
- Super Lube