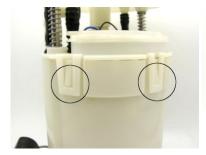

## 08-18 Subaru Impreza STi DW65c/300c Fuel Pump Installation Guide

For Wire Routing Reference

1 – disconnect the connector for the fuel level sender and depress the tabs (black) to separate the bucket from the assembly

## 3 – disconnect the electrical connector

4 – remove the fuel pump from the center section by using 2 flat-head screwdrivers to open the retaining tabs (green)