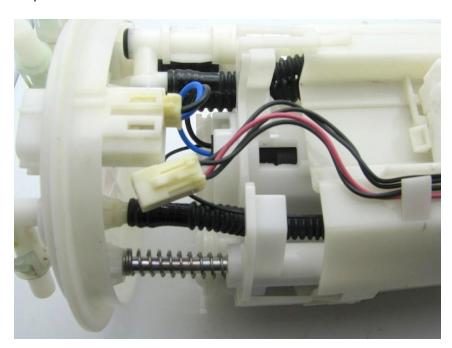

# 08-18 Subaru Impreza STi DW65c/300c Fuel Pump Installation Guide

2 – separate the center section of the assembly from the top of the assembly by removing the C-clip (green) and disconnecting the venturi lines from the base of the center

#### 08-18 Subaru Impreza STi DW65c/300c Fuel Pump Installation Guide

7 – reconnect the electrical connector and venturi lines to the bottom of the center section, ensure the orings are installed on the lines and NOT in the bucket assembly