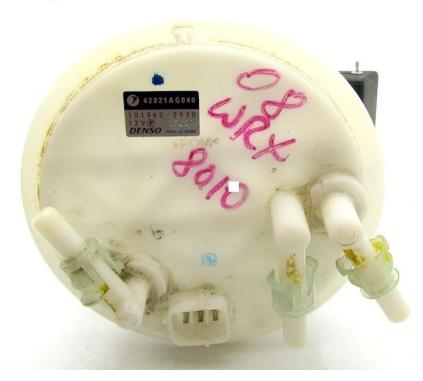

## 08-18 Subaru Impreza STi DW65c/300c Fuel Pump Installation Guide

For Wire Routing Reference

1 – disconnect the connector for the fuel level sender and depress the tabs (black) to separate the bucket from the assembly