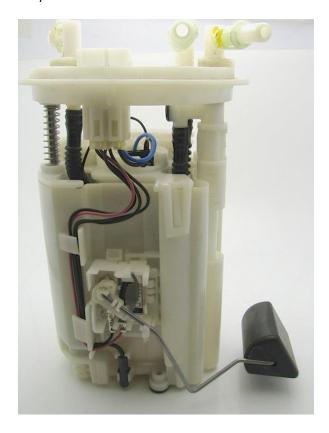

## 08-18 Subaru Impreza STi DW65c/300c Fuel Pump Installation Guide

For Wire Routing Reference

1 – disconnect the connector for the fuel level sender and depress the tabs (black) to separate the bucket from the assembly

# 08-18 Subaru Impreza STi DW65c/300c Fuel Pump Installation Guide

2 – separate the center section of the assembly from the top of the assembly by removing the C-clip (green) and disconnecting the venturi lines from the base of the center