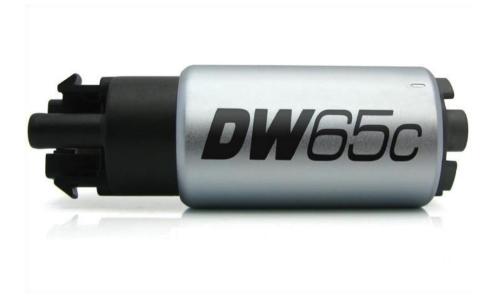

#### **Parts List:**

- DW65c/300c, 9-652/9-309
- Fuel Sock
- 3-116 O-Rings (x2)
- Fuel Sock Retainer Clip
- Super Lube