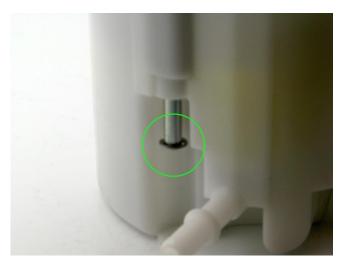

# 08-18 Subaru Impreza STi DW65c/300c Fuel Pump Installation Guide

2 – separate the center section of the assembly from the top of the assembly by removing the C-clip (green) and disconnecting the venturi lines from the base of the center