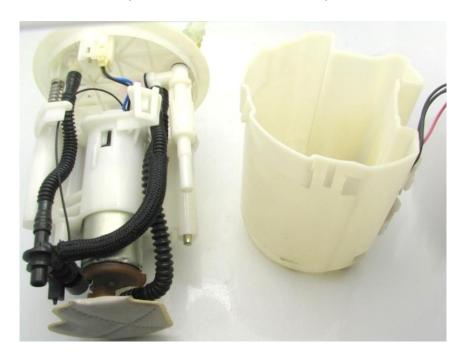

## 08-18 Subaru Impreza STi DW65c/300c Fuel Pump Installation Guide

For Wire Routing Reference

1 – disconnect the connector for the fuel level sender and depress the tabs (black) to separate the bucket from the assembly

# 08-18 Subaru Impreza STi DW65c/300c Fuel Pump Installation Guide

2 – separate the center section of the assembly from the top of the assembly by removing the C-clip (green) and disconnecting the venturi lines from the base of the center