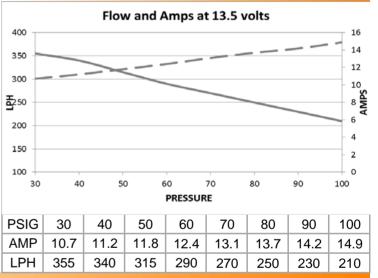

## **Delivery Characteristics**

## **Specifications**

Weight
External Materials
Inlet Fitting
Outlet Fitting
PRV Activation
Impeller Design
Connector Terminal
Min Voltage Input
Max Voltage Input
Current Draw 40psi

10.6oz (300g)
Electroplated Steel
7.7mm ID, 11.0mm OD
5/16" Hose Clamp
100 psi
Single Scroll Composite Turbine
Spade Pos/Neg
6 Volts
18 Volts
11.2 Amps (13.5v)