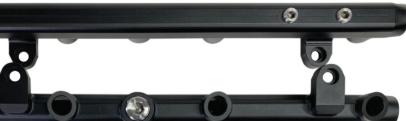

## FUELING YOUR PASSION

Part Number 7-202 LS2/LS3 7-203 LS2/LS3 with Crossover Engineered for optimum fit and maximum flow. Compatible with OE and DeatschWerks EV14 Injectors. Adaptable to both returnless and return systems. Anodized in matte black finish.

- Integrated mounting brackets for maximum rigidity
- OEM fuel line and regulator compatible
- 1/8" NPT ports for sensor, gauge, or nitrous feed
- -8AN ORB inlets and outlets
- Optional fuel pulsation damper sold separately
- Hard Anodized for alternative fuel compatibility
- Stainless steel hardware for maximum corrosion resistance