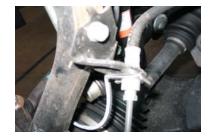

# **Installation Steps**

- 1. Read all instructions and check bill of materials and tools before beginning.
- 2. Disconnect the negative battery cable.
- 3. Place the vehicle on a clean and level surface. Set the parking brake and place wheel chocks behind the rear wheels. Jack up the front of the vehicle by the frame with a floor jack and support vehicle at the frame rails with approved jack stands. **NEVER WORK UNDER AN UNSUPPORTED VEHICLE.**
- 4. Disconnect the ABS and brake lines from the upper a-arm and spindle (10mm and 12mm bolts.

5. Disconnect the sway bar on both side at the spindle. (17mm bolt.)

- 6. Remove the upper strut nuts.( 14mm nuts ) You will need to reuse them later.
- 7. Remove upper ball joint nut (19mm nut) and separate the ball joint from the spindle by hitting the side of the spindle. **DO NOT** use a ball joint separator tool it can damage the ball joint boot.