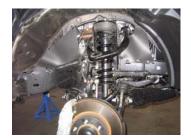

5. Disconnect the sway bar on both side at the spindle. (17mm bolt.)

- 6. Remove the upper strut nuts.( 14mm nuts ) You will need to reuse them later.
- 7. Remove upper ball joint nut (19mm nut) and separate the ball joint from the spindle by hitting the side of the spindle. **DO NOT** use a ball joint separator tool it can damage the ball joint boot.

# **Installation Steps**

- 8. Remove the lower strut bolt and nut (19mm).
- 9. Remove the strut from the vehicle.
- 10. Install the stud extenders and spacer on the top of the strut plate.

- 11. Reinstall the strut into the vehicle and tighten the upper strut nuts. You will have to push up on the upper a-arm to get the strut back in.
- 12. Reinstall the suspension working in reverse order.