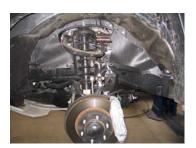

5. Disconnect the sway bar on both side at the spindle. (17mm bolt.)

- 6. Remove the upper strut nuts.( 14mm nuts ) You will need to reuse them later.
- 7. Remove upper ball joint nut (19mm nut) and separate the ball joint from the spindle by hitting the side of the spindle. **DO NOT** use a ball joint separator tool it can damage the ball joint boot.

# **Installation Steps**

- 8. Remove the lower strut bolt and nut (19mm).
- 9. Remove the strut from the vehicle.
- 10. Install the stud extenders and spacer on the top of the strut plate.

- 11. Reinstall the strut into the vehicle and tighten the upper strut nuts. You will have to push up on the upper a-arm to get the strut back in.
- 12. Reinstall the suspension working in reverse order.