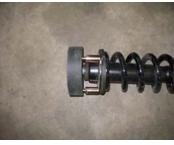

# **Installation Steps**

- 8. Remove the lower strut bolt and nut (19mm).
- 9. Remove the strut from the vehicle.
- 10. Install the stud extenders and spacer on the top of the strut plate.

- 11. Reinstall the strut into the vehicle and tighten the upper strut nuts. You will have to push up on the upper a-arm to get the strut back in.
- 12. Reinstall the suspension working in reverse order.

### **Bill of Materials**

| Part No. | Description  | Qty |
|----------|--------------|-----|
| M03724   | Spacer       | 2   |
| S11057   | Stud ext     | 6   |
| P11131   | Instructions |     |

DAYSTAR SUSPENSION SUSPENSION SUSPENSION