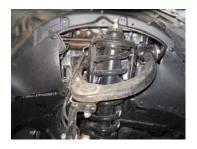

5. Disconnect the sway bar on both side at the spindle. (17mm bolt.)

- 6. Remove the upper strut nuts.( 14mm nuts ) You will need to reuse them later.
- 7. Remove upper ball joint nut (19mm nut) and separate the ball joint from the spindle by hitting the side of the spindle. **DO NOT** use a ball joint separator tool it can damage the ball joint boot.

# **Installation Steps**

- 8. Remove the lower strut bolt and nut (19mm).
- 9. Remove the strut from the vehicle.
- 10. Install the stud extenders and spacer on the top of the strut plate.

- 11. Reinstall the strut into the vehicle and tighten the upper strut nuts. You will have to push up on the upper a-arm to get the strut back in.
- 12. Reinstall the suspension working in reverse order.