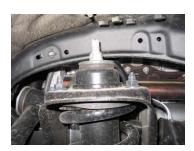

# **Installation Steps**

- 8. Remove the lower strut bolt and nut (19mm).
- 9. Remove the strut from the vehicle.
- 10. Install the stud extenders and spacer on the top of the strut plate.

- 11. Reinstall the strut into the vehicle and tighten the upper strut nuts. You will have to push up on the upper a-arm to get the strut back in.
- 12. Reinstall the suspension working in reverse order.