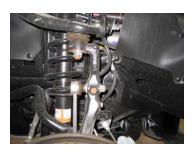

5. Disconnect the sway bar on both side at the spindle. (17mm bolt.)

- 6. Remove the upper strut nuts.( 14mm nuts ) You will need to reuse them later.
- 7. Remove upper ball joint nut (19mm nut) and separate the ball joint from the spindle by hitting the side of the spindle. **DO NOT** use a ball joint separator tool it can damage the ball joint boot.

# **Installation Steps**

- 8. Remove the lower strut bolt and nut (19mm).
- 9. Remove the strut from the vehicle.
- 10. Install the stud extenders and spacer on the top of the strut plate.

- 11. Reinstall the strut into the vehicle and tighten the upper strut nuts. You will have to push up on the upper a-arm to get the strut back in.
- 12. Reinstall the suspension working in reverse order.