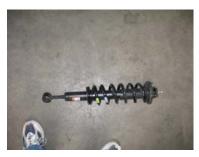

# **Installation Steps**

- 8. Remove the lower strut bolt and nut (19mm).
- 9. Remove the strut from the vehicle.
- 10. Install the stud extenders and spacer on the top of the strut plate.

- 11. Reinstall the strut into the vehicle and tighten the upper strut nuts. You will have to push up on the upper a-arm to get the strut back in.
- 12. Reinstall the suspension working in reverse order.