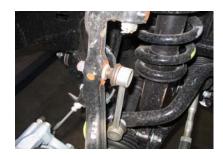

5. Disconnect the sway bar on both side at the spindle. (17mm bolt.)

- 6. Remove the upper strut nuts.( 14mm nuts ) You will need to reuse them later.
- 7. Remove upper ball joint nut (19mm nut) and separate the ball joint from the spindle by hitting the side of the spindle. **DO NOT** use a ball joint separator tool it can damage the ball joint boot.

# **Installation Steps**

- 8. Remove the lower strut bolt and nut (19mm).
- 9. Remove the strut from the vehicle.
- 10. Install the stud extenders and spacer on the top of the strut plate.

- 11. Reinstall the strut into the vehicle and tighten the upper strut nuts. You will have to push up on the upper a-arm to get the strut back in.
- 12. Reinstall the suspension working in reverse order.