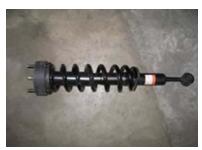

# **Installation Steps**

- 8. Remove the lower strut bolt and nut (19mm).
- 9. Remove the strut from the vehicle.
- 10. Install the stud extenders and spacer on the top of the strut plate.

- 11. Reinstall the strut into the vehicle and tighten the upper strut nuts. You will have to push up on the upper a-arm to get the strut back in.
- 12. Reinstall the suspension working in reverse order.