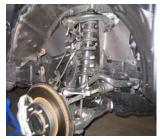

# **Installation Steps**

- 1. Read all instructions and check bill of materials and tools before beginning.
- 2. Disconnect the negative battery cable.
- 3. Place the vehicle on a clean and level surface. Set the parking brake and place wheel chocks behind the rear wheels. Jack up the front of the vehicle by the frame with a floor jack and support vehicle at the frame rails with approved jack stands. **NEVER WORK UNDER AN UNSUPPORTED VEHICLE.**
- 4. Disconnect the ABS and brake lines from the upper a-arm and spindle (10mm and 12mm bolts.

5. Disconnect the sway bar on both side at the spindle. (17mm bolt.)

- 6. Remove the upper strut nuts.( 14mm nuts ) You will need to reuse them later.
- 7. Remove upper ball joint nut (19mm nut) and separate the ball joint from the spindle by hitting the side of the spindle. **DO NOT** use a ball joint separator tool it can damage the ball joint boot.

# **Installation Steps**

- 8. Remove the lower strut bolt and nut (19mm).
- 9. Remove the strut from the vehicle.
- 10. Install the stud extenders and spacer on the top of the strut plate.

- 11. Reinstall the strut into the vehicle and tighten the upper strut nuts. You will have to push up on the upper a-arm to get the strut back in.
- 12. Reinstall the suspension working in reverse order.