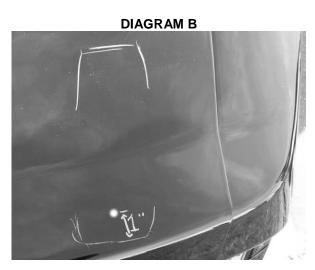

  Measure 12 ¾" from the center of the Sportwing® foot to the edge of the deck lid as shown in **DIAGRAM A.**Proceed to outline each of the four (4) feet with a grease pencil.
- 2. For the two (2) OUTERMOST feet, measure up 1" from the bottom outline you made in Step #1 and mark a dot with a grease pencil in the center of the outline as shown in **DIAGRAM B.** For the two (2) INNERMOST feet, measure down 2" from the top outline you made in Step #2 and mark a dot with a grease pencil in the center of the outline as shown in **DIAGRAM C**. Using a 5/32" bit, drill through the top of the deck lid at each of the four dots you made within the feet outlines. After drilling, clean up any shavings on deck lid carefully.
- 3. Next, remove the lining from the pads on the feet of the Sportwing® to expose the adhesive tape. Carefully center the Sportwing® onto the deck lid to match up to the outlines you made in Step #2. Press down firmly to ensure proper adhesion to the deck lid. While holding the Sportwing® onto the deck lid (you may need another person to assist you), open the trunk and use 3/16" bit with drill stop to drill from under the deck lid through the four (4) holes you drilled in Step #2 into the Sportwing®. Proceed to install sheet metal screws with washer using a ratchet with an 8mm socket into all four (4) feet until tightly fastened.
- 4. Clean up any metal shavings that might have fallen into the trunk and you are done. The installation should take no longer than 30 minutes. If you have any questions, problems or if you would like information about other quality Sportwing® products, please call the TOLL FREE number at the top of this sheet. Thank you for choosing Dawn Enterprises Inc.