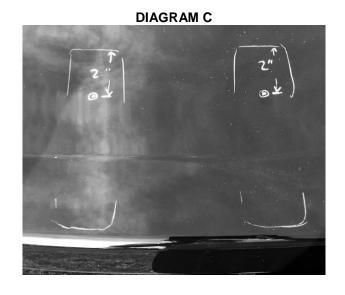

  Measure 12 ¾" from the center of the Sportwing® foot to the edge of the deck lid as shown in **DIAGRAM A.**Proceed to outline each of the four (4) feet with a grease pencil.
- 2. For the two (2) OUTERMOST feet, measure up 1" from the bottom outline you made in Step #1 and mark a dot with a grease pencil in the center of the outline as shown in **DIAGRAM B.** For the two (2) INNERMOST feet, measure down 2" from the top outline you made in Step #2 and mark a dot with a grease pencil in the center of the outline as shown in **DIAGRAM C**. Using a 5/32" bit, drill through the top of the deck lid at each of the four dots you made within the feet outlines. After drilling, clean up any shavings on deck lid carefully.
- 3. Next, remove the lining from the pads on the feet of the Sportwing® to expose the adhesive tape. Carefully center the Sportwing® onto the deck lid to match up to the outlines you made in Step #2. Press down firmly to ensure proper adhesion to the deck lid. While holding the Sportwing® onto the deck lid (you may need another person to assist you), open the trunk and use 3/16" bit with drill stop to drill from under the deck lid through the four (4) holes you drilled in Step #2 into the Sportwing®. Proceed to install sheet metal screws with washer using a ratchet with an 8mm socket into all four (4) feet until tightly fastened.
- 4. Clean up any metal shavings that might have fallen into the trunk and you are done. The installation should take no longer than 30 minutes. If you have any questions, problems or if you would like information about other quality Sportwing® products, please call the TOLL FREE number at the top of this sheet. Thank you for choosing Dawn Enterprises Inc.