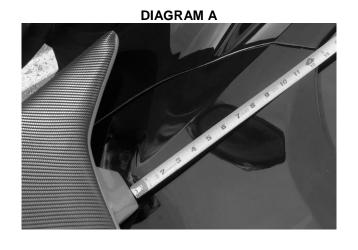

  Measure 12 ¾" from the center of the Sportwing® foot to the edge of the deck lid as shown in **DIAGRAM A.**Proceed to outline each of the four (4) feet with a grease pencil.
- 2. For the two (2) OUTERMOST feet, measure up 1" from the bottom outline you made in Step #1 and mark a dot with a grease pencil in the center of the outline as shown in **DIAGRAM B.** For the two (2) INNERMOST feet, measure down 2" from the top outline you made in Step #2 and mark a dot with a grease pencil in the center of the outline as shown in **DIAGRAM C**. Using a 5/32" bit, drill through the top of the deck lid at each of the four dots you made within the feet outlines. After drilling, clean up any shavings on deck lid carefully.
- 3. Next, remove the lining from the pads on the feet of the Sportwing® to expose the adhesive tape. Carefully center the Sportwing® onto the deck lid to match up to the outlines you made in Step #2. Press down firmly to ensure proper adhesion to the deck lid. While holding the Sportwing® onto the deck lid (you may need another person to assist you), open the trunk and use 3/16" bit with drill stop to drill from under the deck lid through the four (4) holes you drilled in Step #2 into the Sportwing®. Proceed to install sheet metal screws with washer using a ratchet with an 8mm socket into all four (4) feet until tightly fastened.
- 4. Clean up any metal shavings that might have fallen into the trunk and you are done. The installation should take no longer than 30 minutes. If you have any questions, problems or if you would like information about other quality Sportwing® products, please call the TOLL FREE number at the top of this sheet. Thank you for choosing Dawn Enterprises Inc.