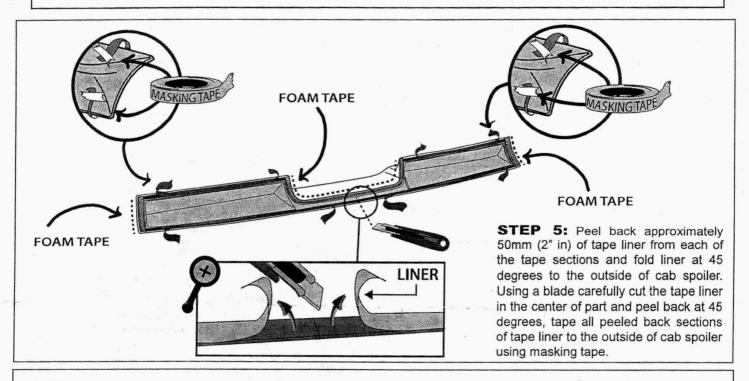

Do not install in weather conditions below 60 (°F)

Wash with water, detergent and soft cloth or sponge

STEP 6: Clean channel running along the edge of inside part with isopropyl alcohol, wipe dry with a clean cloth. Insert the nozzle to the adhesive tube. Cut the top of nozzle and place in dispensing gun, carefully apply a 1/4" wide bead of the adhesive into the channel along inside edge of the entire part. Ensure adhesive does not come into contact with the tape.