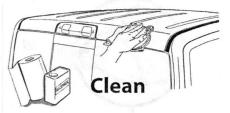

Do not install in weather conditions below 60 (°F)

Wash with water, detergent and soft cloth or sponge

**STEP 1:** Test fit part on vehicle prior to install. Clean the areas on the roof where the cab spoiler will contact the sheet metal using soap and water. A secondary cleaning of isopropyl alcohol can be used, but is not required.