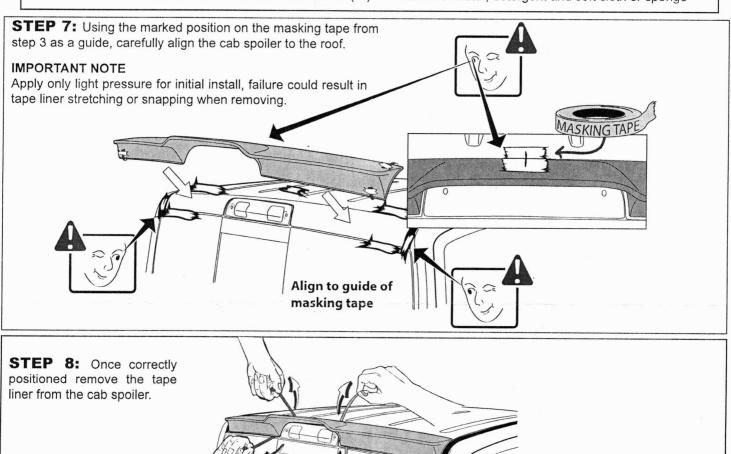

Do not install in weather conditions below 60 (°F)

Wash with water, detergent and soft cloth or sponge

STEP 6: Clean channel running along the edge of inside part with isopropyl alcohol, wipe dry with a clean cloth. Insert the nozzle to the adhesive tube. Cut the top of nozzle and place in dispensing gun, carefully apply a 1/4" wide bead of the adhesive into the channel along inside edge of the entire part. Ensure adhesive does not come into contact with the tape.

Do not drive for four hours after install

Do not use petroleum based solvents or abrasives

Do not install in weather conditions below 60 (°F)

Wash with water, detergent and soft cloth or sponge

**STEP 9:** Press and rub the cab spoiler down along attachment points approximately 5 times with a dry clean cloth, remove masking tape from roof.