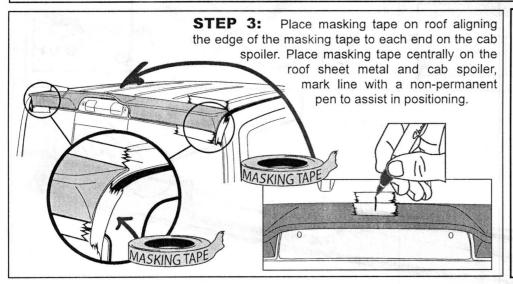

Do not install in weather conditions below 60 (°F)

Wash with water, detergent and soft cloth or sponge

**STEP 1:** Test fit part on vehicle prior to install. Clean the areas on the roof where the cab spoiler will contact the sheet metal using soap and water. A secondary cleaning of isopropyl alcohol can be used, but is not required.