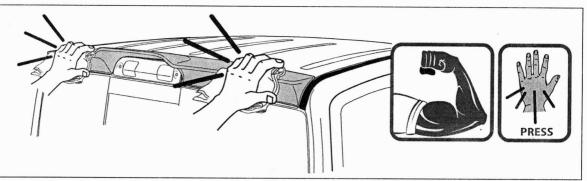

Do not drive for four hours after install

Do not use petroleum based solvents or abrasives

Do not install in weather conditions below 60 (°F)

Wash with water, detergent and soft cloth or sponge

**STEP 9:** Press and rub the cab spoiler down along attachment points approximately 5 times with a dry clean cloth, remove masking tape from roof.