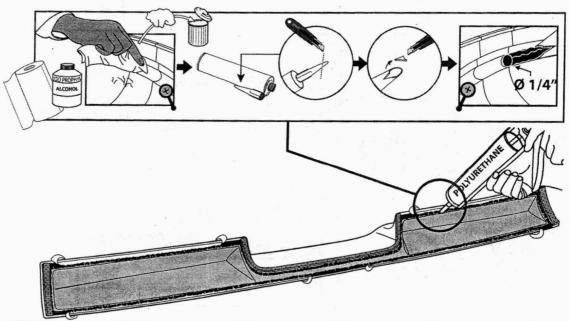

Do not install in weather conditions below 60 (°F)

Wash with water, detergent and soft cloth or sponge

STEP 6: Clean channel running along the edge of inside part with isopropyl alcohol, wipe dry with a clean cloth. Insert the nozzle to the adhesive tube. Cut the top of nozzle and place in dispensing gun, carefully apply a 1/4" wide bead of the adhesive into the channel along inside edge of the entire part. Ensure adhesive does not come into contact with the tape.