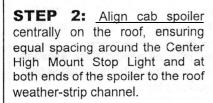

Do not install in weather conditions below 60 (°F)

Wash with water, detergent and soft cloth or sponge

**STEP 1:** Test fit part on vehicle prior to install. Clean the areas on the roof where the cab spoiler will contact the sheet metal using soap and water. A secondary cleaning of isopropyl alcohol can be used, but is not required.