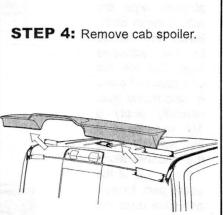

Do not drive for four hours after install

Do not use petroleum based solvents or abrasives

Do not install in weather conditions below 60 (°F)

Wash with water, detergent and soft cloth or sponge

**STEP 9:** Press and rub the cab spoiler down along attachment points approximately 5 times with a dry clean cloth, remove masking tape from roof.