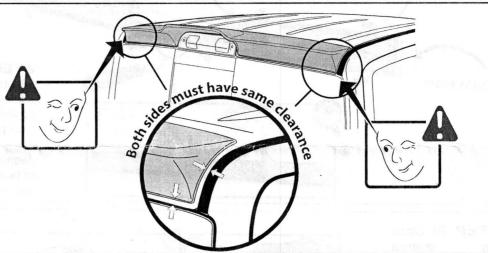

Do not install in weather conditions below 60 (°F)

Wash with water, detergent and soft cloth or sponge

**STEP 1:** Test fit part on vehicle prior to install. Clean the areas on the roof where the cab spoiler will contact the sheet metal using soap and water. A secondary cleaning of isopropyl alcohol can be used, but is not required.