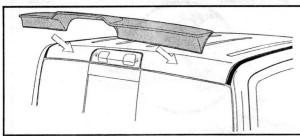

Do not install in weather conditions below 60 (°F)

Wash with water, detergent and soft cloth or sponge

**STEP 1:** Test fit part on vehicle prior to install. Clean the areas on the roof where the cab spoiler will contact the sheet metal using soap and water. A secondary cleaning of isopropyl alcohol can be used, but is not required.