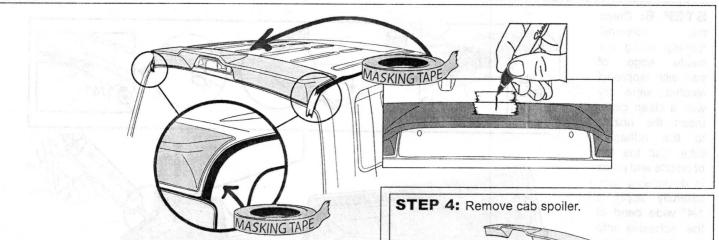

**STEP 2:** Align cab spoiler centrally on the roof, ensuring equal spacing around the Center High Mount Stop Light and at both ends of the spoiler to the roof weather-strip channel.

**STEP 3:** Place masking tape on roof aligning the edge of the masking tape to each end on the cab spoiler. Place masking tape centrally on the roof sheet metal and cab spoiler, mark line with a non-permanent pen to assist in positioning.