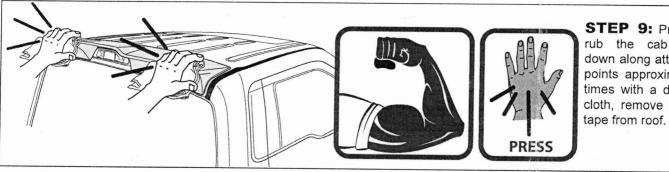

Do not install in weather conditions below 60 (°F)

Wash with water, detergent and soft cloth or sponge

STEP 9: Press and rub the cab spoiler down along attachment points approximately 5 times with a dry clean cloth, remove masking