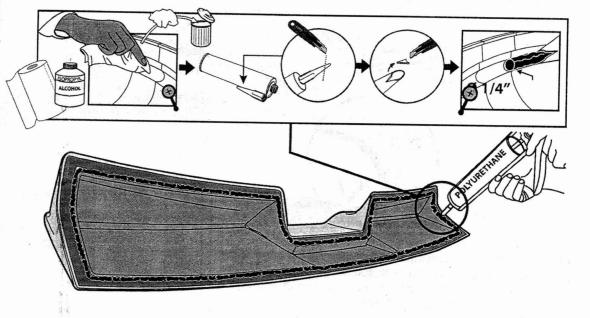

Do not use petroleum based solvents or abrasives

Wash with water, detergent and soft cloth or sponge

STEP 5: Peel back approximately 50mm (2" in) of tape liner from each of the tape sections and fold liner at 45 degrees to the outside of cab spoiler. Using a blade carefully cut the tape liner in the center of part and peel back at 45 degrees, tape all peeled back sections of tape liner to the outside of cab spoiler using masking tape.

MASKING TAPE

MASKING TAPE

LINER

STEP 6: Clean the channel running along the inside edge of part with isopropyl alcohol, wipe dry with a clean cloth. Insert the nozzle to the adhesive tube. Cut the top of nozzle and place in dispensing gun, carefully apply a 1/4" wide bead of the adhesive into the channel along inside edge of the entire part. Ensure adhesive does not come into contact with the tape.