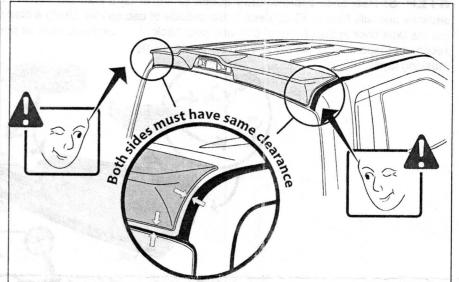

**STEP 2:** Align cab spoiler centrally on the roof, ensuring equal spacing around the Center High Mount Stop Light and at both ends of the spoiler to the roof weather-strip channel.

**STEP 3:** Place masking tape on roof aligning the edge of the masking tape to each end on the cab spoiler. Place masking tape centrally on the roof sheet metal and cab spoiler, mark line with a non-permanent pen to assist in positioning.