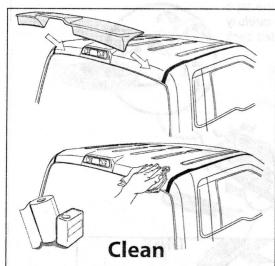

Do not install in weather conditions below 60 (°F)

Wash with water, detergent and soft cloth or sponge

**STEP 1:** Test fit part on vehicle prior to install. Clean the areas on the roof where the cab spoiler will contact the sheet metal using soap and water. A secondary cleaning of isopropyl alcohol can be used, but is not required.