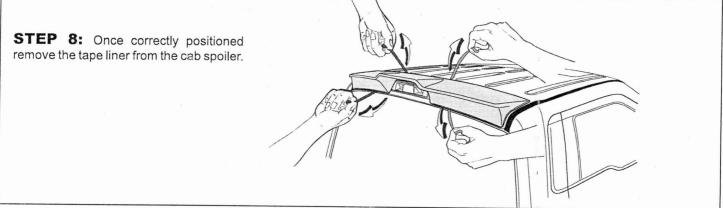

Do not install in weather conditions below 60 (°F)

Wash with water, detergent and soft cloth or sponge

STEP 9: Press and rub the cab spoiler down along attachment points approximately 5 times with a dry clean cloth, remove masking