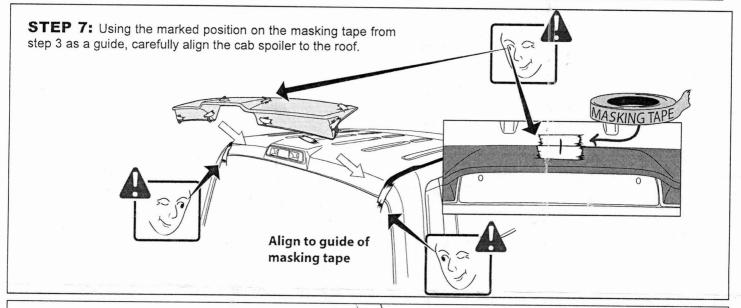

**STEP 2:** Align cab spoiler centrally on the roof, ensuring equal spacing around the Center High Mount Stop Light and at both ends of the spoiler to the roof weather-strip channel.

**STEP 3:** Place masking tape on roof aligning the edge of the masking tape to each end on the cab spoiler. Place masking tape centrally on the roof sheet metal and cab spoiler, mark line with a non-permanent pen to assist in positioning.