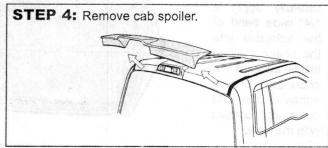

m based solvents or abrasives

Do not install in weather conditions below 60 (°F)

Wash with water, detergent and soft cloth or sponge



**STEP 1:** Test fit part on vehicle prior to install. Clean the areas on the roof where the cab spoiler will contact the sheet metal using soap and water. A secondary cleaning of isopropyl alcohol can be used, but is not required.



**STEP 2:** Align cab spoiler centrally on the roof, ensuring equal spacing around the Center High Mount Stop Light and at both ends of the spoiler to the roof weather-strip channel.



**STEP 3:** Place masking tape on roof aligning the edge of the masking tape to each end on the cab spoiler. Place masking tape centrally on the roof sheet metal and cab spoiler, mark line with a non-permanent pen to assist in positioning.





# Installation Instructions

Cab Spoiler 2009 - 2014 FORD F-150 Fits all models 983379 / 033228

# Important: Please read instructions entirely before installing product. Tape on product only no drilling required

Do not drive for four hours after install

Do not install in weather conditions below 60 (°F)

Do not use petroleum based solvents or abrasives

Wash with water, detergent and soft cloth or sponge

STEP 5: Peel back approximately 50mm (2" in) of tape liner from each of the tape sections and fold liner at 45 degrees to the outside of cab spoiler. Using a blade carefully cut the tape liner in the center of part and peel back at 45 degrees, tape all peeled back sections of tape liner to the outside of cab spoiler using masking tape.

MASKING TAPE

MASKING TAPE

LINER

STEP 6: Cl