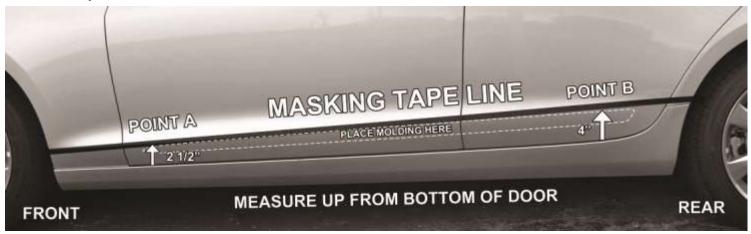

## PLEASE READ ALL INSTRUCTIONS BEFORE BEGINNING INSTALLATION

1. **LOCATION** (See Diagram below):

Run masking tape, **as shown using the measurements in the diagram below,** from POINT A to POINT B. Press tape against the vehicle, making sure that the tape is straight from POINT A to POINT B. **Repeat on other side of vehicle.** 