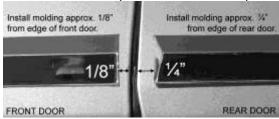

## 3. **INSTALLATION (IMPORTANT)**:

**Before starting, see Diagram B** as to where to start applying molding. Next, completely peel off all of the liner from back of molding, making sure all red liner is removed from molding. **DO NOT TOUCH** the exposed adhesive with your fingers as the installation is being done.