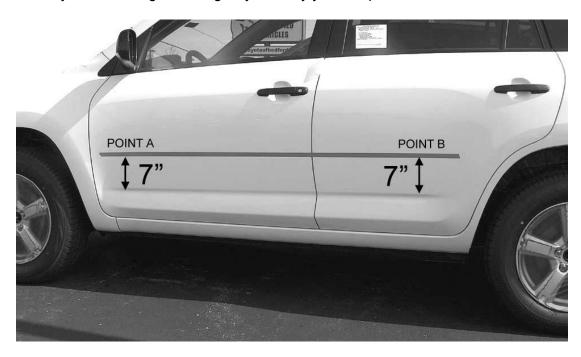

## 1. **LOCATION** (See Diagram below):

Using masking tape, run the tape **as seen in Diagram below** from POINT A to POINT B. Press tape against the vehicle, making sure that the tape is straight from POINT A to POINT B.