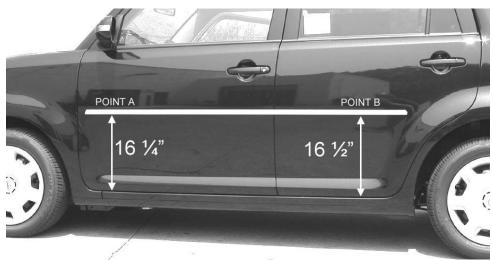

## 1. **LOCATION** (See Diagram below):

Using masking tape, run the tape **as seen in Diagram below** from POINT A to POINT B. Press tape against the vehicle, making sure that the tape is straight from POINT A to POINT B.

2008 + Scion XB model shown above.

Use same measurements as shown above for the 2004 – 2007 Scion XB Models.

View other chrome trim and accessories made by Dawn on our website.