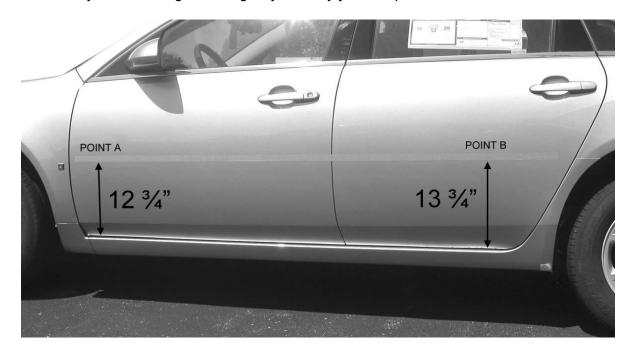

## 1. **LOCATION** (See Diagram below):

Using masking tape, run the tape **as seen in Diagram below** from POINT A to POINT B. Press tape against the vehicle, making sure that the tape is straight from POINT A to POINT B.