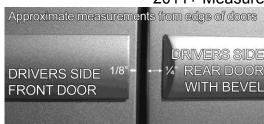

he liner as you install. **DO NOT TOUCH THE EXPOSED ADHESIVE** with your fingers as the installation is being done (**NOTE**: excess skin oil will affect adhesion).

Since these moldings have been pre-cut, start adhering moldings, front and rear with the angle cut edges first and the bullet side directed toward the appropriate wheel well adhered last.

**APPLYING THE MOLDING** using the bottom edge of the masking tape as your guide, peel the rest of the red liner as you go.

**AFTER THE MOLDING** has been installed, use a soft cloth and apply pressure along the entire length of the molding to insure proper adhesion. Remove masking tape and you will have an OEM style Custom Body Side Molding that will give you many years of protection.





2005 - 2010

2011+ Measure up from top of chrome