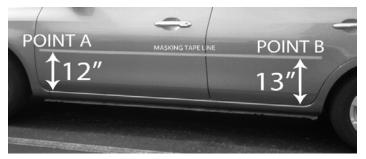

# PLEASE READ ALL INSTRUCTIONS BEFORE BEGINNING INSTALLATION

1. **LOCATION** (See Diagram below):

Run masking tape, as shown using the measurements in the diagram below, from POINT A to POINT B. Press tape against the vehicle, making sure that the tape is straight from POINT A to POINT B. Repeat on other side of vehicle.

# **ACURA ILX**