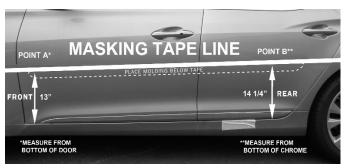

# PLEASE READ ALL INSTRUCTIONS BEFORE BEGINNING INSTALLATION

1. **LOCATION** (See Diagram below):

Run masking tape, as shown using the measurements in the diagram below, from POINT A to POINT B. Press tape against the vehicle, making sure that the tape is straight from POINT A to POINT B. Repeat on other side of vehicle.

# CHRYSLER 300

# **ACURA ILX**

### SUBARU IMPREZA

#### ACURA TL

# HYUNDAI ACCENT

#### HONDA CROSSTOUR

#### LINCOLN MKX

HYUNDAI AZERA

#### HONDA CIVIC

CADILLAC CTS

# TOYOTA COROLLA

**BMW 5 SERIES** 

# **KIA FORTE**

INFINITI M37 / Q70

Hyundai Sonata 2011-2014

Hyundai Sonata 2015

2009-2014 Hyundai Genesis

2015 Hyundai Genesis

2007 - 2010 Hyundai Elantra

2011 & Up Hyundai Elantra

Nissan Versa

Kia Optima

View other chrome trim and accessories made by Dawn on our website.