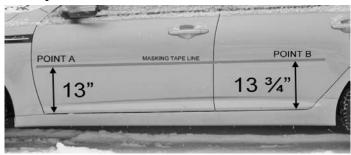

# PLEASE READ ALL INSTRUCTIONS BEFORE BEGINNING INSTALLATION

1. **LOCATION** (See Diagram below):

Run masking tape, as shown using the measurements in the diagram below, from POINT A to POINT B. Press tape against the vehicle, making sure that the tape is straight from POINT A to POINT B. Repeat on other side of vehicle.

### SUBARU IMPREZA