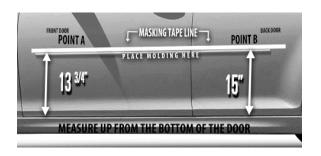

# PLEASE READ ALL INSTRUCTIONS BEFORE BEGINNING INSTALLATION

1. **LOCATION** (See Diagram below):

Run masking tape, as shown using the measurements in the diagram below, from POINT A to POINT B. Press tape against the vehicle, making sure that the tape is straight from POINT A to POINT B. Repeat on other side of vehicle.