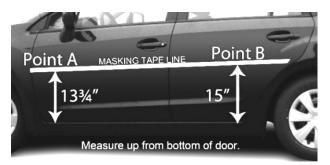

# PLEASE READ ALL INSTRUCTIONS BEFORE BEGINNING INSTALLATION

1. **LOCATION** (See Diagram below):

Run masking tape, as shown using the measurements in the diagram below, from POINT A to POINT B. Press tape against the vehicle, making sure that the tape is straight from POINT A to POINT B. Repeat on other side of vehicle.