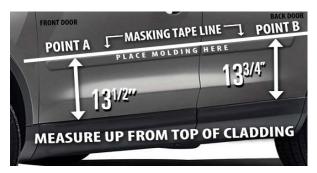

# PLEASE READ ALL INSTRUCTIONS BEFORE BEGINNING INSTALLATION

1. **LOCATION** (See Diagram below):

Run masking tape, as shown using the measurements in the diagram below, from POINT A to POINT B. Press tape against the vehicle, making sure that the tape is straight from POINT A to POINT B. Repeat on other side of vehicle.

# CHRYSLER 300

# **ACURA ILX**

### SUBARU IMPREZA

#### ACURA TL

# HYUNDAI ACCENT

#### HONDA CROSSTOUR

#### LINCOLN MKX

HYUNDAI AZERA

#### HONDA CIVIC

CADILLAC CTS

# TOYOTA COROLLA

**BMW 5 SERIES** 

# **KIA FORTE**

INFINITI M37 / Q70

Hyundai Sonata 2011-2014

Hyundai Sonata 2015

2009-2014 Hyundai Genesis

2015 Hyundai Genesis

2007 - 2010 Hyundai Elantra

2011 & Up Hyundai Elantra

Nissan Versa

Kia Optima

View other chrome trim and accessories made by Dawn on our website.