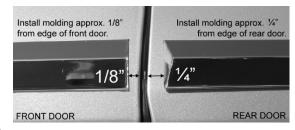

# PLEASE READ ALL INSTRUCTIONS BEFORE BEGINNING INSTALLATION

1. **LOCATION** (See Diagram below):

Run masking tape, as shown using the measurements in the diagram below, from POINT A to POINT B. Press tape against the vehicle, making sure that the tape is straight from POINT A to POINT B. Repeat on other side of vehicle.

**PROMOTER:** Supplied is a crush swab **Pro Bond** self-applicator. Squeeze the applicator until you feel the applicator "crush". When the applicator becomes wet on the end, it is ready for use. Quickly apply a thin coat of **Pro Bond** below the masking tape line, no further than 1 ¼" below the tape. Be careful not to go lower than 1¼" as **Pro Bond** could dull the paint surface. Wait for the coat of **Pro Bond** to dry before applying molding.