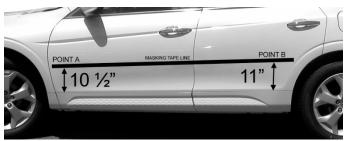

# PLEASE READ ALL INSTRUCTIONS BEFORE BEGINNING INSTALLATION

1. **LOCATION** (See Diagram below):

Run masking tape, as shown using the measurements in the diagram below, from POINT A to POINT B. Press tape against the vehicle, making sure that the tape is straight from POINT A to POINT B. Repeat on other side of vehicle.

# CHRYSLER 300

# **ACURA ILX**

### SUBARU IMPREZA

#### ACURA TL

# HYUNDAI ACCENT

#### HONDA CROSSTOUR

#### LINCOLN MKX

HYUNDAI AZERA

#### HONDA CIVIC

CADILLAC CTS

# TOYOTA COROLLA

**BMW 5 SERIES** 

# **KIA FORTE**

INFINITI M37 / Q70

Hyundai Sonata 2011-2014

Hyundai Sonata 2015

2009-2014 Hyundai Genesis

2015 Hyundai Genesis

2007 - 2010 Hyundai Elantra

2011 & Up Hyundai Elantra

Nissan Versa

Kia Optima

View other chrome trim and accessories made by Dawn on our website.