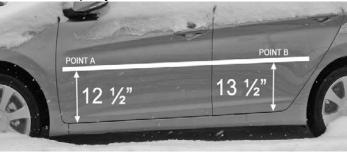

# PLEASE READ ALL INSTRUCTIONS BEFORE BEGINNING INSTALLATION

1. **LOCATION** (See Diagram below):

Run masking tape, as shown using the measurements in the diagram below, from POINT A to POINT B. Press tape against the vehicle, making sure that the tape is straight from POINT A to POINT B. Repeat on other side of vehicle.

# CHRYSLER 300