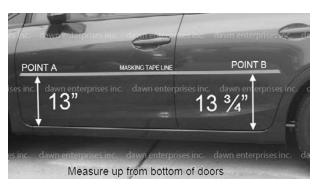

# PLEASE READ ALL INSTRUCTIONS BEFORE BEGINNING INSTALLATION

1. **LOCATION** (See Diagram below):

Run masking tape, as shown using the measurements in the diagram below, from POINT A to POINT B. Press tape against the vehicle, making sure that the tape is straight from POINT A to POINT B. Repeat on other side of vehicle.

# CHRYSLER 300