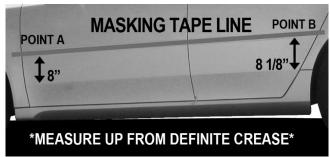

# PLEASE READ ALL INSTRUCTIONS BEFORE BEGINNING INSTALLATION

1. **LOCATION** (See Diagram below):

Run masking tape, as shown using the measurements in the diagram below, from POINT A to POINT B. Press tape against the vehicle, making sure that the tape is straight from POINT A to POINT B. Repeat on other side of vehicle.