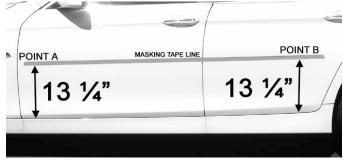

# PLEASE READ ALL INSTRUCTIONS BEFORE BEGINNING INSTALLATION

1. **LOCATION** (See Diagram below):

Run masking tape, as shown using the measurements in the diagram below, from POINT A to POINT B. Press tape against the vehicle, making sure that the tape is straight from POINT A to POINT B. Repeat on other side of vehicle.

### SUBARU IMPREZA