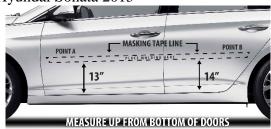

# PLEASE READ ALL INSTRUCTIONS BEFORE BEGINNING INSTALLATION

1. **LOCATION** (See Diagram below):

Run masking tape, as shown using the measurements in the diagram below, from POINT A to POINT B. Press tape against the vehicle, making sure that the tape is straight from POINT A to POINT B. Repeat on other side of vehicle.

# **KIA FORTE**

INFINITI M37 / Q70

Hyundai Sonata 2011-2014

Hyundai Sonata 2015

2009-2014 Hyundai Genesis

2015 Hyundai Genesis

2007 - 2010 Hyundai Elantra

2011 & Up Hyundai Elantra