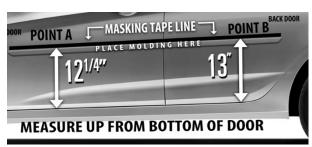

# PLEASE READ ALL INSTRUCTIONS BEFORE BEGINNING INSTALLATION

1. **LOCATION** (See Diagram below):

Run masking tape, as shown using the measurements in the diagram below, from POINT A to POINT B. Press tape against the vehicle, making sure that the tape is straight from POINT A to POINT B. Repeat on other side of vehicle.

# CHRYSLER 300

# **ACURA ILX**

### SUBARU IMPREZA

#### ACURA TL

# HYUNDAI ACCENT

#### HONDA CROSSTOUR

#### LINCOLN MKX

HYUNDAI AZERA

#### HONDA CIVIC

CADILLAC CTS

# TOYOTA COROLLA

**BMW 5 SERIES** 

# **KIA FORTE**

INFINITI M37 / Q70

Hyundai Sonata 2011-2014

Hyundai Sonata 2015

2009-2014 Hyundai Genesis

2015 Hyundai Genesis

2007 - 2010 Hyundai Elantra

2011 & Up Hyundai Elantra

Nissan Versa

Kia Optima

View other chrome trim and accessories made by Dawn on our website.