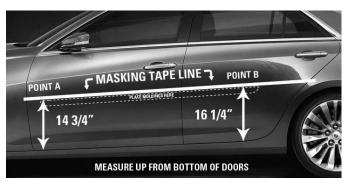

# PLEASE READ ALL INSTRUCTIONS BEFORE BEGINNING INSTALLATION

1. **LOCATION** (See Diagram below):

Run masking tape, as shown using the measurements in the diagram below, from POINT A to POINT B. Press tape against the vehicle, making sure that the tape is straight from POINT A to POINT B. Repeat on other side of vehicle.

# **ACURA ILX**