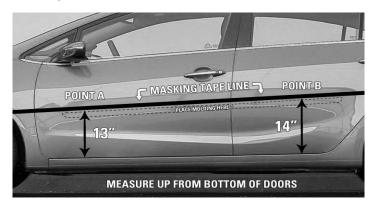

# PLEASE READ ALL INSTRUCTIONS BEFORE BEGINNING INSTALLATION

1. **LOCATION** (See Diagram below):

Run masking tape, as shown using the measurements in the diagram below, from POINT A to POINT B. Press tape against the vehicle, making sure that the tape is straight from POINT A to POINT B. Repeat on other side of vehicle.

#### ACURA TL