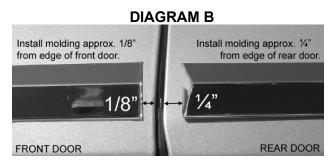

## 3. **INSTALLATION (IMPORTANT)**:

**Before starting, see Diagram B** as to where to start applying molding. Next, completely peel off all of the liner from back of molding, making sure die cut ends of red liner are also removed from molding. **DO NOT TOUCH** the exposed adhesive with your fingers as the installation is being done.

Since these moldings have been pre-cut, start adhering moldings <u>rear</u> piece first with the angle or bevel cut first and the finished end directed toward the rear wheel well. Next, install front door molding **following Diagram B** measurements.