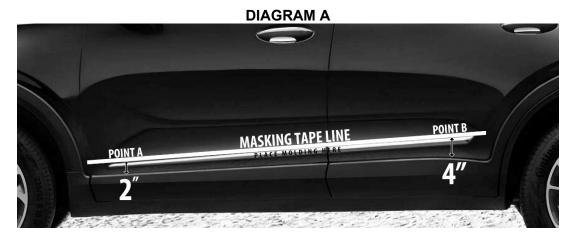

## 1. **LOCATION** (See Diagram below):

Run masking tape **as shown using measurements in Diagram A below** from POINT A to POINT B. Press tape against the vehicle, making sure that the tape is straight from POINT A to POINT B.

## 2. **CLEAN AND PREP**:

Clean the surface where the molding is to be installed using the alcohol pads enclosed for proper installation of Lower Chrome Molding. Wipe off excess residue with a clean cloth. Next, apply **PRO-BOND ADHESIVE PROMOTOR** in the crush swab self-applicator. Squeeze the applicator until you feel the applicator "crush". The applicator will become wet on the end and is ready for use. Apply a thin coat of **PRO-BOND** below the masking tape line, only on the shaded area, **as shown in Diagram A above**. Do not apply **PRO-BOND** in any area that the molding will not cover, as **PRO-BOND** could dull the paint surface. The light coat of **PRO-BOND** will dry quickly. Where cooler temperatures prevail, make sure the molding is at room temperature. The recommended metal surface temperature of the vehicle should be at least 75°F/24°C for proper installation. If the surface is cold, use a heat gun or hair dryer to warm before proceeding with installation.