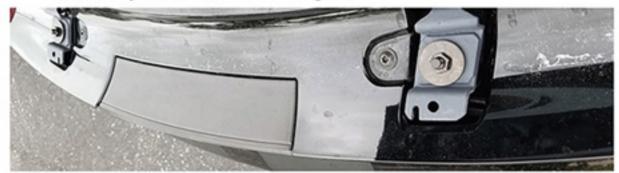

 Once top cover is removed, remove the 2 nuts holding the bottom base cover. Remove cover, save the 2 nuts to attach wing brackets with.

 If the height of the spoiler need to be adjusted, these are the Nuts that can be adjusted to correct the height.