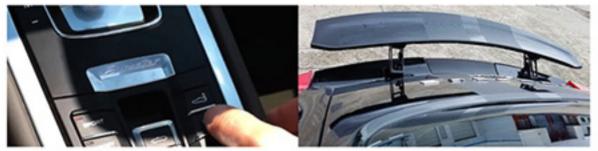

## **Porsche 981 Ducktail Installation Instructions**

Raise factory spoiler with button located on console.

 Once raised – Remove screws with T15 Torx Tool, along the front edge and remove spoiler cover.