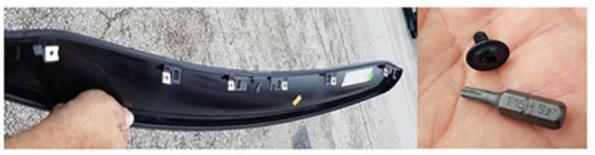

## **Porsche 981 Ducktail Installation Instructions**

Raise factory spoiler with button located on console.

 Once raised – Remove screws with T15 Torx Tool, along the front edge and remove spoiler cover.

- 5. Wing will come with Brackets attached with Bolts, Remove brackets from Wing ) Install brackets as shown with factory nut removed from before, do not over tighten, leave the brackets loose enough to be able to adjust wing once lowered into position. Will need 2 people to do this step.
- 6. Install ducktail onto brackets with the 4 bolts that where provided with the wing. Once wing is tightened, have one person lower the wing slowly using the button from the console while you adjust the wing from left to right, and check Gap against Lid. Once Wing is centered, raise wing back up and carefully remove wing, without moving bracket location. Tighten the nuts from Step 5. If the height needs to be adjusted, refer to step 4. Install Wing onto Brackets again, check fit. DONE!