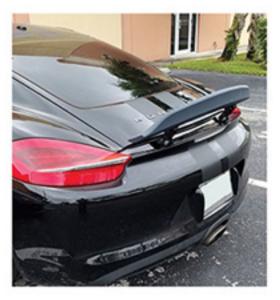

## **Porsche 981 Ducktail Installation Instructions**

Raise factory spoiler with button located on console.

 Once raised – Remove screws with T15 Torx Tool, along the front edge and remove spoiler cover.

- 5. Wing will come with Brackets attached with Bolts, Remove brackets from Wing ) Install brackets as shown with factory nut removed from before, do not over tighten, leave the brackets loose enough to be able to adjust wing once lowered into position. Will need 2 people to do this step.
- 6. Install ducktail onto brackets with the 4 bolts that where provided with the wing. Once wing is tightened, have one person lower the wing slowly using the button from the console while you adjust the wing from left to right, and check Gap against Lid. Once Wing is centered, raise wing back up and carefully remove wing, without moving bracket location. Tighten the nuts from Step 5. If the height needs to be adjusted, refer to step 4. Install Wing onto Brackets again, check fit. DONE!