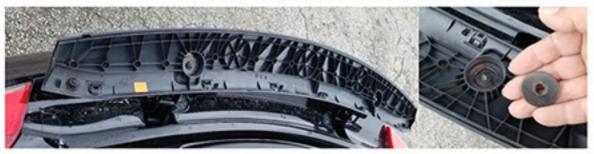

 Once top cover is removed, remove the 2 nuts holding the bottom base cover. Remove cover, save the 2 nuts to attach wing brackets with.

 If the height of the spoiler need to be adjusted, these are the Nuts that can be adjusted to correct the height.