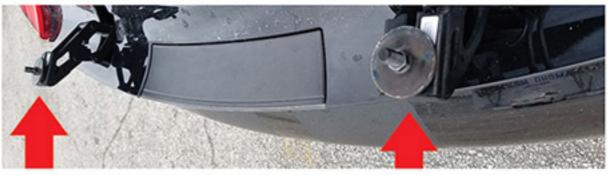

 Once top cover is removed, remove the 2 nuts holding the bottom base cover. Remove cover, save the 2 nuts to attach wing brackets with.

 If the height of the spoiler need to be adjusted, these are the Nuts that can be adjusted to correct the height.

- 5. Wing will come with Brackets attached with Bolts, Remove brackets from Wing ) Install brackets as shown with factory nut removed from before, do not over tighten, leave the brackets loose enough to be able to adjust wing once lowered into position. Will need 2 people to do this step.
- 6. Install ducktail onto brackets with the 4 bolts that where provided with the wing. Once wing is tightened, have one person lower the wing slowly using the button from the console while you adjust the wing from left to right, and check Gap against Lid. Once Wing is centered, raise wing back up and carefully remove wing, without moving bracket location. Tighten the nuts from Step 5. If the height needs to be adjusted, refer to step 4. Install Wing onto Brackets again, check fit. DONE!