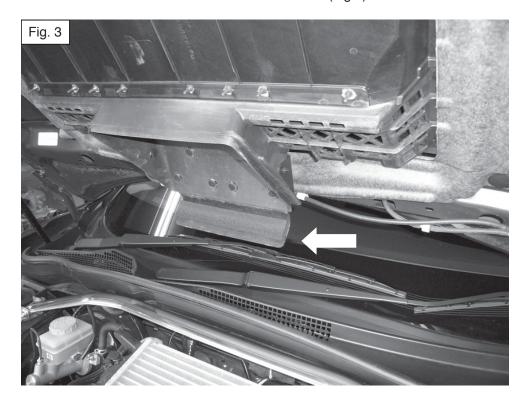

## Note

For GH8 Impreza models, please make sure that the flap indicated in Fig.3 positions between the intercooler and strut tower bar when the hood is closed. (Fig.3)

\*Periodically retorque all nuts and bolts after vehicle usage