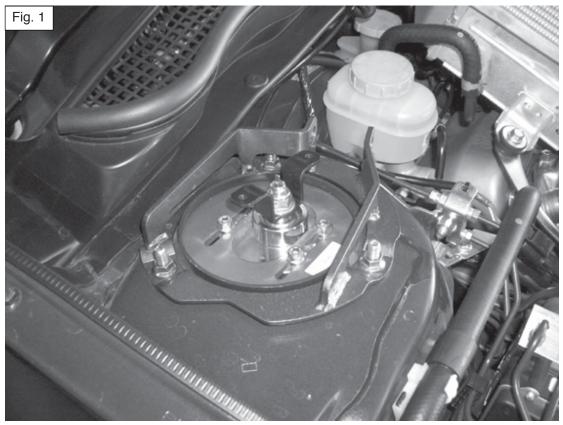

## [Procedure]

- 1.) Remove left and right strut brackets from the strut bar assembly.
- 2.) Place the brackets onto vehicle strut tower and hand tighten nuts. Re-use factory nuts. (Fig: 1) (passenger side photo for fig 1)

### TYPE OS STRUT TOWER BAR

3.) Bolt on center bar to strut brackets from Fig.1. Make sure there is sufficient clearance. Hand tighten strut brackets to torque spec 5.6 kg-m (40.6 ft-lb). Do not overtorque or use air impact tools, this may cause damage to the bolt thread.