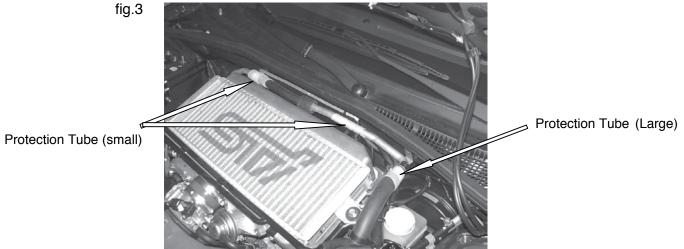

## TYPE OS STRUT TOWER BAR

2. Cover the Air conditioner Pipe with the Protection Tubes. (Ref. fig.3)

3. Remove the suspension upper mount bracket nuts.

(Also remove the OE horn stay on passenger's side)

- 4. Install the Strut Bar and torque per factory service manual spec. (Ref. fig.4, fig.5)
  \*A/C hose runs along strut tower for 2006 & up models, requiring to be bent for clearance
- 5. Re-install the horn with the Stay included in the Kit. (Ref. fig.6)