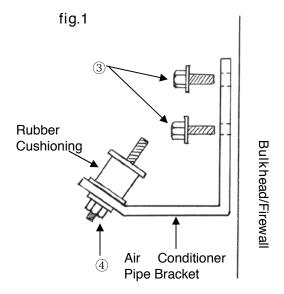

[ Procedure ]

1. Move the air conditioner pipe (Ref. fig.1, fig.2)

 $\textcircled{1}\label{eq:lambda}$  Remove the clamp from the Air Conditioner Pipe.

2 Remove the cushioning rubber.

③Mount the Air Conditioner Pipe Bracket with M6 x15mm Flange Bolts on the bulkhead/Firewall.

(M Mount the rubber cushioning on the Pipe Bracket using the nut that was removed in procedure (1).

 $\bigcirc$  Mount the air conditioner pipe using the M6 Flange nut, and the clamp removed in  $\bigcirc$ .