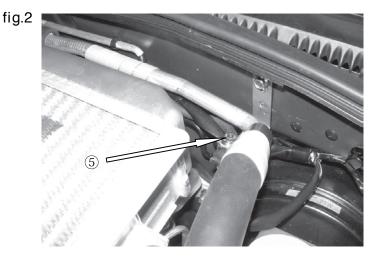

[ Procedure ]

1. Move the air conditioner pipe (Ref. fig.1, fig.2)

 $\textcircled{1}\label{eq:lambda}$  Remove the clamp from the Air Conditioner Pipe.

2 Remove the cushioning rubber.

③Mount the Air Conditioner Pipe Bracket with M6 x15mm Flange Bolts on the bulkhead/Firewall.

(M Mount the rubber cushioning on the Pipe Bracket using the nut that was removed in procedure (1).

 $\bigcirc$  Mount the air conditioner pipe using the M6 Flange nut, and the clamp removed in  $\bigcirc$ .