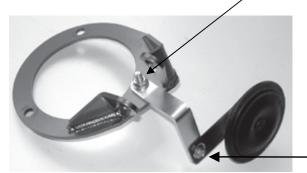

## fig.4

> Bolt with the Strut Bar Bracket.

\* Do not forget to retorque all nuts and bolts periodically!

M6 x15 Flange Bolt M6 Flange Nut