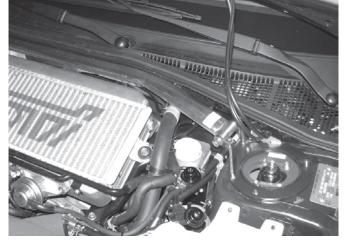

## TYPE OS STRUT TOWER BAR

2. Cover the Air conditioner Pipe with the Protection Tubes. (Ref. fig.3)

3. Remove the suspension upper mount bracket nuts.

(Also remove the OE horn stay on passenger's side)

- 4. Install the Strut Bar and torque per factory service manual spec. (Ref. fig.4, fig.5)
  \*A/C hose runs along strut tower for 2006 & up models, requiring to be bent for clearance
- 5. Re-install the horn with the Stay included in the Kit. (Ref. fig.6)