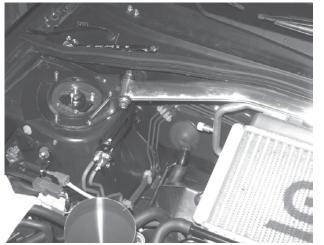

[ Procedure ]

1. Move the air conditioner pipe (Ref. fig.1, fig.2)

 $\textcircled{1}\label{eq:lambda}$  Remove the clamp from the Air Conditioner Pipe.

2 Remove the cushioning rubber.

③Mount the Air Conditioner Pipe Bracket with M6 x15mm Flange Bolts on the bulkhead/Firewall.

(M Mount the rubber cushioning on the Pipe Bracket using the nut that was removed in procedure (1).

 $\bigcirc$  Mount the air conditioner pipe using the M6 Flange nut, and the clamp removed in  $\bigcirc$ .

## TYPE OS STRUT TOWER BAR

2. Cover the Air conditioner Pipe with the Protection Tubes. (Ref. fig.3)

3. Remove the suspension upper mount bracket nuts.

(Also remove the OE horn stay on passenger's side)

- 4. Install the Strut Bar and torque per factory service manual spec. (Ref. fig.4, fig.5)
  \*A/C hose runs along strut tower for 2006 & up models, requiring to be bent for clearance
- 5. Re-install the horn with the Stay included in the Kit. (Ref. fig.6)