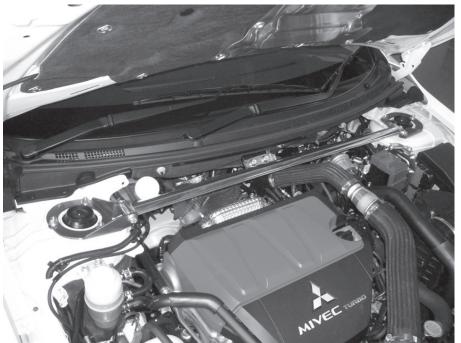

[Procedure]

1.) Remove factory strut tower bar. Save the nuts.

2.) Place the included 4.5mm spacers in eact of the strut tower studs.

Pass. Side

Driver Side

3.) Loosen the allen bolts on the Type-OS bar, place bar according to the photo below. Torque down strut tower bar by reusing the factory nuts. Make sure to tighten to the proper specification listed in the factory service manual.