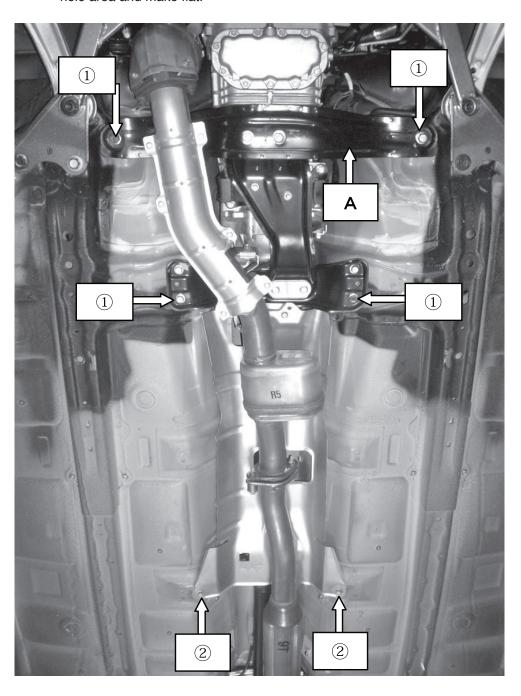

## [Procedure]

- 1.) Remove the transmission cross member bolts.
  - \*Member indicated as 'A' below does not exist on GH8 (AT) & SH5 (AT)
  - \*It is necessary to remove only one bolt on GH8 (AT) models

Secure transmission cross member with a jack when removing the bolts to prevent it from falling.

2.) Remove the two bolts that hold the heat shield and lightly hammer 20mm of the hole area and make flat.