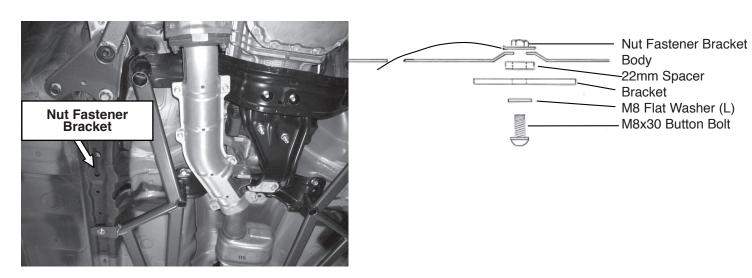

6.) Bend the included Nut Fastener Bracket according to the illustration below and slip inside the indicated hole shown above. Install included 22mm spacer, M8x30 Button Bolt, amd M8 Washer (L).

Warning