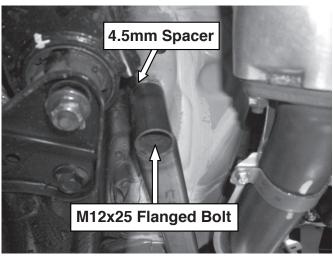

## **Powerbrace Center**

For all MT vehicles, reuse factory bolts here.
 Use included M12x25 Flanged Bolt for GH8 (AT) models.

Use included M12x25 Flanged Bolt and 4.5mm Spacers for SH5 (AT) models.

- 4.) Install included M10x35 Bolts and M10 Spring Washers.
- 5.) Install included M8x20 Bolt and M8 Washers (L)