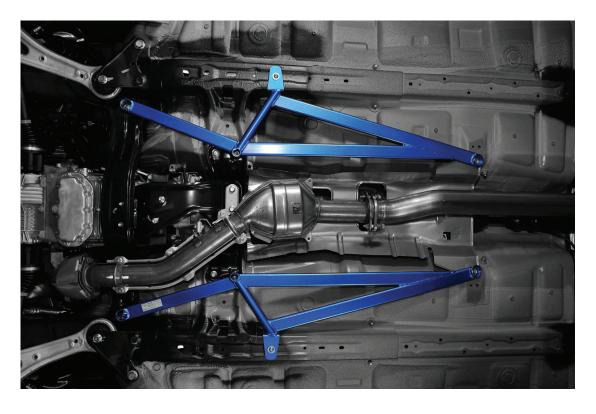

## - Installation Manual -

692 492 C

Powerbrace Center

| [Part Number]   | 692 492 C                                                                                                                                                                         |                                                          |
|-----------------|-----------------------------------------------------------------------------------------------------------------------------------------------------------------------------------|----------------------------------------------------------|
| [ Application ] | Subaru Impreza WRX STI [GRB,GVB]<br>Subaru Impreza S-GT [GH8]<br>Subaru Impreza Sport, XV, XV Hybrid [GP7]<br>Subaru Impreza G4 [GJ7]<br>Subaru Forester [SH5] (AT Vehicles Only) |                                                          |
| [ Product ]     | Powerbrace Center                                                                                                                                                                 |                                                          |
| [ Description ] | Chassis bracing center mounted                                                                                                                                                    |                                                          |
| [ Contents ]    | Nut Fastener Bracket 22mm Spacer M10 x 35 Bolt M10 Spring Washer M8x30 Button Bolt M8x20 Bolt M8 Flat Washer (L) M12x25 Flanged Bolt 4.5mm Spacer                                 | x2<br>x2<br>x2<br>x2<br>x2<br>x2<br>x2<br>x4<br>x2<br>x2 |

## **Powerbrace Center**

NOTE

A car lift is highly recommended for the installation of this product. Approximate install time: 1.0 hours