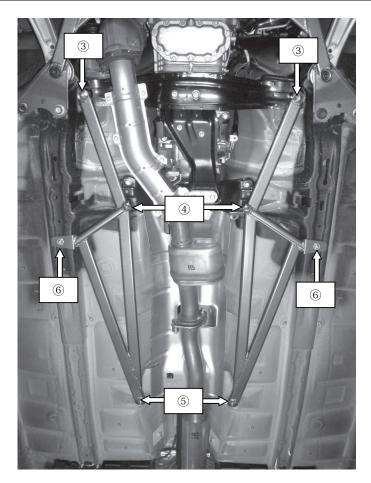

## **Powerbrace Center**

For all MT vehicles, reuse factory bolts here.
 Use included M12x25 Flanged Bolt for GH8 (AT) models.

Use included M12x25 Flanged Bolt and 4.5mm Spacers for SH5 (AT) models.

- 4.) Install included M10x35 Bolts and M10 Spring Washers.
- 5.) Install included M8x20 Bolt and M8 Washers (L)

6.) Bend the included Nut Fastener Bracket according to the illustration below and slip inside the indicated hole shown above. Install included 22mm spacer, M8x30 Button Bolt, amd M8 Washer (L).

Warning