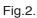

## **Rear Diffuser Bracket**

GC8 and GDB chassis will use different holes for mounting.

Fig 3.

REAR BRACKET Mount the rear bracket using the existing factory OEM bolts.

The Diffuser Brackets will be mounted as shown below.