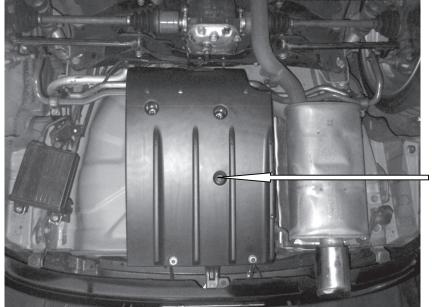

## [ Procedure ]

1.) The Diffuser Brackets will be mounted as shown below.

FRONT BRACKET
Mount the bracket with the included
M6 x 10 Cap Bolts.

## **Rear Diffuser Bracket**

GC8 and GDB chassis will use different holes for mounting.

Fig 3.

REAR BRACKET Mount the rear bracket using the existing factory OEM bolts.

The Diffuser Brackets will be mounted as shown below.