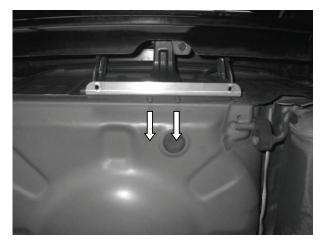

## **Rear Diffuser Bracket**

GC8 and GDB chassis will use different holes for mounting.

Fig 3.

REAR BRACKET Mount the rear bracket using the existing factory OEM bolts.

The Diffuser Brackets will be mounted as shown below.

Fig 4

The center mounting point will not be used.

<sup>\*</sup>Periodically inspect and retorque all nuts and bolts after vehicle operation.