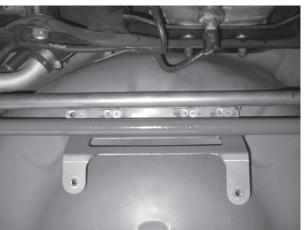

## **Rear Diffuser Bracket**

GC8 and GDB chassis will use different holes for mounting.

Fig 3.

REAR BRACKET Mount the rear bracket using the existing factory OEM bolts.

The Diffuser Brackets will be mounted as shown below.

Fig 4

The center mounting point will not be used.

<sup>\*</sup>Periodically inspect and retorque all nuts and bolts after vehicle operation.