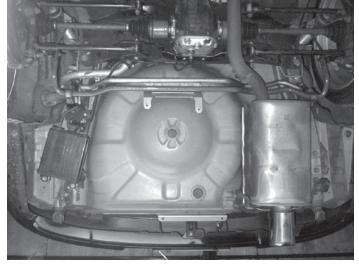

## [ Procedure ]

1.) The Diffuser Brackets will be mounted as shown below.

FRONT BRACKET
Mount the bracket with the included
M6 x 10 Cap Bolts.

## **Rear Diffuser Bracket**

GC8 and GDB chassis will use different holes for mounting.

Fig 3.

REAR BRACKET Mount the rear bracket using the existing factory OEM bolts.

The Diffuser Brackets will be mounted as shown below.