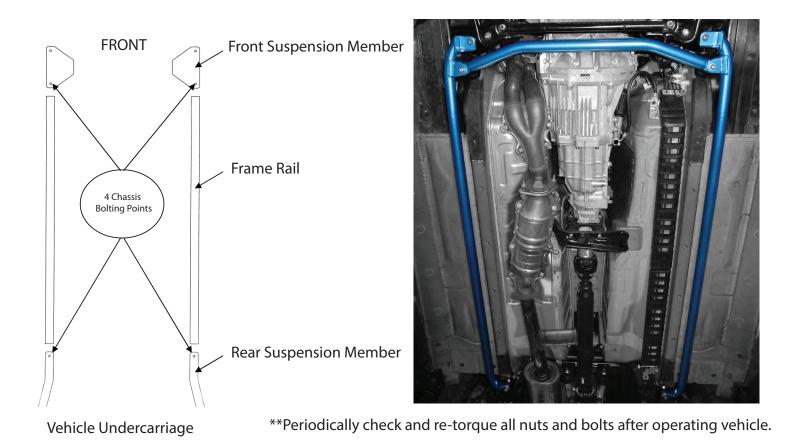

[Procedure]

1.) Assemble left and right bars as shown in the photo against the chassis underbody, hand tighten each end.

2.) Secure center bar with included bolts, washers, and nuts. (The bar is labeled left or right)

3.) Torque all hardware according to factory service manual specifications.