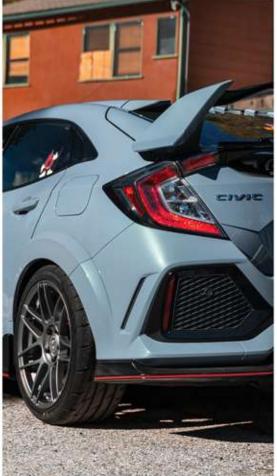

## **Curva Concepts Wheel Company**

A Dynamic Wheel Group Brand

When it comes to modifying performance vehicles, every little detail counts. That's why we paid extra attention to detail when designing and manufacturing our all-new Flow Forged line.

Our Flow Forged line is crafted for those ready to take their car to the next level. Offered in 18", 19", 20" and 22" diameters and staggered fitments, the CFF wheels are much lighter and stronger than our cast line and are built to handle aggressive driving styles.