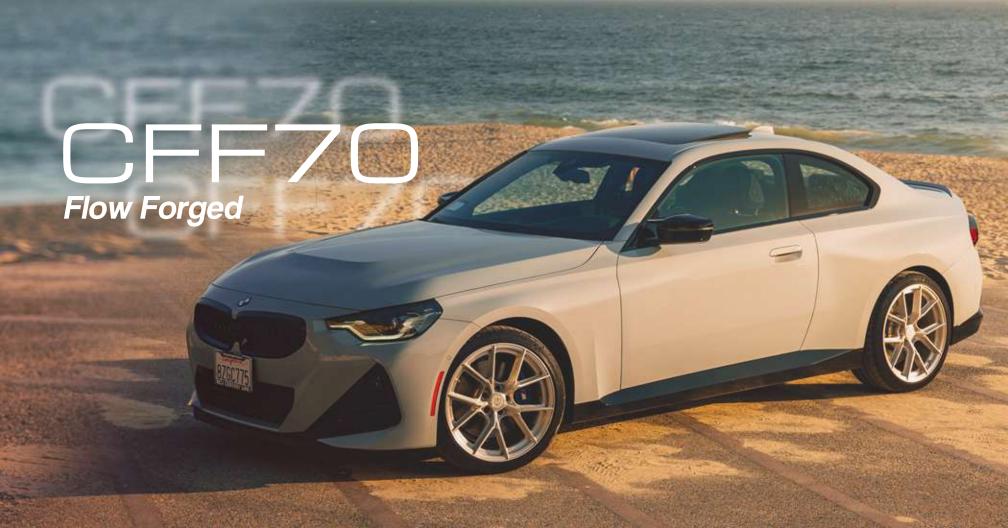

## **Curva Concepts Wheel Company**

A Dynamic Wheel Group Brand

When it comes to modifying performance vehicles, every little detail counts. That's why we paid extra attention to detail when designing and manufacturing our all-new Flow Forged line.

Our Flow Forged line is crafted for those ready to take their car to the next level. Offered in 18", 19", 20" and 22" diameters and staggered fitments, the CFF wheels are much lighter and stronger than our cast line and are built to handle aggressive driving styles.