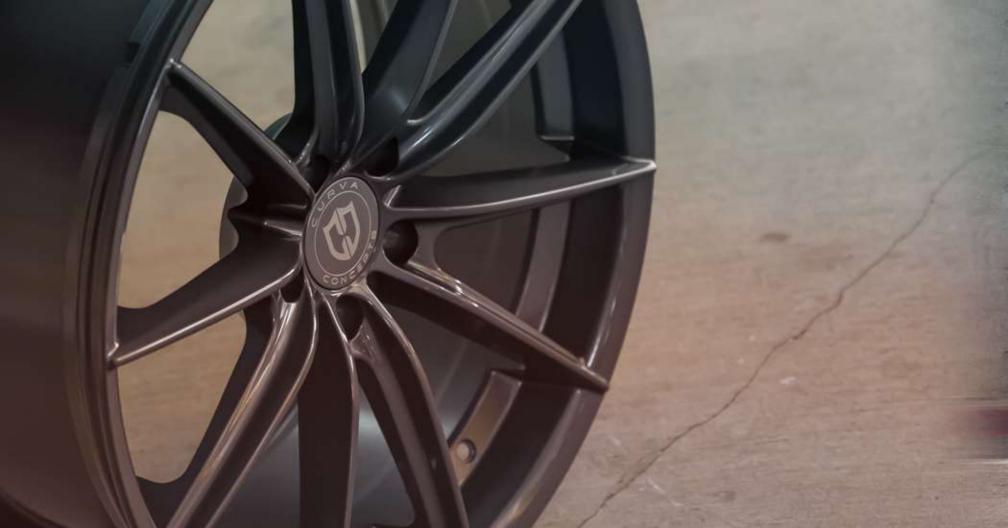

## **Curva Concepts Wheel Company**

A Dynamic Wheel Group Brand

When it comes to modifying performance vehicles, every little detail counts. That's why we paid extra attention to detail when designing and manufacturing our all-new Flow Forged line.

Our Flow Forged line is crafted for those ready to take their car to the next level. Offered in 18", 19", 20" and 22" diameters and staggered fitments, the CFF wheels are much lighter and stronger than our cast line and are built to handle aggressive driving styles.