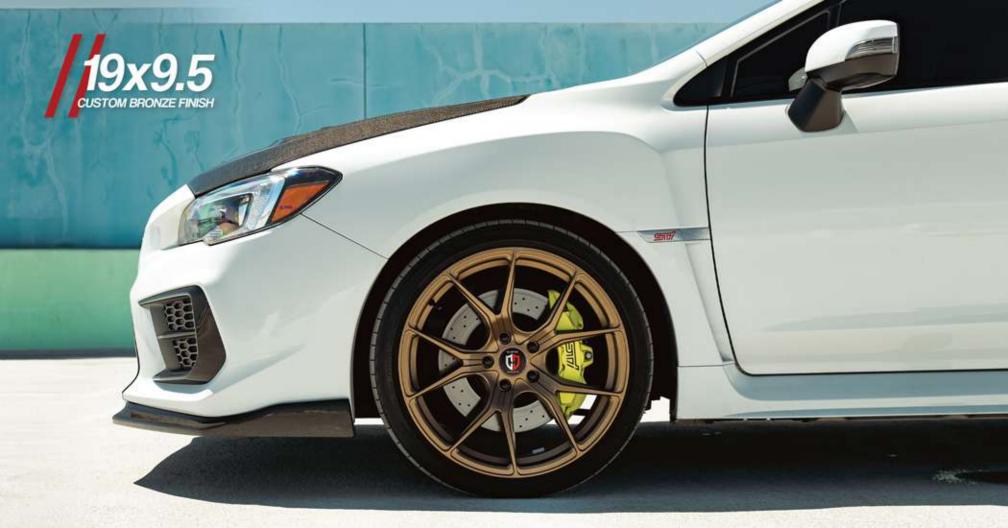

Our Flow Forged line is crafted for those ready to take their car to the next level. Offered in 18", 19", 20" and 22" diameters and staggered fitments, the CFF wheels are much lighter and stronger than our cast line and are built to handle aggressive driving styles.