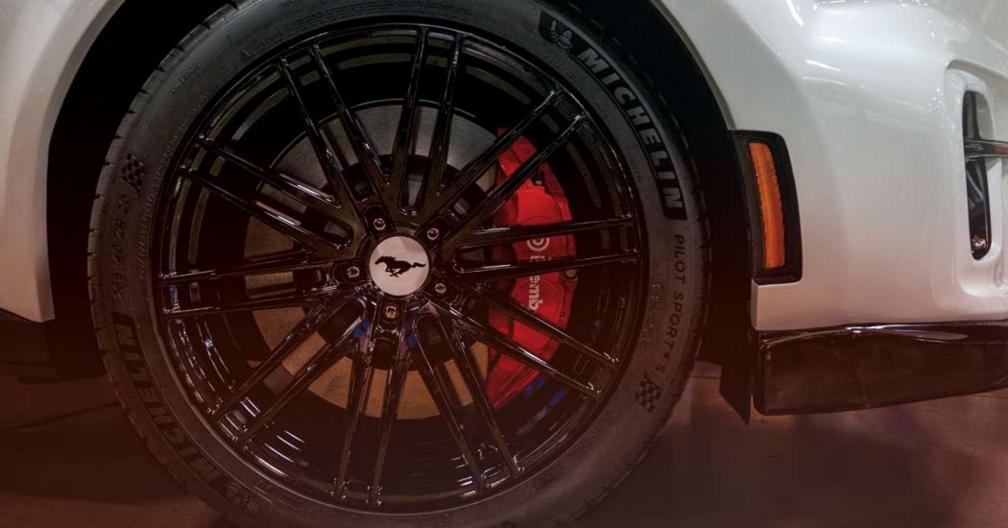

square fitments for the true auto enthusiast.

More than our wheels, our relationships mean the most to us. Our philosophy from day one was to provide our customers with the highest quality product for the best price with unparalleled customer service.

## **Curva Concepts Wheel Company**

A Dynamic Wheel Group Brand

When it comes to modifying performance vehicles, every little detail counts. That's why we paid extra attention to detail when designing and manufacturing our all-new Flow Forged line.

Our Flow Forged line is crafted for those ready to take their car to the next level. Offered in 18", 19", 20" and 22" diameters and staggered fitments, the CFF wheels are much lighter and stronger than our cast line and are built to handle aggressive driving styles.



































































































18x8.5 \\ 18x9.5 20x8.5 \\ 20x10

\\ Gloss Black



\\ Gloss Black Machined Face













20x9 \\ 20x10.5 22x9 \\ 22x9.5 \\ 22x10.5

∖\ Gloss Black



















## FINDADEALER