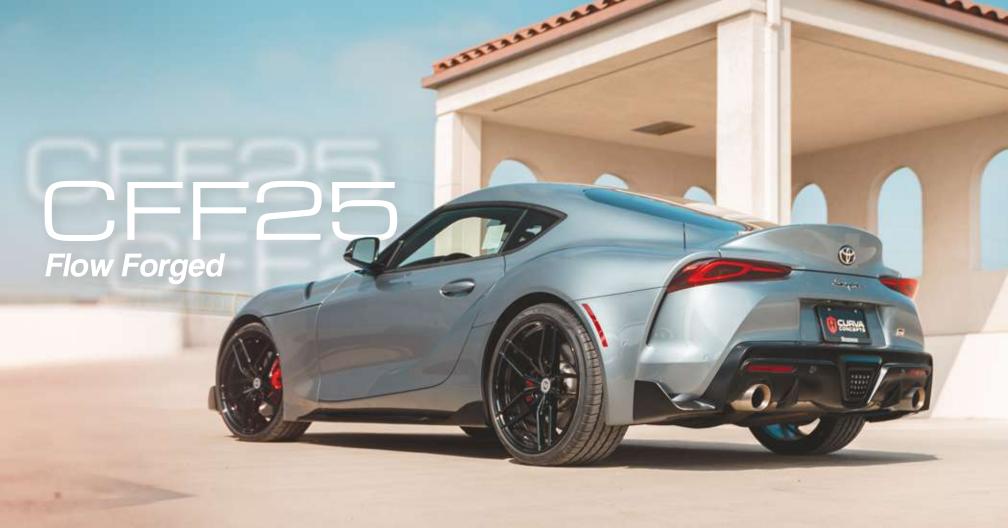

Our Flow Forged line is crafted for those ready to take their car to the next level. Offered in 18", 19", 20" and 22" diameters and staggered fitments, the CFF wheels are much lighter and stronger than our cast line and are built to handle aggressive driving styles.