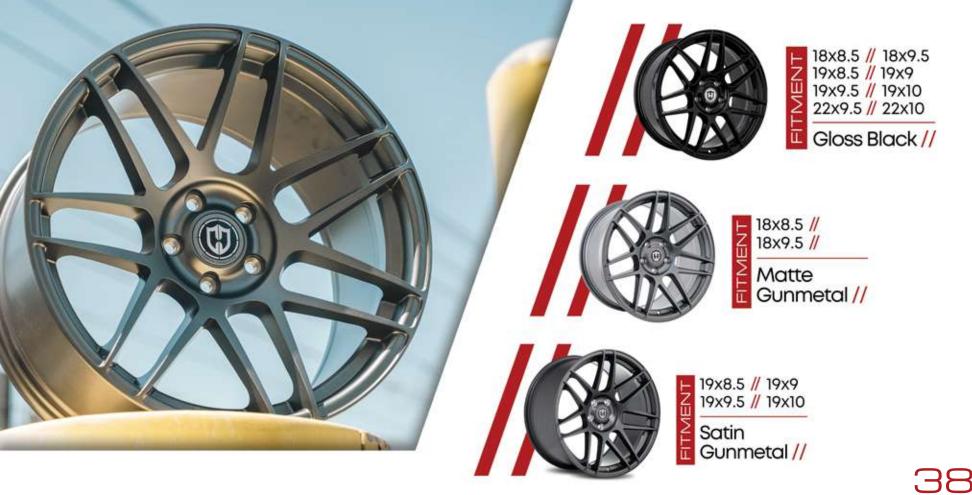

Our Flow Forged line is crafted for those ready to take their car to the next level. Offered in 18", 19", 20" and 22" diameters and staggered fitments, the CFF wheels are much lighter and stronger than our cast line and are built to handle aggressive driving styles.

18x8.5 \\ 18x9.5 20x8.5 \\ 20x10

\\ Gloss Black

\\ Gloss Black Machined Face

20x9 \\ 20x10.5 22x9 \\ 22x9.5 \\ 22x10.5

∖\ Gloss Black