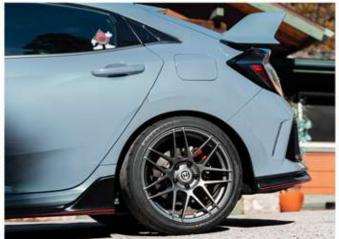

## **Curva Concepts Wheel Company**

A Dynamic Wheel Group Brand

When it comes to modifying performance vehicles, every little detail counts. That's why we paid extra attention to detail when designing and manufacturing our all-new Flow Forged line.

Our Flow Forged line is crafted for those ready to take their car to the next level. Offered in 18", 19", 20" and 22" diameters and staggered fitments, the CFF wheels are much lighter and stronger than our cast line and are built to handle aggressive driving styles.