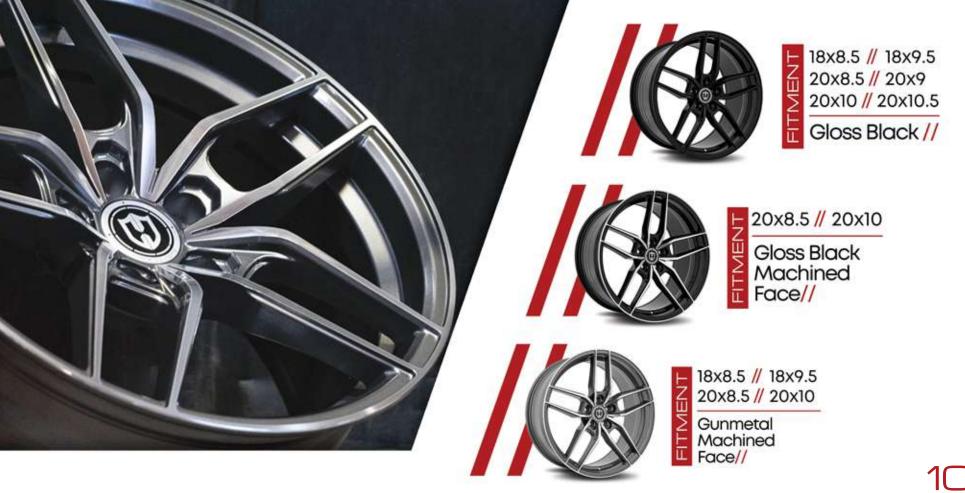

18x8.5 \\ 18x9.5 20x8.5 \\ 20x10

\\ Gloss Black

\\ Gloss Black Machined Face

20x9 \\ 20x10.5 22x9 \\ 22x9.5 \\ 22x10.5

∖\ Gloss Black