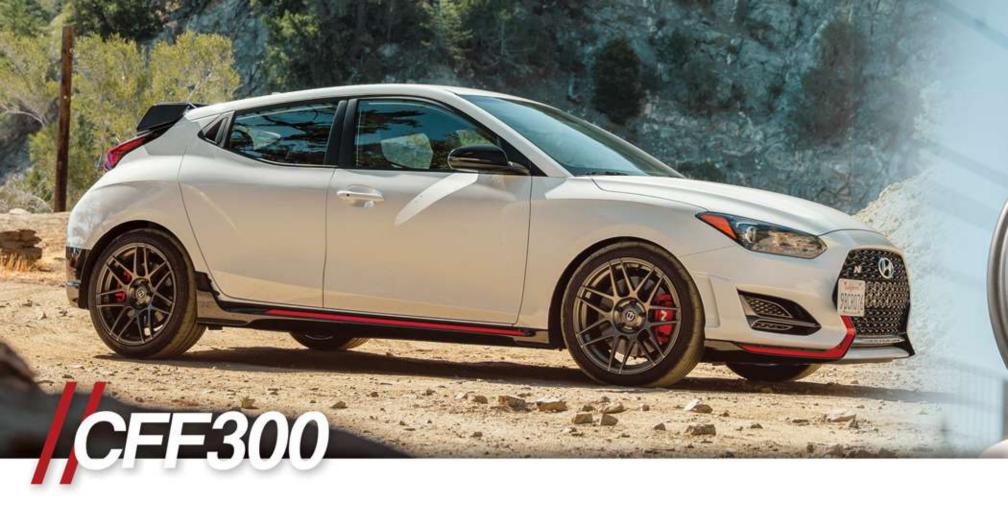

## **Curva Concepts Wheel Company**

A Dynamic Wheel Group Brand

When it comes to modifying performance vehicles, every little detail counts. That's why we paid extra attention to detail when designing and manufacturing our all-new Flow Forged line.

Our Flow Forged line is crafted for those ready to take their car to the next level. Offered in 18", 19", 20" and 22" diameters and staggered fitments, the CFF wheels are much lighter and stronger than our cast line and are built to handle aggressive driving styles.