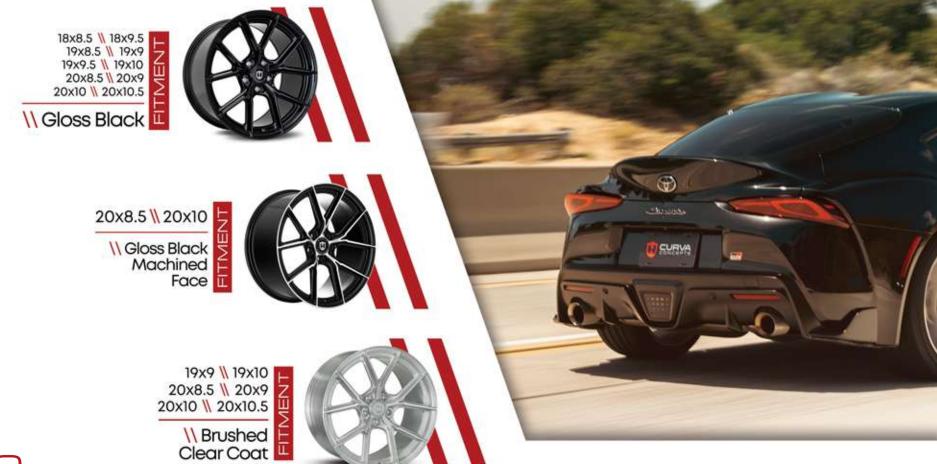

18x8.5 \\ 18x9.5 20x8.5 \\ 20x10

\\ Gloss Black

\\ Gloss Black Machined Face

20x9 \\ 20x10.5 22x9 \\ 22x9.5 \\ 22x10.5

∖\ Gloss Black