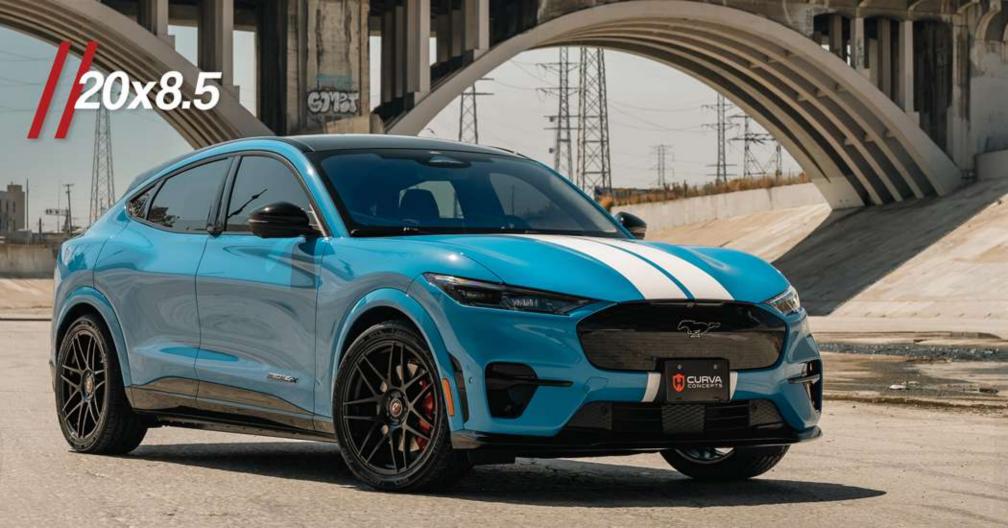

Our Flow Forged line is crafted for those ready to take their car to the next level. Offered in 18", 19", 20" and 22" diameters and staggered fitments, the CFF wheels are much lighter and stronger than our cast line and are built to handle aggressive driving styles.

18x8.5 \\ 18x9.5 20x8.5 \\ 20x10

\\ Gloss Black

\\ Gloss Black Machined Face

20x9 \\ 20x10.5 22x9 \\ 22x9.5 \\ 22x10.5

∖\ Gloss Black