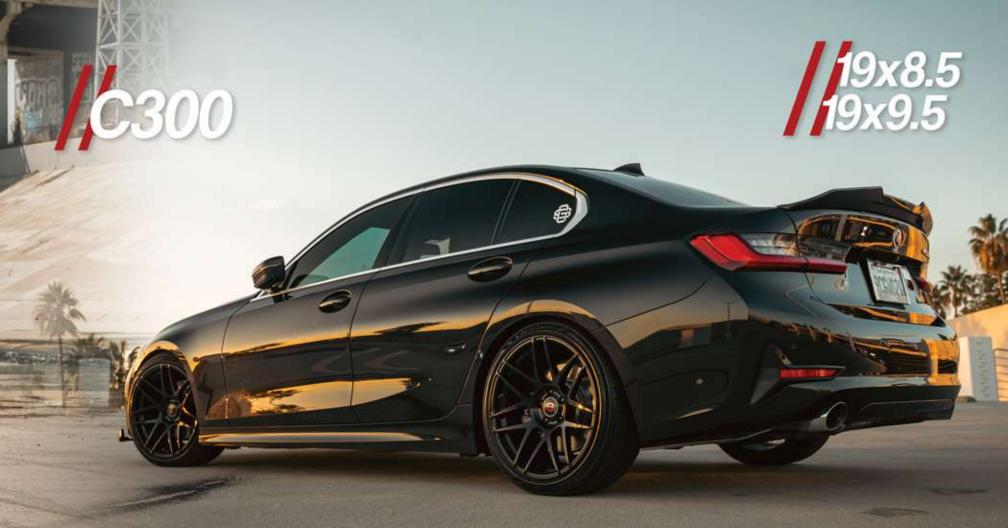

Our Flow Forged line is crafted for those ready to take their car to the next level. Offered in 18", 19", 20" and 22" diameters and staggered fitments, the CFF wheels are much lighter and stronger than our cast line and are built to handle aggressive driving styles.

18x8.5 \\ 18x9.5 20x8.5 \\ 20x10

\\ Gloss Black

\\ Gloss Black Machined Face

20x9 \\ 20x10.5 22x9 \\ 22x9.5 \\ 22x10.5

∖\ Gloss Black