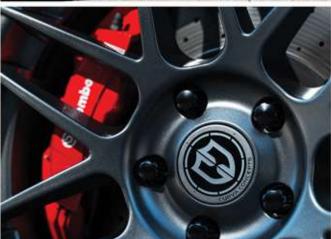

## **Curva Concepts Wheel Company**

A Dynamic Wheel Group Brand

When it comes to modifying performance vehicles, every little detail counts. That's why we paid extra attention to detail when designing and manufacturing our all-new Flow Forged line.

Our Flow Forged line is crafted for those ready to take their car to the next level. Offered in 18", 19", 20" and 22" diameters and staggered fitments, the CFF wheels are much lighter and stronger than our cast line and are built to handle aggressive driving styles.