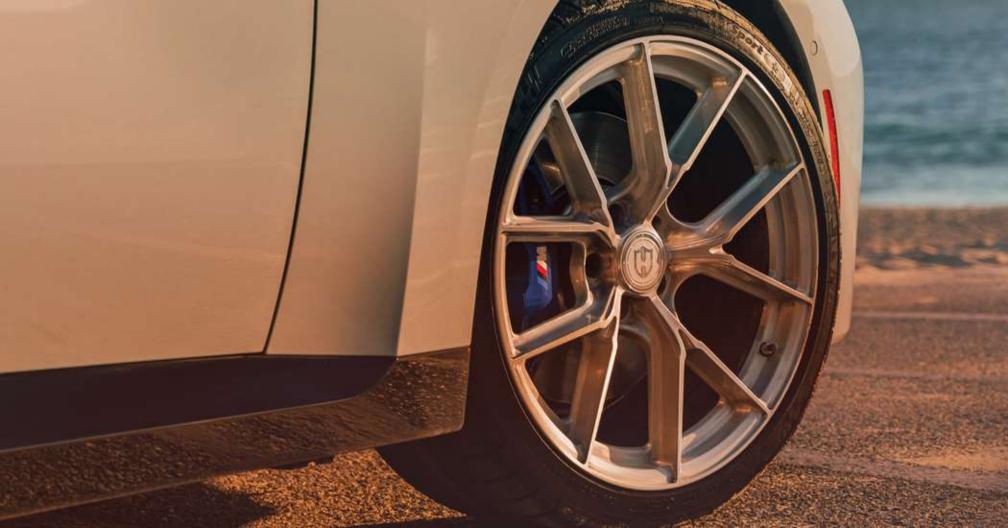

## **Curva Concepts Wheel Company**

A Dynamic Wheel Group Brand

When it comes to modifying performance vehicles, every little detail counts. That's why we paid extra attention to detail when designing and manufacturing our all-new Flow Forged line.

Our Flow Forged line is crafted for those ready to take their car to the next level. Offered in 18", 19", 20" and 22" diameters and staggered fitments, the CFF wheels are much lighter and stronger than our cast line and are built to handle aggressive driving styles.