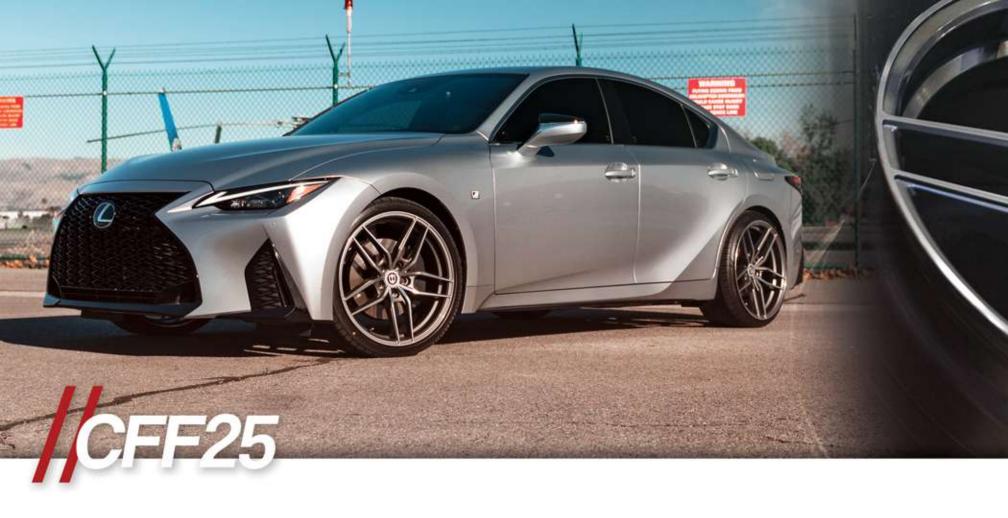

Our Flow Forged line is crafted for those ready to take their car to the next level. Offered in 18", 19", 20" and 22" diameters and staggered fitments, the CFF wheels are much lighter and stronger than our cast line and are built to handle aggressive driving styles.