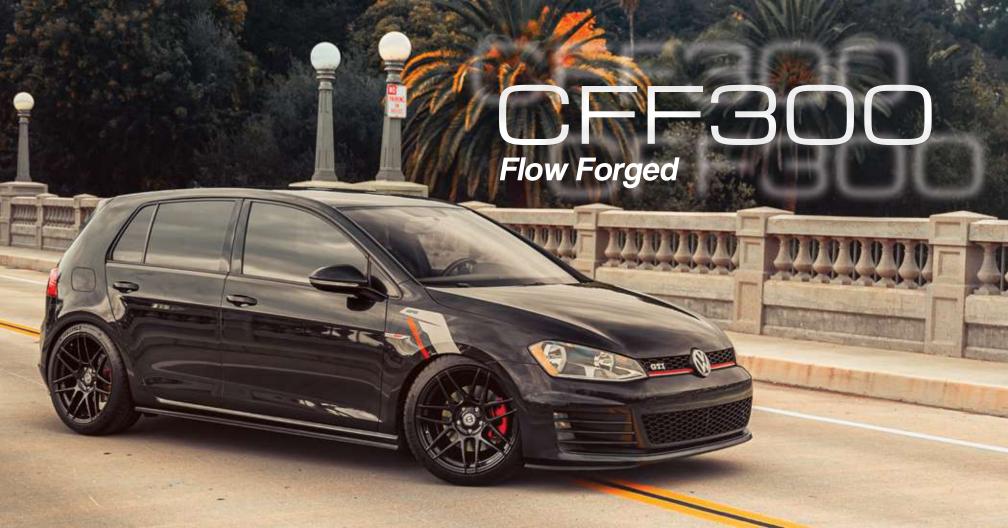

## **Curva Concepts Wheel Company**

A Dynamic Wheel Group Brand

When it comes to modifying performance vehicles, every little detail counts. That's why we paid extra attention to detail when designing and manufacturing our all-new Flow Forged line.

Our Flow Forged line is crafted for those ready to take their car to the next level. Offered in 18", 19", 20" and 22" diameters and staggered fitments, the CFF wheels are much lighter and stronger than our cast line and are built to handle aggressive driving styles.