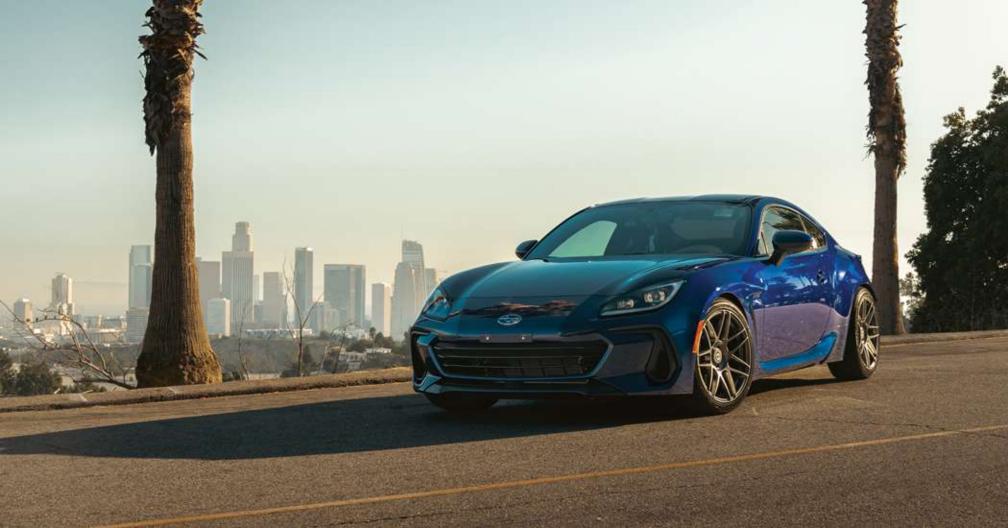

## **Curva Concepts Wheel Company**

A Dynamic Wheel Group Brand

When it comes to modifying performance vehicles, every little detail counts. That's why we paid extra attention to detail when designing and manufacturing our all-new Flow Forged line.

Our Flow Forged line is crafted for those ready to take their car to the next level. Offered in 18", 19", 20" and 22" diameters and staggered fitments, the CFF wheels are much lighter and stronger than our cast line and are built to handle aggressive driving styles.