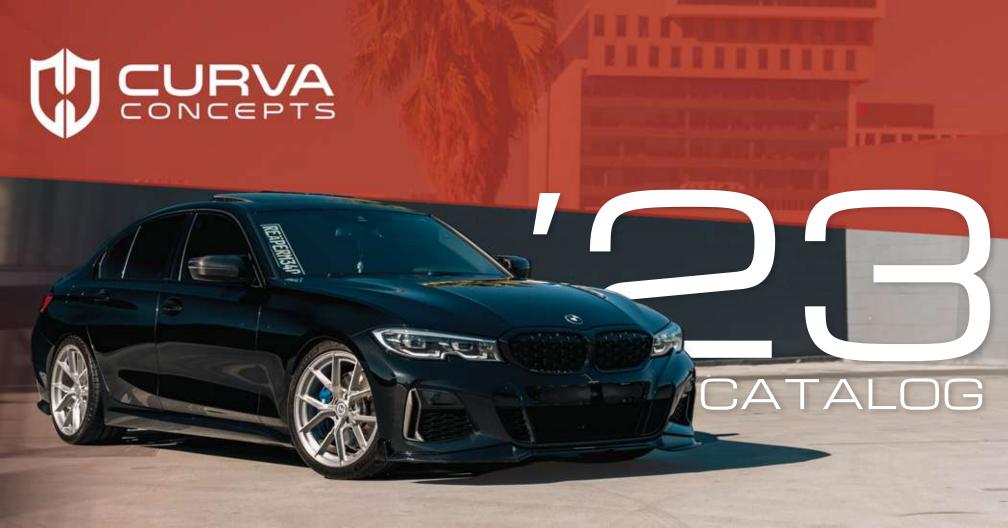

## **Curva Concepts Wheel Company**

A Dynamic Wheel Group Brand

When it comes to modifying performance vehicles, every little detail counts. That's why we paid extra attention to detail when designing and manufacturing our all-new Flow Forged line.

Our Flow Forged line is crafted for those ready to take their car to the next level. Offered in 18", 19", 20" and 22" diameters and staggered fitments, the CFF wheels are much lighter and stronger than our cast line and are built to handle aggressive driving styles.