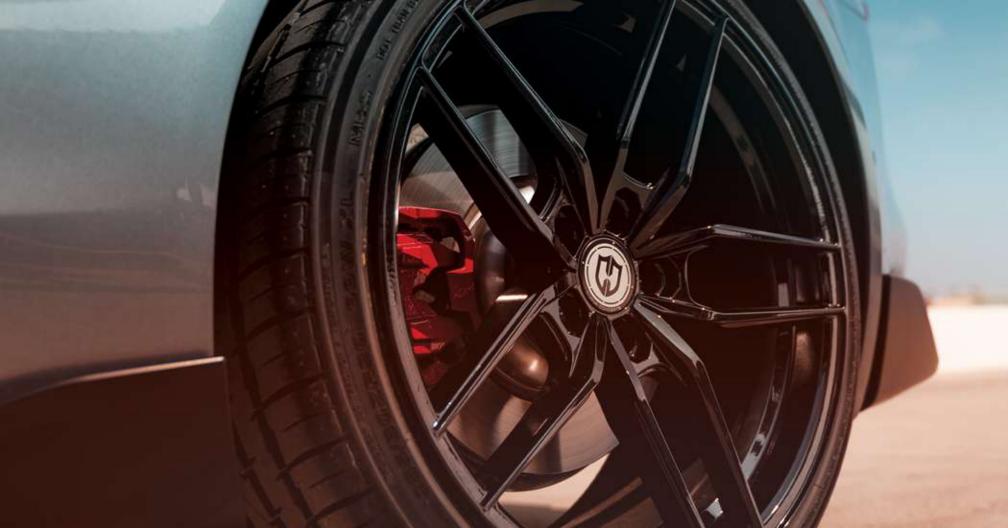

Our Flow Forged line is crafted for those ready to take their car to the next level. Offered in 18", 19", 20" and 22" diameters and staggered fitments, the CFF wheels are much lighter and stronger than our cast line and are built to handle aggressive driving styles.