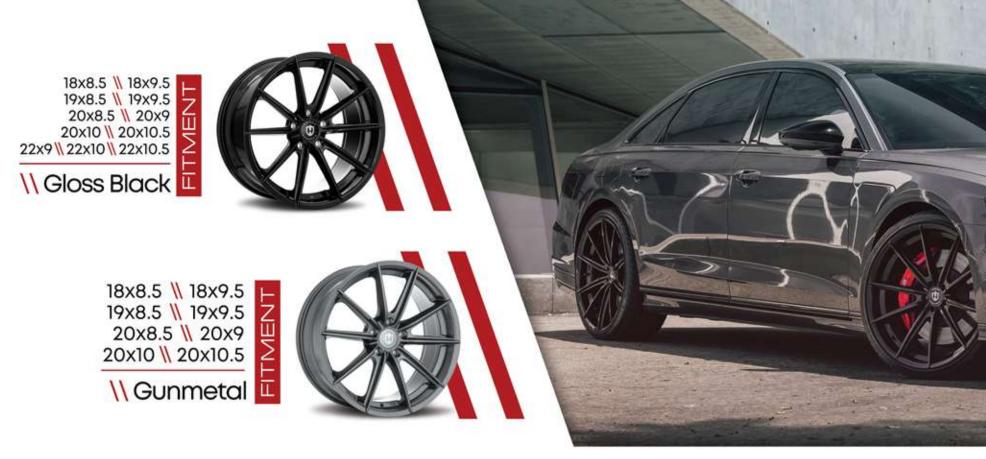

18x8.5 \\ 18x9.5 20x8.5 \\ 20x10

\\ Gloss Black

\\ Gloss Black Machined Face

20x9 \\ 20x10.5 22x9 \\ 22x9.5 \\ 22x10.5

∖\ Gloss Black