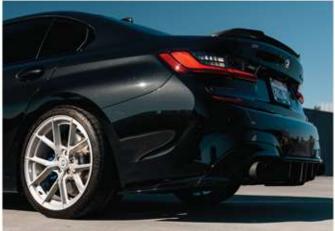

## **Curva Concepts Wheel Company**

A Dynamic Wheel Group Brand

When it comes to modifying performance vehicles, every little detail counts. That's why we paid extra attention to detail when designing and manufacturing our all-new Flow Forged line.

Our Flow Forged line is crafted for those ready to take their car to the next level. Offered in 18", 19", 20" and 22" diameters and staggered fitments, the CFF wheels are much lighter and stronger than our cast line and are built to handle aggressive driving styles.