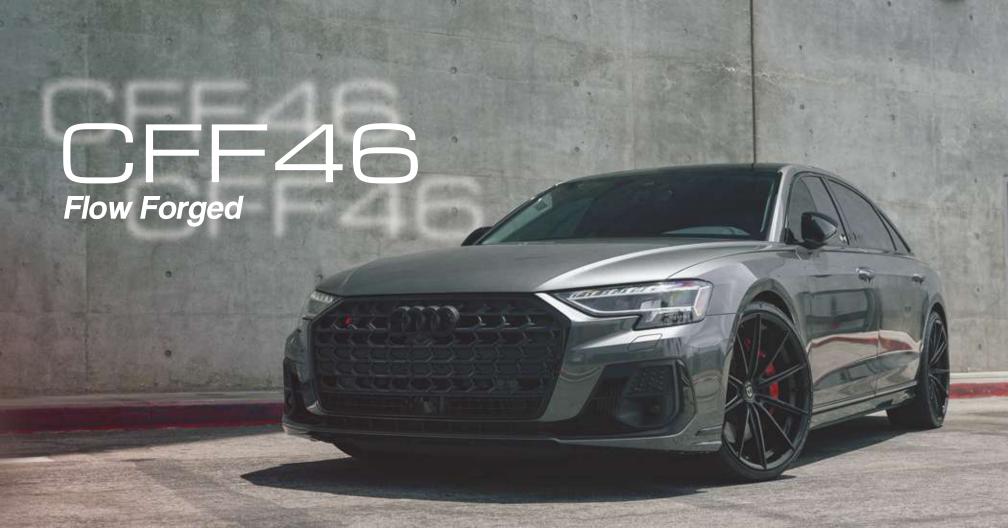

## **Curva Concepts Wheel Company**

A Dynamic Wheel Group Brand

When it comes to modifying performance vehicles, every little detail counts. That's why we paid extra attention to detail when designing and manufacturing our all-new Flow Forged line.

Our Flow Forged line is crafted for those ready to take their car to the next level. Offered in 18", 19", 20" and 22" diameters and staggered fitments, the CFF wheels are much lighter and stronger than our cast line and are built to handle aggressive driving styles.