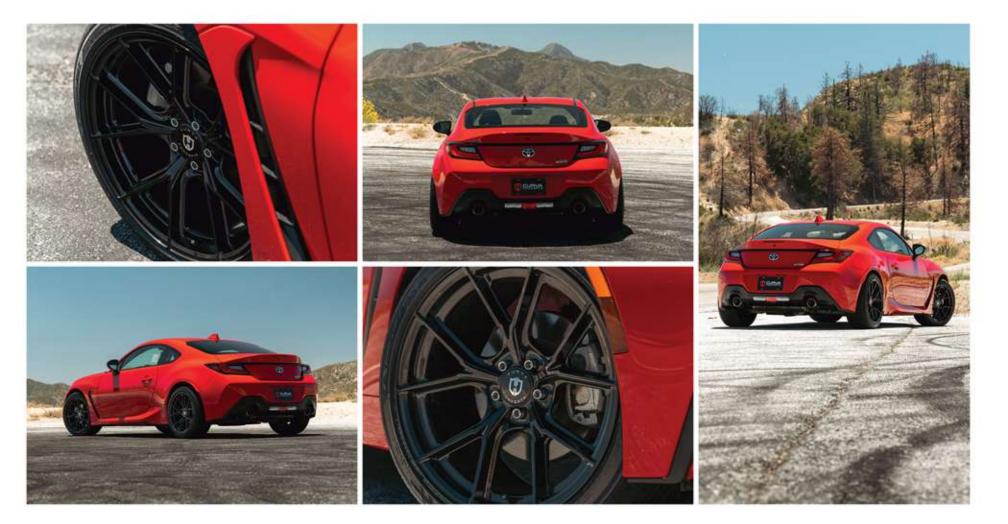

## **Curva Concepts Wheel Company**

A Dynamic Wheel Group Brand

When it comes to modifying performance vehicles, every little detail counts. That's why we paid extra attention to detail when designing and manufacturing our all-new Flow Forged line.

Our Flow Forged line is crafted for those ready to take their car to the next level. Offered in 18", 19", 20" and 22" diameters and staggered fitments, the CFF wheels are much lighter and stronger than our cast line and are built to handle aggressive driving styles.