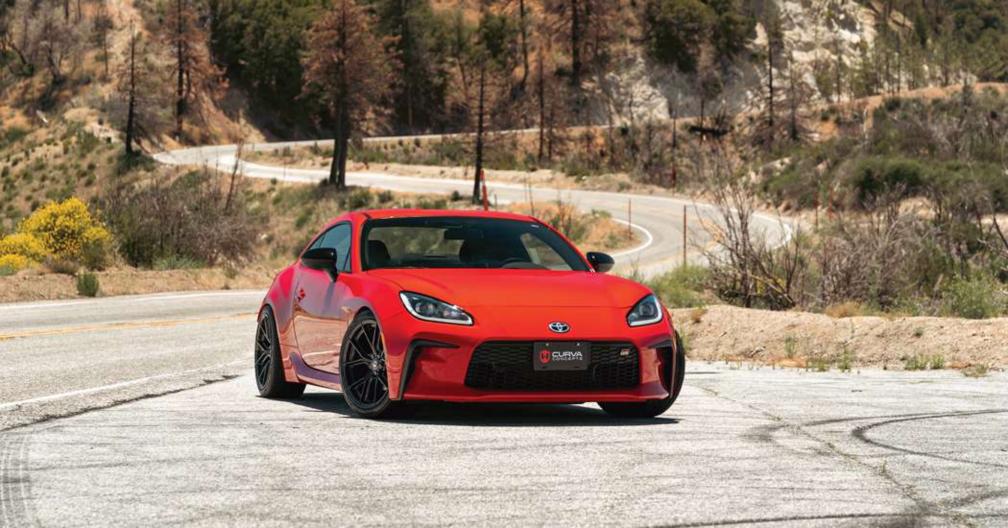

## **Curva Concepts Wheel Company**

A Dynamic Wheel Group Brand

When it comes to modifying performance vehicles, every little detail counts. That's why we paid extra attention to detail when designing and manufacturing our all-new Flow Forged line.

Our Flow Forged line is crafted for those ready to take their car to the next level. Offered in 18", 19", 20" and 22" diameters and staggered fitments, the CFF wheels are much lighter and stronger than our cast line and are built to handle aggressive driving styles.