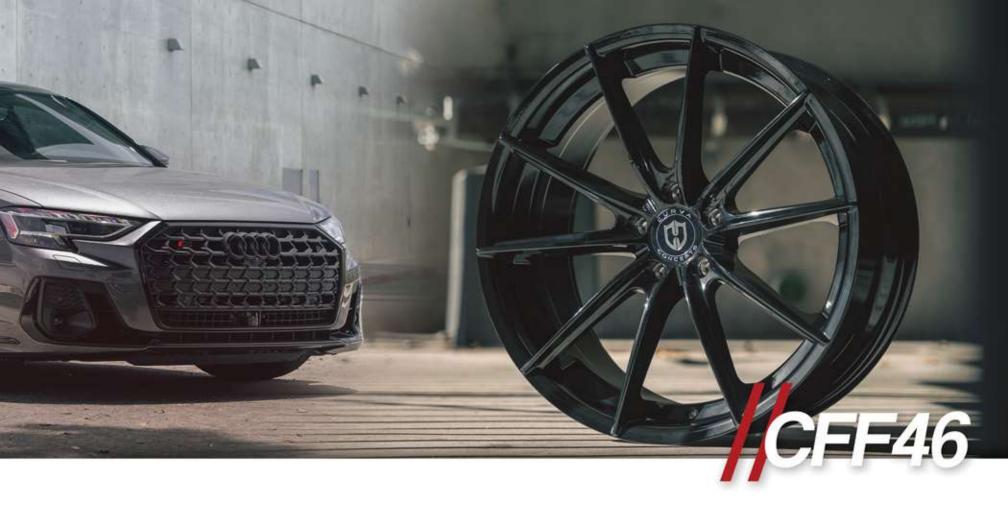

## **Curva Concepts Wheel Company**

A Dynamic Wheel Group Brand

When it comes to modifying performance vehicles, every little detail counts. That's why we paid extra attention to detail when designing and manufacturing our all-new Flow Forged line.

Our Flow Forged line is crafted for those ready to take their car to the next level. Offered in 18", 19", 20" and 22" diameters and staggered fitments, the CFF wheels are much lighter and stronger than our cast line and are built to handle aggressive driving styles.