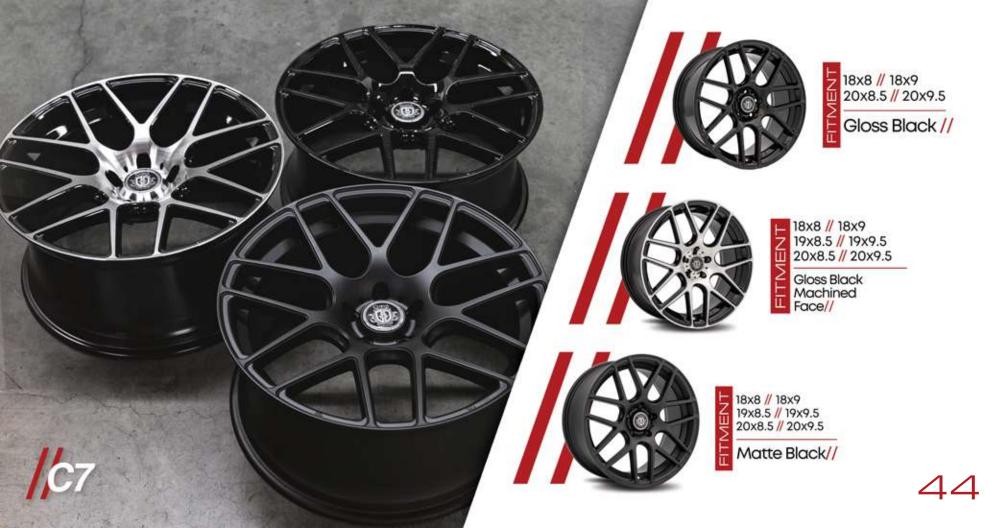

Our Flow Forged line is crafted for those ready to take their car to the next level. Offered in 18", 19", 20" and 22" diameters and staggered fitments, the CFF wheels are much lighter and stronger than our cast line and are built to handle aggressive driving styles.

18x8.5 \\ 18x9.5 20x8.5 \\ 20x10

\\ Gloss Black

\\ Gloss Black Machined Face

20x9 \\ 20x10.5 22x9 \\ 22x9.5 \\ 22x10.5

∖\ Gloss Black