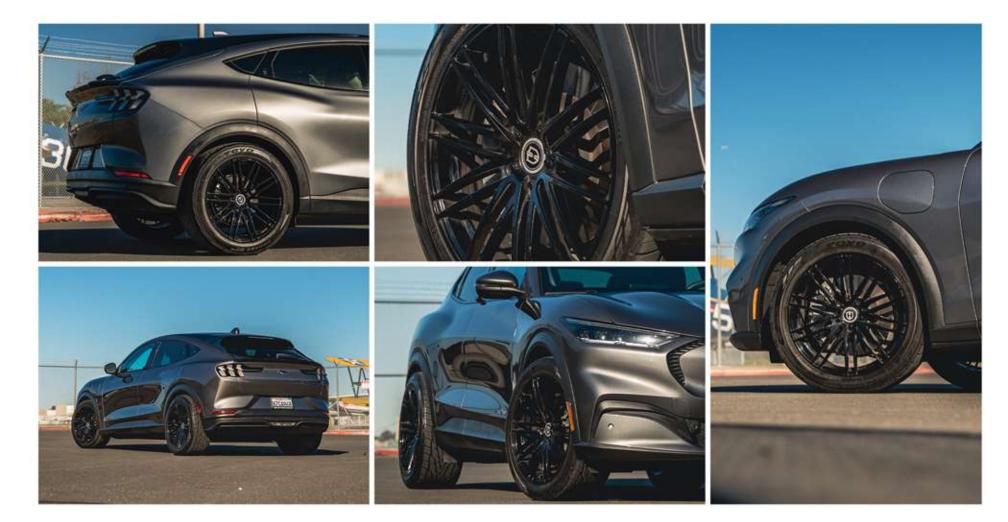

Our Flow Forged line is crafted for those ready to take their car to the next level. Offered in 18", 19", 20" and 22" diameters and staggered fitments, the CFF wheels are much lighter and stronger than our cast line and are built to handle aggressive driving styles.