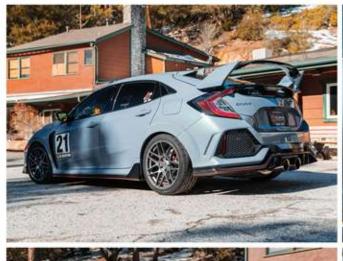

## **Curva Concepts Wheel Company**

A Dynamic Wheel Group Brand

When it comes to modifying performance vehicles, every little detail counts. That's why we paid extra attention to detail when designing and manufacturing our all-new Flow Forged line.

Our Flow Forged line is crafted for those ready to take their car to the next level. Offered in 18", 19", 20" and 22" diameters and staggered fitments, the CFF wheels are much lighter and stronger than our cast line and are built to handle aggressive driving styles.