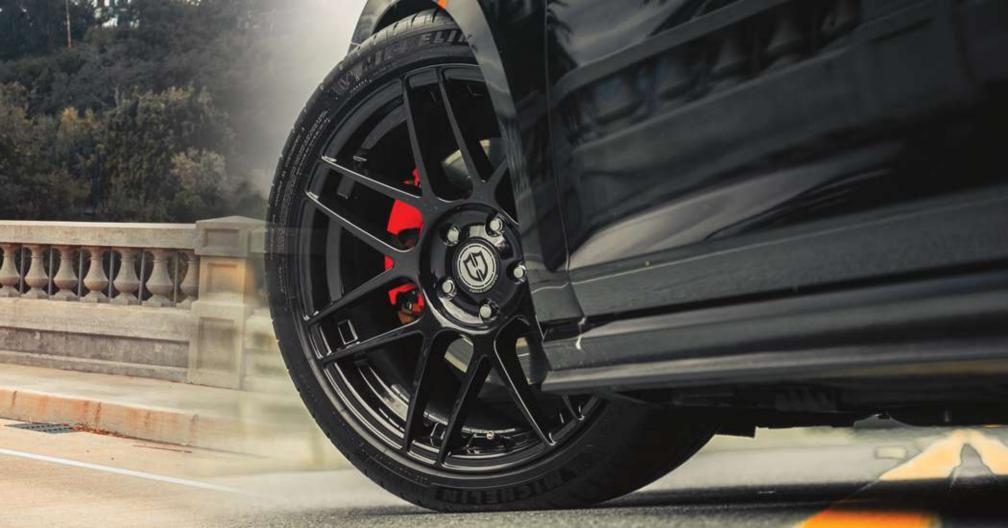

Our Flow Forged line is crafted for those ready to take their car to the next level. Offered in 18", 19", 20" and 22" diameters and staggered fitments, the CFF wheels are much lighter and stronger than our cast line and are built to handle aggressive driving styles.

18x8.5 \\ 18x9.5 20x8.5 \\ 20x10

\\ Gloss Black

\\ Gloss Black Machined Face

20x9 \\ 20x10.5 22x9 \\ 22x9.5 \\ 22x10.5

∖\ Gloss Black