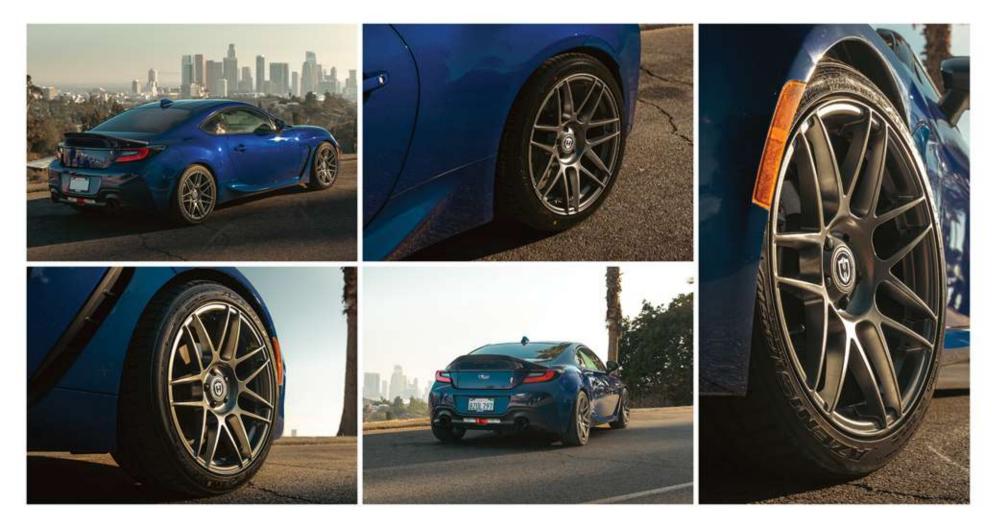

## **Curva Concepts Wheel Company**

A Dynamic Wheel Group Brand

When it comes to modifying performance vehicles, every little detail counts. That's why we paid extra attention to detail when designing and manufacturing our all-new Flow Forged line.

Our Flow Forged line is crafted for those ready to take their car to the next level. Offered in 18", 19", 20" and 22" diameters and staggered fitments, the CFF wheels are much lighter and stronger than our cast line and are built to handle aggressive driving styles.