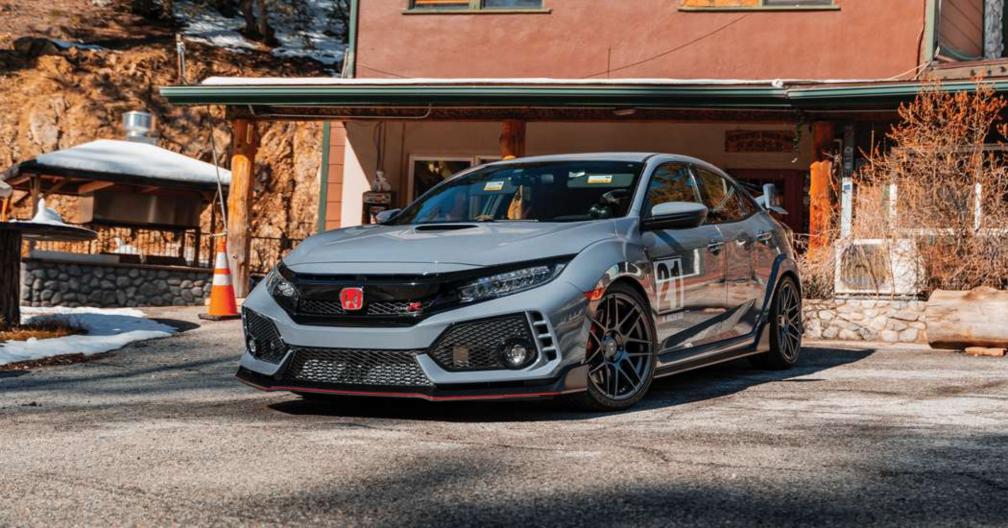

## **Curva Concepts Wheel Company**

A Dynamic Wheel Group Brand

When it comes to modifying performance vehicles, every little detail counts. That's why we paid extra attention to detail when designing and manufacturing our all-new Flow Forged line.

Our Flow Forged line is crafted for those ready to take their car to the next level. Offered in 18", 19", 20" and 22" diameters and staggered fitments, the CFF wheels are much lighter and stronger than our cast line and are built to handle aggressive driving styles.