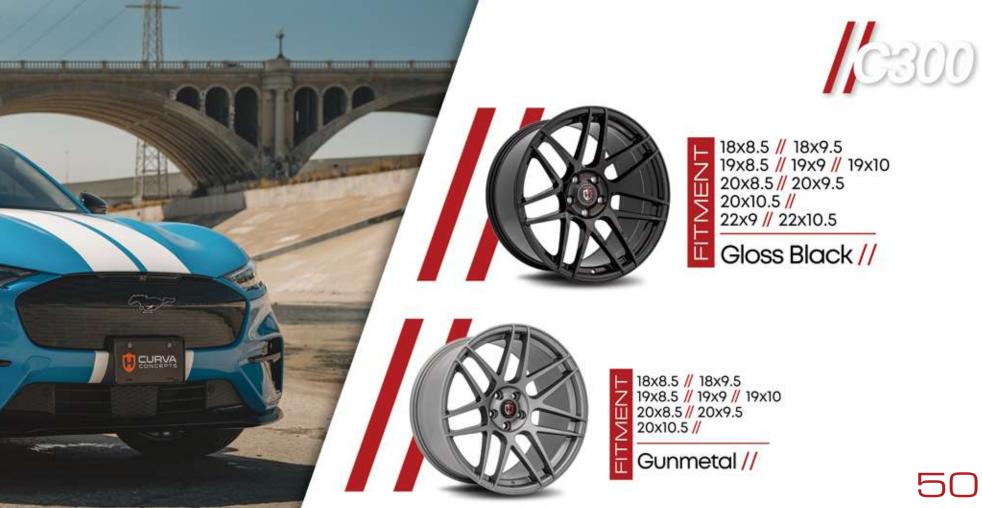

18x8.5 \\ 18x9.5 20x8.5 \\ 20x10

\\ Gloss Black

\\ Gloss Black Machined Face

20x9 \\ 20x10.5 22x9 \\ 22x9.5 \\ 22x10.5

∖\ Gloss Black