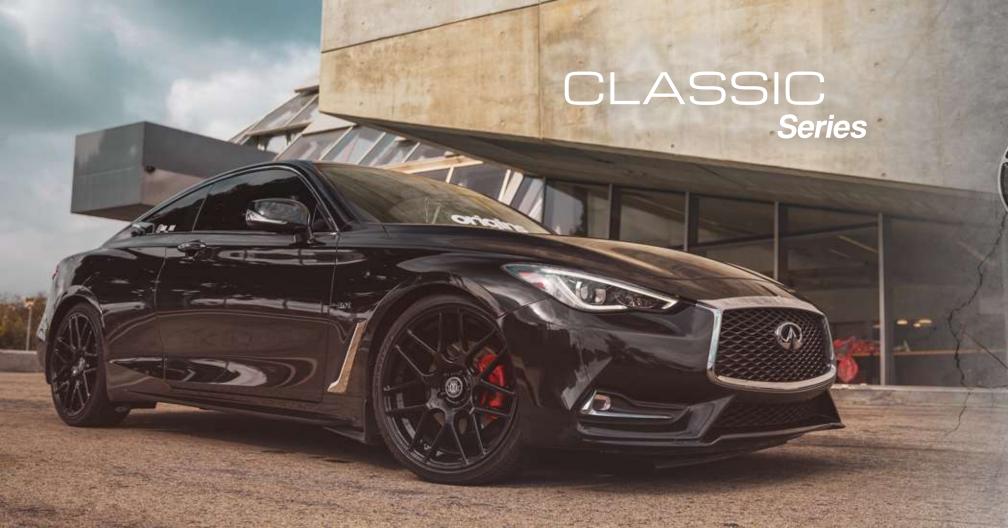

## **Curva Concepts Wheel Company**

A Dynamic Wheel Group Brand

When it comes to modifying performance vehicles, every little detail counts. That's why we paid extra attention to detail when designing and manufacturing our all-new Flow Forged line.

Our Flow Forged line is crafted for those ready to take their car to the next level. Offered in 18", 19", 20" and 22" diameters and staggered fitments, the CFF wheels are much lighter and stronger than our cast line and are built to handle aggressive driving styles.