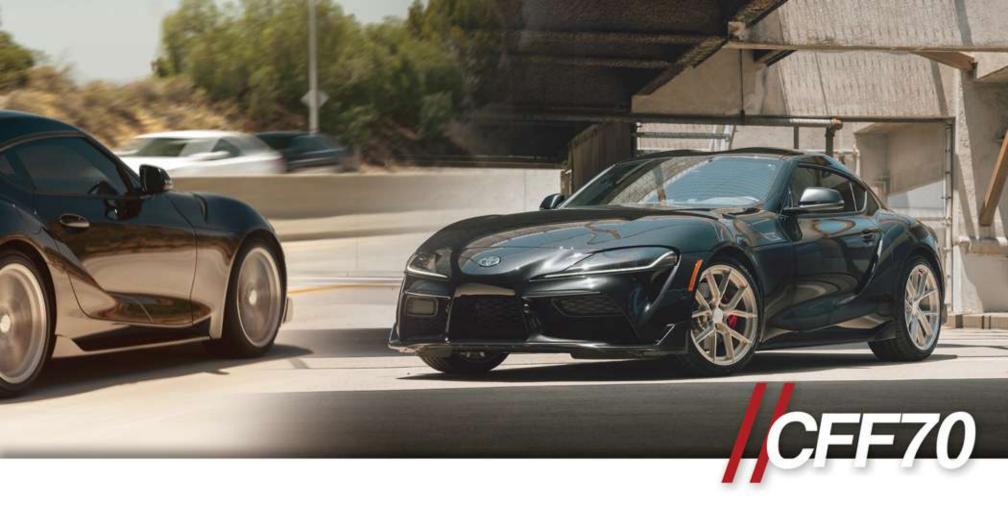

Our Flow Forged line is crafted for those ready to take their car to the next level. Offered in 18", 19", 20" and 22" diameters and staggered fitments, the CFF wheels are much lighter and stronger than our cast line and are built to handle aggressive driving styles.