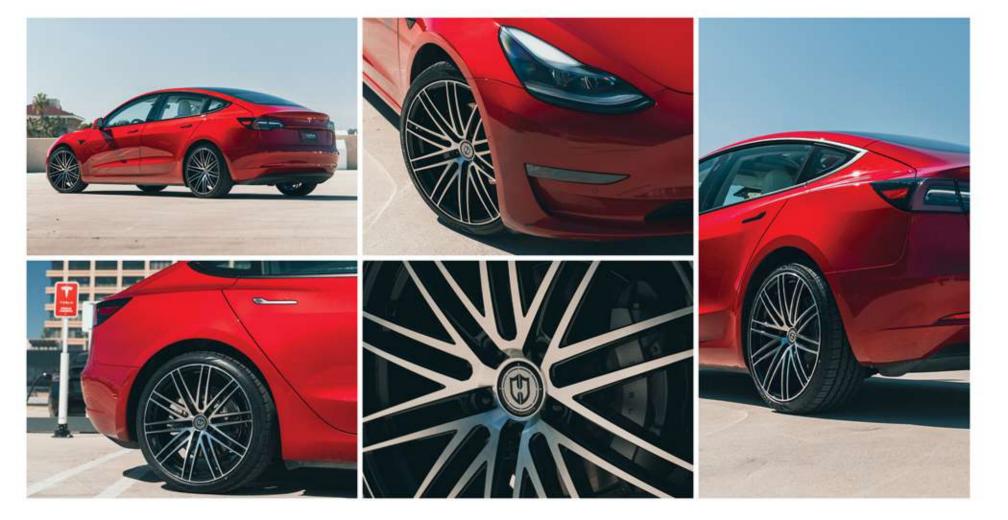

Our Flow Forged line is crafted for those ready to take their car to the next level. Offered in 18", 19", 20" and 22" diameters and staggered fitments, the CFF wheels are much lighter and stronger than our cast line and are built to handle aggressive driving styles.