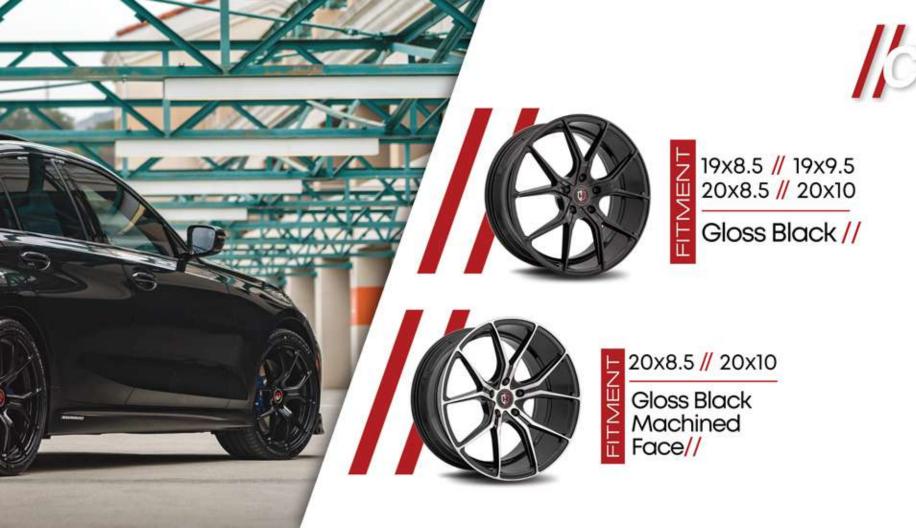

Our Flow Forged line is crafted for those ready to take their car to the next level. Offered in 18", 19", 20" and 22" diameters and staggered fitments, the CFF wheels are much lighter and stronger than our cast line and are built to handle aggressive driving styles.

18x8.5 \\ 18x9.5 20x8.5 \\ 20x10

\\ Gloss Black

\\ Gloss Black Machined Face

20x9 \\ 20x10.5 22x9 \\ 22x9.5 \\ 22x10.5

∖\ Gloss Black