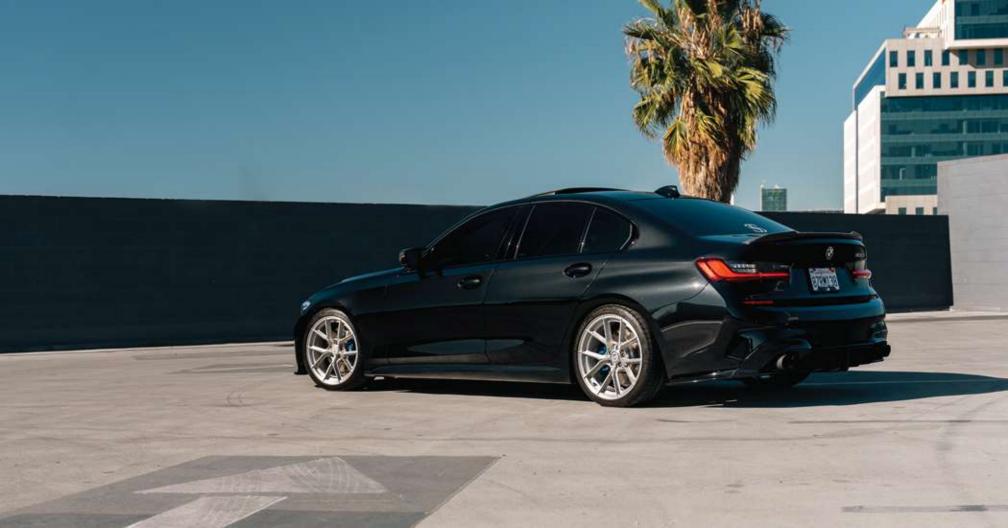

## **Curva Concepts Wheel Company**

A Dynamic Wheel Group Brand

When it comes to modifying performance vehicles, every little detail counts. That's why we paid extra attention to detail when designing and manufacturing our all-new Flow Forged line.

Our Flow Forged line is crafted for those ready to take their car to the next level. Offered in 18", 19", 20" and 22" diameters and staggered fitments, the CFF wheels are much lighter and stronger than our cast line and are built to handle aggressive driving styles.