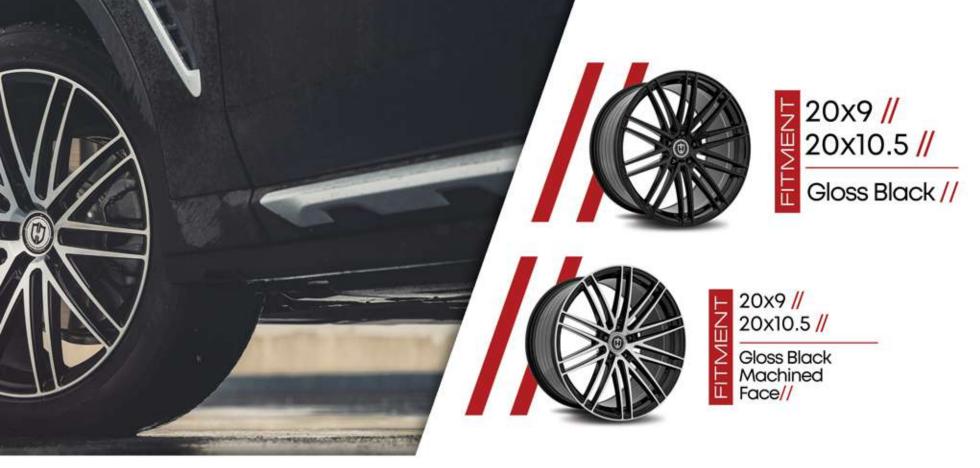

18x8.5 \\ 18x9.5 20x8.5 \\ 20x10

\\ Gloss Black

\\ Gloss Black Machined Face

20x9 \\ 20x10.5 22x9 \\ 22x9.5 \\ 22x10.5

∖\ Gloss Black