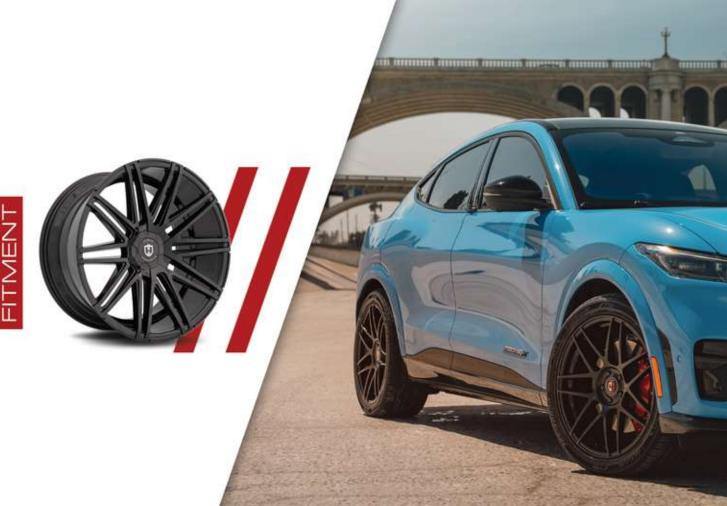

Our Flow Forged line is crafted for those ready to take their car to the next level. Offered in 18", 19", 20" and 22" diameters and staggered fitments, the CFF wheels are much lighter and stronger than our cast line and are built to handle aggressive driving styles.