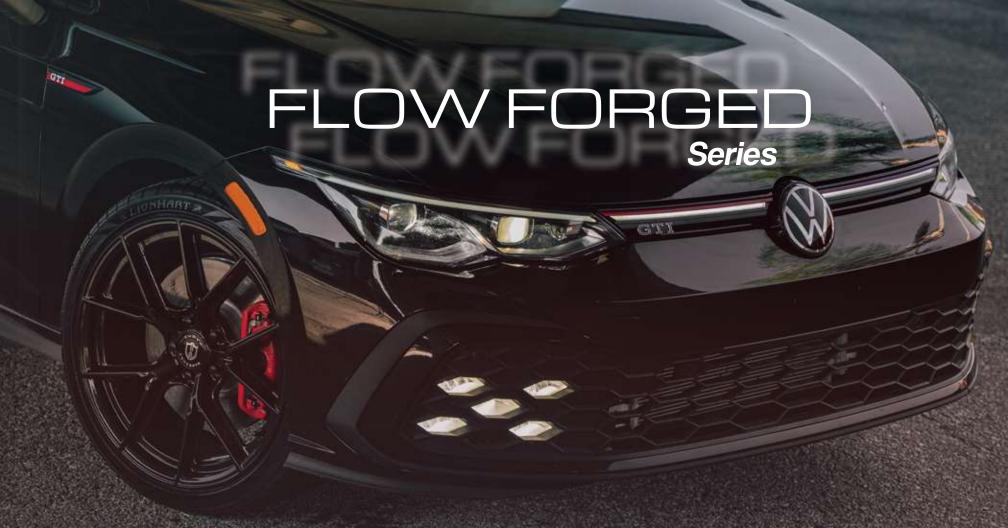

## **Curva Concepts Wheel Company**

A Dynamic Wheel Group Brand

When it comes to modifying performance vehicles, every little detail counts. That's why we paid extra attention to detail when designing and manufacturing our all-new Flow Forged line.

Our Flow Forged line is crafted for those ready to take their car to the next level. Offered in 18", 19", 20" and 22" diameters and staggered fitments, the CFF wheels are much lighter and stronger than our cast line and are built to handle aggressive driving styles.