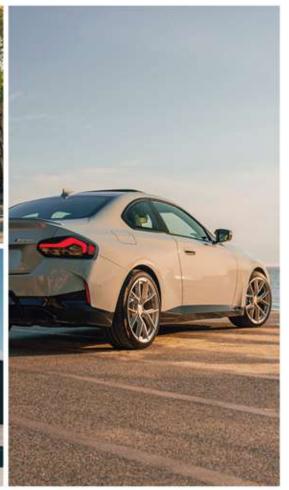

## **Curva Concepts Wheel Company**

A Dynamic Wheel Group Brand

When it comes to modifying performance vehicles, every little detail counts. That's why we paid extra attention to detail when designing and manufacturing our all-new Flow Forged line.

Our Flow Forged line is crafted for those ready to take their car to the next level. Offered in 18", 19", 20" and 22" diameters and staggered fitments, the CFF wheels are much lighter and stronger than our cast line and are built to handle aggressive driving styles.