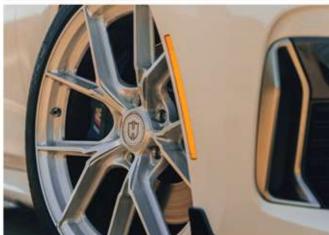

## **Curva Concepts Wheel Company**

A Dynamic Wheel Group Brand

When it comes to modifying performance vehicles, every little detail counts. That's why we paid extra attention to detail when designing and manufacturing our all-new Flow Forged line.

Our Flow Forged line is crafted for those ready to take their car to the next level. Offered in 18", 19", 20" and 22" diameters and staggered fitments, the CFF wheels are much lighter and stronger than our cast line and are built to handle aggressive driving styles.