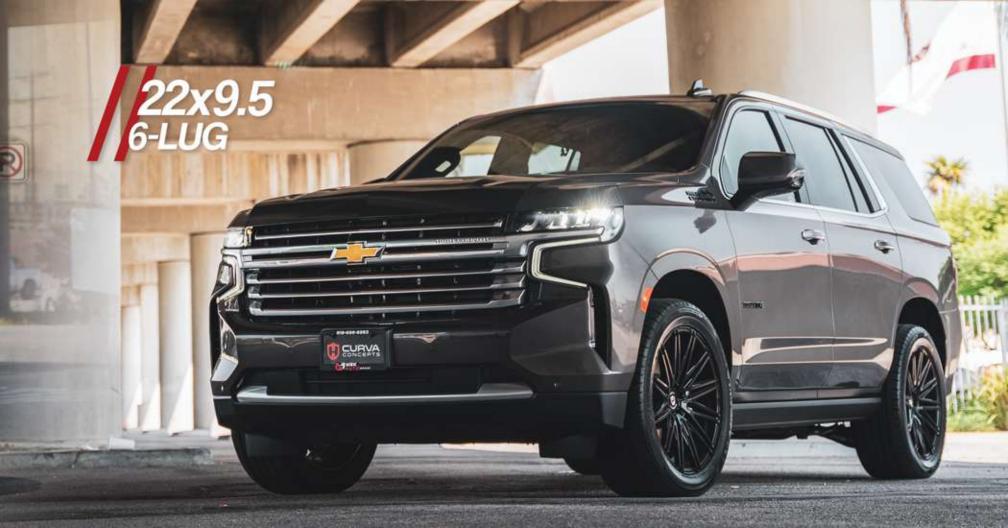

Our Flow Forged line is crafted for those ready to take their car to the next level. Offered in 18", 19", 20" and 22" diameters and staggered fitments, the CFF wheels are much lighter and stronger than our cast line and are built to handle aggressive driving styles.

18x8.5 \\ 18x9.5 20x8.5 \\ 20x10

\\ Gloss Black

\\ Gloss Black Machined Face

20x9 \\ 20x10.5 22x9 \\ 22x9.5 \\ 22x10.5

∖\ Gloss Black