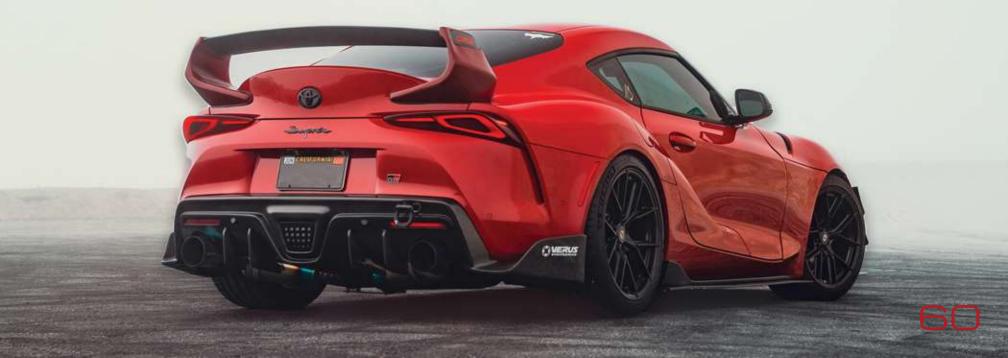

## **Curva Concepts Wheel Company**

A Dynamic Wheel Group Brand

When it comes to modifying performance vehicles, every little detail counts. That's why we paid extra attention to detail when designing and manufacturing our all-new Flow Forged line.

Our Flow Forged line is crafted for those ready to take their car to the next level. Offered in 18", 19", 20" and 22" diameters and staggered fitments, the CFF wheels are much lighter and stronger than our cast line and are built to handle aggressive driving styles.