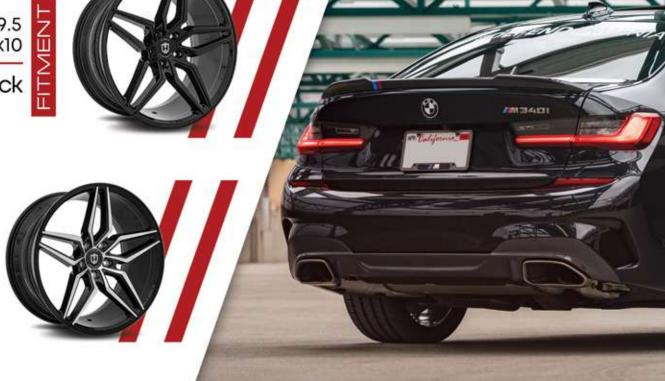

Our Flow Forged line is crafted for those ready to take their car to the next level. Offered in 18", 19", 20" and 22" diameters and staggered fitments, the CFF wheels are much lighter and stronger than our cast line and are built to handle aggressive driving styles.

18x8.5 \\ 18x9.5 20x8.5 \\ 20x10

\\ Gloss Black

\\ Gloss Black Machined Face

20x9 \\ 20x10.5 22x9 \\ 22x9.5 \\ 22x10.5

∖\ Gloss Black