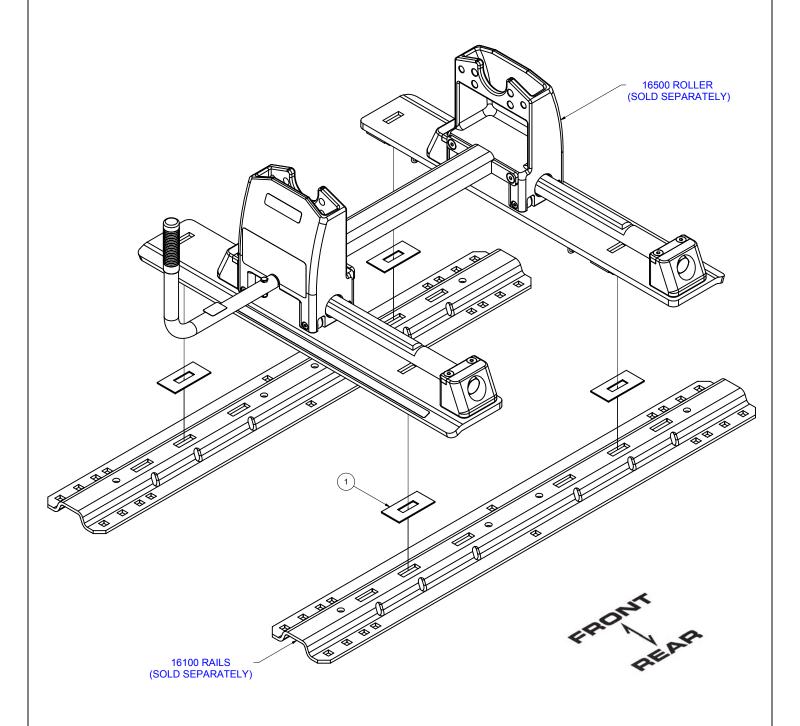

## 16900 SPACER KIT

| Parts List |     |              |                      |
|------------|-----|--------------|----------------------|
| ITEM       | QTY | PART NUMBER  | DESCRIPTION          |
| 1          | 4   | CM-16500-036 | .094 NEOPRENE SPACER |