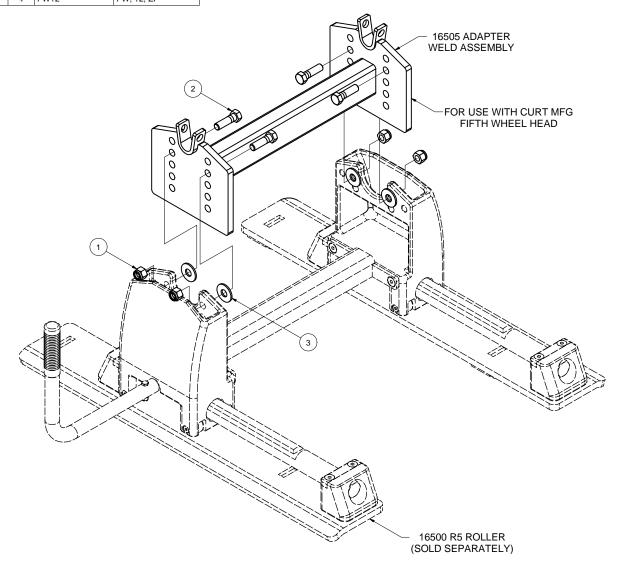

## 16505

## **CURT 16115 ADAPTER KIT**

| Parts List |     |                |                |
|------------|-----|----------------|----------------|
| ITEM       | QTY | PART NUMBER    | DESCRIPTION    |
| 1          | 4   | 1_2 - 13       | NYLOCK HEX NUT |
| 2          | 4   | 1/2-13 x 1 3/4 | HEX BOLT       |
| 3          | 4   | FW12           | FW 12 7P       |

## **INSTALLATION STEPS**

- 1. Insert 16505 Adapter Weld Assembly between castings of 16500 R5 Roller as shown.
- 2. Adjust assembly to desired height and secure with 1/2"-13 bolts and nylock nuts. **Note**: Use 1/2" washers to shim center if needed.
- 3. Torque all 1/2" fasteners to 75 lb-ft.
- 4. Install Curt 16115 fifth wheel head and secure with existing hardware.