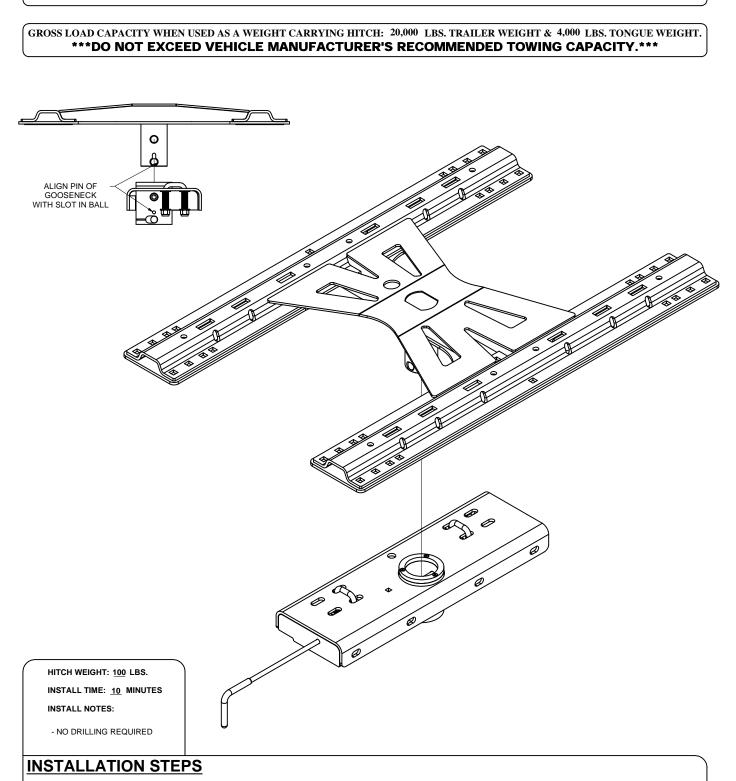

## **X5 5TH WHEEL ADAPTER PLATE**

NOTE: Bed liners and bed mats may affect fit of X5.

- 1. Remove existing ball from gooseneck, leaving the handle in the "unlocked" position. Return ball to vehicle owner for future gooseneck use.
- 2. Install X5 5th wheel adapter plate into gooseneck cylinder and rotate double lock handle to lock unit.