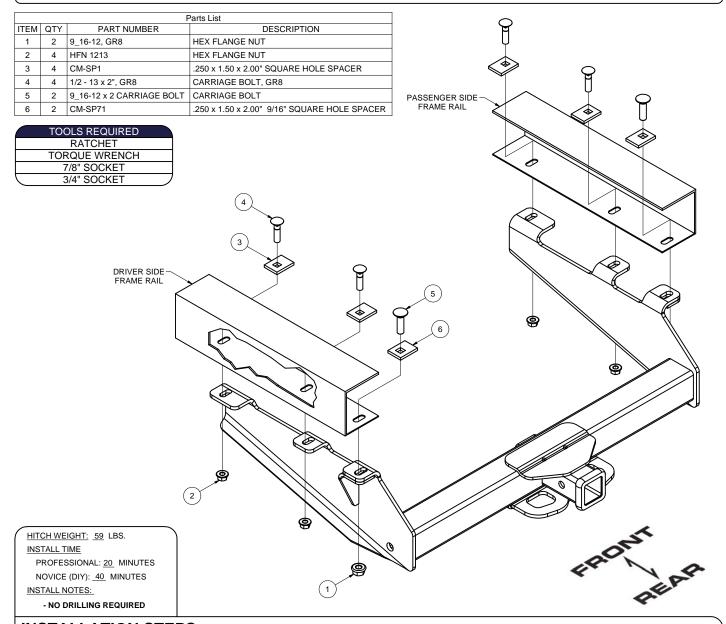

## INSTALLATION STEPS

- Raise hitch and align rear mounting holes with 1-1/8" round holes at rear of driver and passenger side frame rails.
- 2. Install 9/16" carriage bolts and SP71 spacers in the rear most hole and 1/2" carriage bolts and SP1 spacers in the two forward most holes, both sides.
- 3. Secure hitch with hex flange nuts.
- 4. Torque all 1/2" hardware to 110 ft-lbs. Torque all 9/16" hardware to 150 ft-lbs.