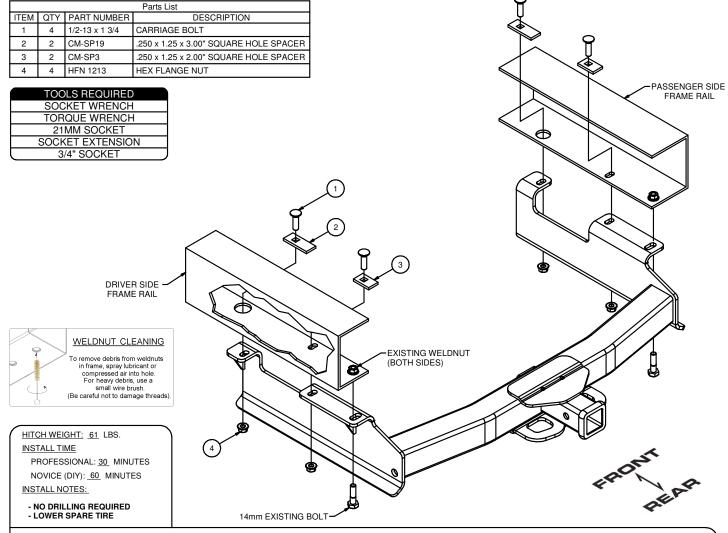

## 2001-10 CHEVY/GMC 2500HD AND 3500 LONG BED (OEM REPLACEMENT WITH FACTORY CUTOUT BUMPER ONLY)

## **INSTALLATION STEPS**

- 1. Remove spare tire for ease of installation.
- 2. Remove existing 14mm bolt from bumper bracket on both sides. Save bolt for reinstallation in Step 4.
- 3. Raise hitch and align it with the weldnuts from the 14mm bolts removed in Step 2.
- 4. Reinstall 14mm bolts in both sides.
- 5. Install 1/2-13 carriage bolt and SP19 spacer in the forward-most holes. Install 1/2-13 carriage bolt and SP3 spacer in the middle holes. Install 1/2-13 hex flange nuts onto carriage bolts as shown.
- 6. Reinstall spare tire.
- 7. Torque all 1/2" hardware to 110 ft-lbs. Torque all 14mm hardware to 126 ft-lbs.