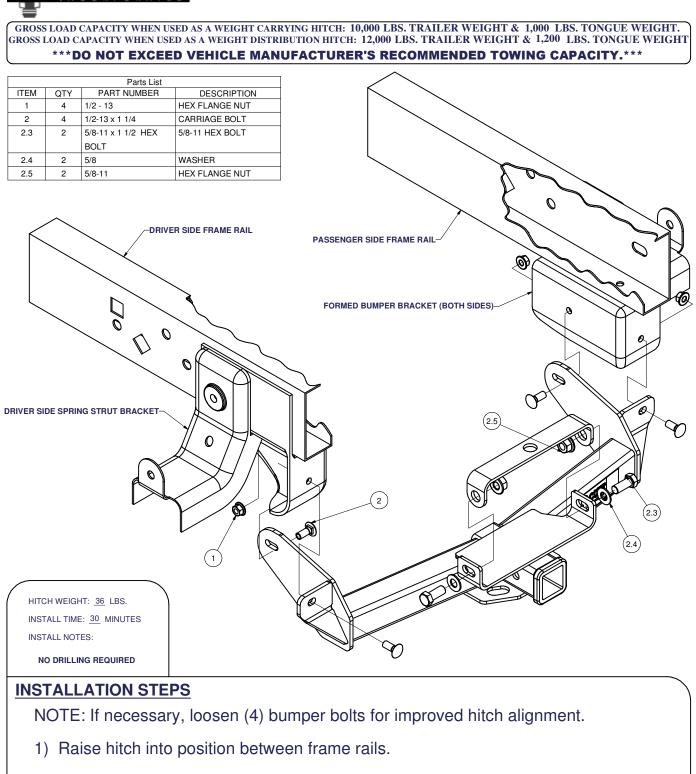

FORD F-150 (BUILT AFTER 8/5/2005)

- 2) Install 5/8" fasteners into bumper with loops as shown.
- 3) Install remaining 1/2" fasteners as shown into each bumper bracket.

## 4) Torque all 5/8" fasteners to 150 lb-ft and all 1/2" fasteners to 75 lb-ft. **PERIODICALLY CHECK THIS RECEIVER HITCH TO ENSURE THAT ALL FASTENERS ARE TIGHT AND THAT ALL STRUCTURAL COMPONENTS ARE SOUND.**