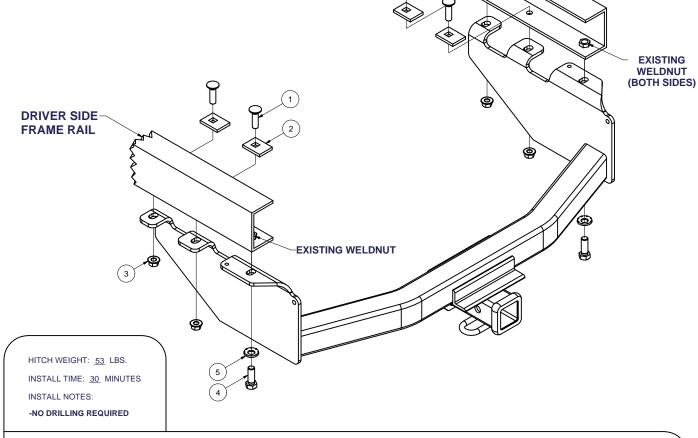

14301

| Parts List |     |                      |                                        |
|------------|-----|----------------------|----------------------------------------|
| ITEM       | QTY | PART NUMBER          | DESCRIPTION                            |
| 1          | 4   | 1/2-13 x 1 3/4       | CARRIAGE BOLT                          |
| 2          | 4   | CM-SP1               | .250 x 1.50 x 2.00" SQUARE HOLE SPACER |
| 3          | 4   | HFN 1213             | HEX FLANGE NUT                         |
| 4          | 2   | M14-2 x 40mm LG.     | HEX BOLT                               |
| 5          | 2   | 9/16" CONICAL WASHER | CONICAL TOOTHED WASHER                 |

## **INSTALLATION STEPS**

- 1) Lower spare tire and remove existing M14 hex bolts(if necessary) from each frame rail.
- 2) Raise hitch into position and secure with M14 hex bolts and 9/16" conical washers in existing weldnuts as shown. (Leave finger tight.)
- 3) Install 1/2" carriage bolts, spacers, and flange nuts in remaining holes as shown.
- 4) Torque rear M14 bolt first to 100 ft-lb and all 1/2" fasteners to 75 ft-lb.
- 5) Reinstall spare tire removed in step (1).