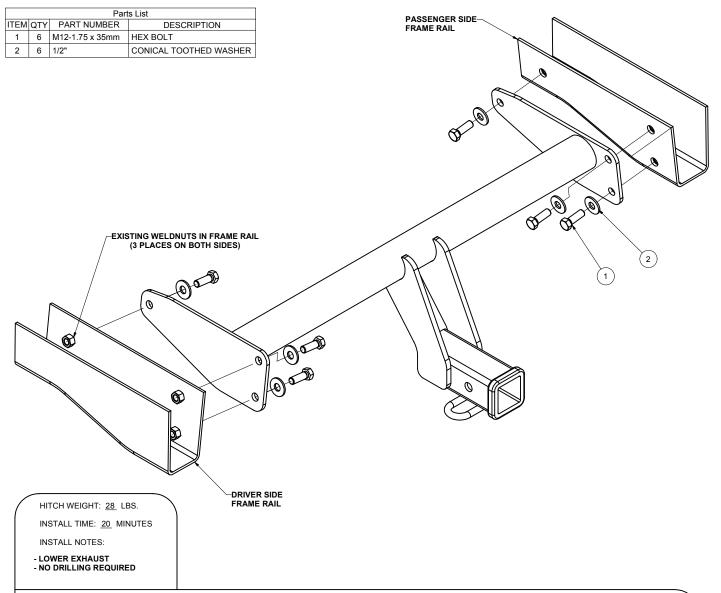

## **INSTALLATION STEPS**

- 1) Lower exhaust by removing rear (4) exhaust hangers. Use a spray lubricant if needed to remove hangers.
- 2) Raise hitch into position between frame rails, aligning holes in hitch with the weldnuts within the frame rails.
- 3) Install supplied hex bolts and conical tooth washers.
- 4) Torque all 12mm fasteners to 60 lb-ft.