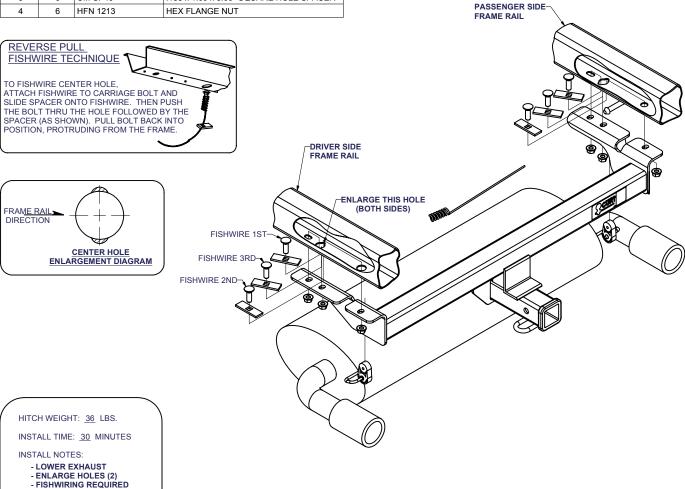

| Parts List |     |                |                                        |
|------------|-----|----------------|----------------------------------------|
| ITEM       | QTY | PART NUMBER    | DESCRIPTION                            |
| 1          | 1   | 1/2"           | FISHWIRE TOOL                          |
| 2          | 6   | 1/2-13 x 1 1/2 | CARRIAGE BOLT                          |
| 3          | 6   | CM-SP40        | .188 x 1.00 x 3.00" SQUARE HOLE SPACER |
| 4          | 6   | HFN 1213       | HEX FLANGE NUT                         |

## **INSTALLATION STEPS**

- 1) Lower (4) muffler exhaust hangers (recommend sliding rubber hanger off chassis side).
- 2) Enlarge center hole (enough to allow spacer and carriage bolts to pass through), on both sides as shown in diagram above.
- 3) Fishwire all carriage bolts and spacers into position (fishwire forward and aft fasteners first, then use reverse pull method for center hole as shown above).
- 4) Raise hitch into position and attach using supplied 1/2" hex flange nuts.
- 5) Torque all 1/2" fasteners to 75 lb-ft.
- 6) Re-install exhaust into original position.