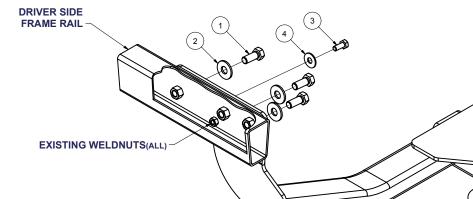

> PASSENGER SIDE FRAME RAIL

| Parts List |     |                 |                        |
|------------|-----|-----------------|------------------------|
| ITEM       | QTY | PART NUMBER     | DESCRIPTION            |
| 1          | 6   | M12-1.25 x 30mm | HEX BOLT               |
| 2          | 6   | 1/2"            | CONICAL TOOTHED WASHER |
| 3          | 2   | M8 - 1.25 x 30  | HEX BOLT               |
| 4          | 2   | 3/8"            | CONICAL TOOTHED WASHER |

## **INSTALLATION STEPS**

- 1) Raise hitch into position.
- 2) Attach, finger tight, with (3) M12 hex bolts and 1/2" conical toothed washers and (1) M8 hex bolt with a 3/8" conical washer per side.
- 3) Torque all M12 hardware to 65 ft.-lb. and all M8 hardware to 17 ft.-lb.